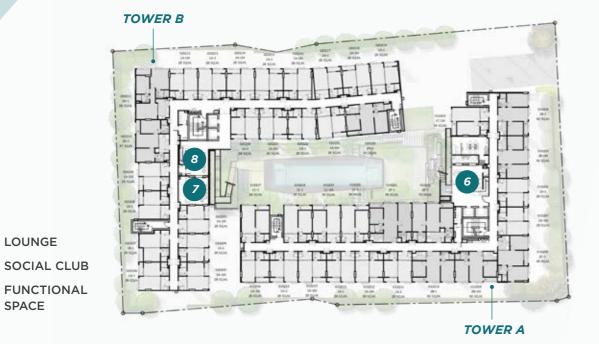

ect with the vibrant neighborhood surrounding you. Step outside into the heart of Ratchada, where the activity is buzzing day and night, anything you need is within easy reach.

### LOW-RISE 8-STOREY, 2 BUILDINGS

**Project Name** 

Developer

Land Area

**Project Type** 

**Total Unit** 

Car Park

**Room Layout** 

Quintara Kynett Ratchada 12

Eastern Star Real Estate Pcl.

Ratchadaphisek rd., Huai Khwang, Bangkok

2-1-79.5 Rai

Low Rise Condominium 8-Storey, 2 Buildings

310 Units

1 Bedroom (28-34 SQ.M.)

2 Bedrooms 1 Bathroom (41-44 SQ.M.)

2 Bedrooms 2 Bathrooms (47-54 SQ.M.)

38% (Double-Parked Car Excluded)









# GROUND FLOOR PLAN

- 1 KYNETT POOL
- 2 KYNETT ARENA
- 3 SMART LOCKER & STORAGE
- 4 STEAM ROOM
- 5 AUTO SERVICE





# 2<sup>nd</sup> FLOOR PLAN

/ RESIDENTIAL UNITS



# 3 rd FLOOR PLAN

LOUNGE

SPACE

**CREATOR** STUDIO

/ RESIDENTIAL UNITS



# 4th - 6th FLOOR PLAN / RESIDENTIAL UNITS



# 7th - 8th FLOOR PLAN / RESIDENTIAL UNITS





## 1 BEDROOM 28 SQ.M.





# 1 BEDROOM **34 SQ.M.**







Subject to change without prior notice

Subject to change without prior notice

## 2 BEDROOMS 42 SQ.M.





## 2 BEDROOMS **54 SQ.M.**





Subject to change without prior notice

Subject to change without prior notice



Conveniently located only 350 m to the MRT Huai Khwang Station,

Quintana Kynett is in the center of the Ratchada business district with
convenient access to the best shopping and eating around the clock.

- **9** One stop to MRT Thailand Cultural Centre Station
- / Esplanade Ratchada
- / Big C Extra Ratchadaphisek
- / The Street (open 24 hours