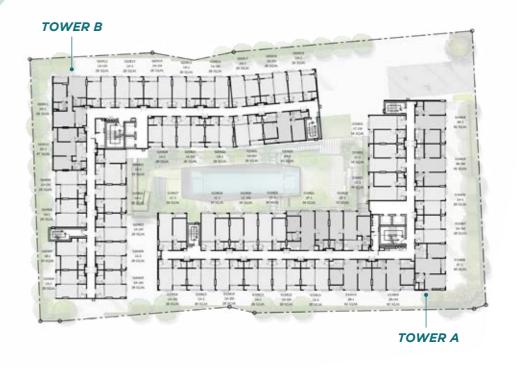

ay and night, anything you need is within easy reach.

### LOW-RISE 8-STOREY, 2 BUILDINGS

**Project Name** 

Developer

Land Area

**Project Type** 

**Total Unit** 

Car Park

**Room Layout** 

Quintara Kynett Ratchada 12

Eastern Star Real Estate Pcl.

Ratchadaphisek rd., Huai Khwang, Bangkok

2-1-79.5 Rai

Low Rise Condominium 8-Storey, 2 Buildings

310 Units

1 Bedroom (28-34 SQ.M.)

2 Bedrooms 1 Bathroom (41-44 SQ.M.)

2 Bedrooms 2 Bathrooms (47-54 SQ.M.)

38% (Double-Parked Car Excluded)









# GROUND FLOOR PLAN

- 1 KYNETT POOL
- 2 KYNETT ARENA
- 3 SMART LOCKER & STORAGE
- 4 STEAM ROOM
- 5 AUTO SERVICE





# 2<sup>nd</sup> FLOOR PLAN

/ RESIDENTIAL UNITS



# 3 rd FLOOR PLAN

LOUNGE

SPACE

**CREATOR** STUDIO

/ RESIDENTIAL UNITS



# 4th - 6th FLOOR PLAN / RESIDENTIAL UNITS



# 7th - 8th FLOOR PLAN / RESIDENTIAL UNITS





## 1 BEDROOM 28 SQ.M.





# 1 BEDROOM **34 SQ.M.**







Subject to change without prior notice

Subject to change without prior notice

## 2 BEDROOMS 42 SQ.M.





## 2 BEDROOMS **54 SQ.M.**





Subject to change without prior notice

Subject to change without prior notice



Conveniently located only 350 m to the MRT Huai Khwang Station,

Quintana Kynett is in the center of the Ratchada business district with
convenient access to the best shopping and eating around the clock.

- **9** One stop to MRT Thailand Cultural Centre Station
- / Esplanade Ratchada
- / Big C Extra Ratchadaphisek
- / The Street (open 24 hours a day)
- / Rot Fai Market Ratchada
- **♥** Two stops to MRT Phra Ram 9
- / Central Plaza Rama 9
- **♥** Three stops to MRT