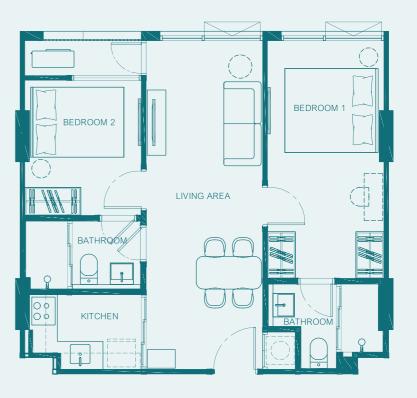

tate Pcl.

Ratchadaphisek rd., Huai Khwang, Bangkok

2-1-79.5 Rai

Low Rise Condominium 8-Storey, 2 Buildings

310 Units

1 Bedroom (28-34 SQ.M.)

2 Bedrooms 1 Bathroom (41-44 SQ.M.)

2 Bedrooms 2 Bathrooms (47-54 SQ.M.)

38% (Double-Parked Car Excluded)









# GROUND FLOOR PLAN

- 1 KYNETT POOL
- 2 KYNETT ARENA
- 3 SMART LOCKER & STORAGE
- 4 STEAM ROOM
- 5 AUTO SERVICE





# 2<sup>nd</sup> FLOOR PLAN

/ RESIDENTIAL UNITS



# 3 rd FLOOR PLAN

LOUNGE

SPACE

**CREATOR** STUDIO

/ RESIDENTIAL UNITS



# 4th - 6th FLOOR PLAN / RESIDENTIAL UNITS



# 7th - 8th FLOOR PLAN / RESIDENTIAL UNITS





## 1 BEDROOM 28 SQ.M.





# 1 BEDROOM **34 SQ.M.**







Subject to change without prior notice

Subject to change without prior notice

## 2 BEDROOMS 42 SQ.M.





## 2 BEDROOMS **54 SQ.M.**





Subject to change without prior notice

Subject to change without prior notice



Conveniently located only 350 m to the MRT Huai Khwang Station,

Quintana Kynett is in the center of the Ratchada business district with
convenient access to the best shopping and eating around the clock.

- **9** One stop to MRT Thailand Cultural Centre Station
- / Esplanade Ratchada
- / Big C Extra Ratchadaphisek
- / The Street (open 24 hours a day)
- / Rot Fai Market Ratchada
- **♥** Two stops to MRT Phra Ram 9
- / Central Plaza Rama 9
- **♥** Three stops to MRT Ladprao
- / The Bazaar Ratchadaphisek
- **9** Four stops to MRT Phahon Yothin, MRT Sukhumvit
- / Connect to BTS Ha Yaek Lat Prao
- / Connect to BTS Asok
- / Central Ladprao



QUINTAR KYNETT RATCHADA IZ PROJECT THE PROJECT OWNER EASTERN STAR RE