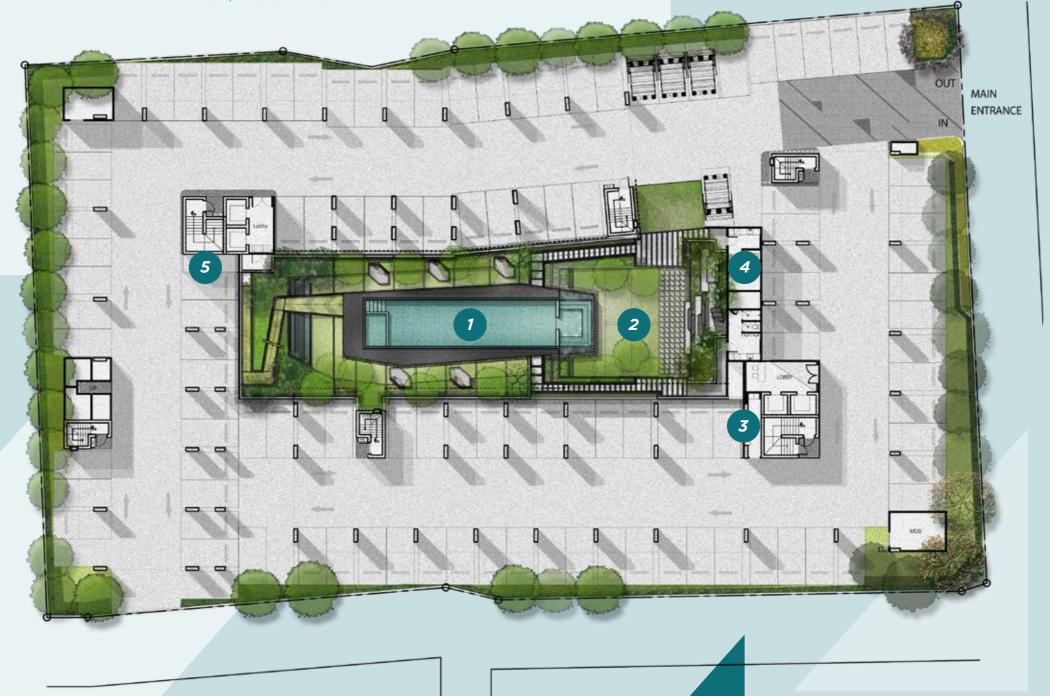

# GROUND FLOOR PLAN

- 1 KYNETT POOL
- 2 KYNETT ARENA
- 3 SMART LOCKER & STORAGE
- 4 STEAM ROOM
- 5 AUTO SERVICE