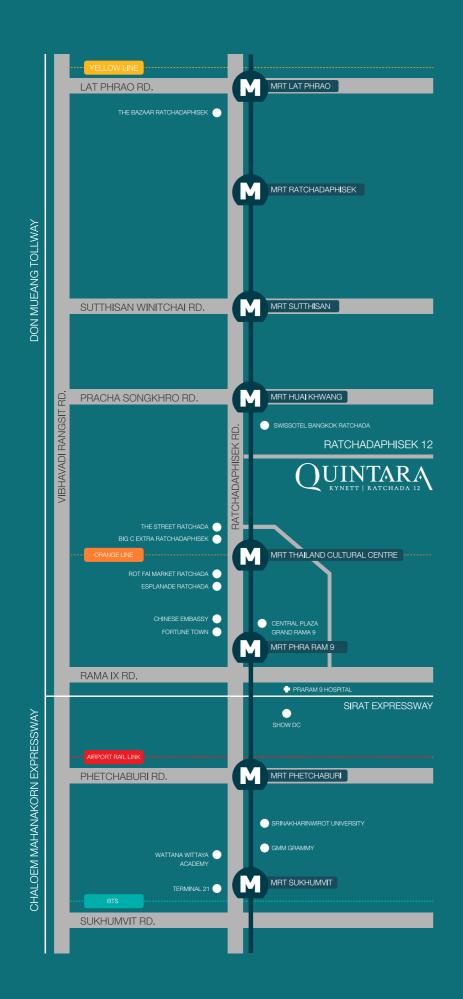

## 2 BEDROOMS **54 SQ.M.**

Subject to change without prior notice

Subject to change without prior notice

Conveniently located only 350 m to the MRT Huai Khwang Station,

Quintana Kynett is in the center of the Ratchada business district with
convenient access to the best shopping and eating around the clock.

- **9** One stop to MRT Thailand Cultural Centre Station
- / Esplanade Ratchada
- / Big C Extra Ratchadaphisek
- / The Street (open 24 hours a day)
- / Rot Fai Market Ratchada
- **♥** Two stops to MRT Phra Ram 9
- / Central Plaza Rama 9
- **♥** Three stops to MRT Ladprao
- / The Bazaar Ratchadaphisek
- **9** Four stops to MRT Phahon Yothin, MRT Sukhumvit
- / Connect to BTS Ha Yaek Lat Prao
- / Connect to BTS Asok
- / Central Ladprao