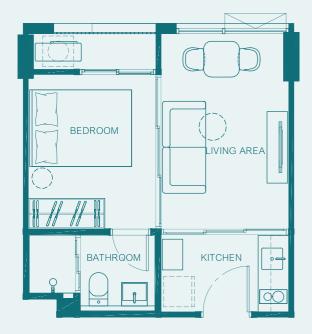

REY, 2 BUILDINGS

**Project Name** 

Developer

Land Area

**Project Type** 

**Total Unit** 

Car Park

**Room Layout** 

Quintara Kynett Ratchada 12

Eastern Star Real Estate Pcl.

Ratchadaphisek rd., Huai Khwang, Bangkok

2-1-79.5 Rai

Low Rise Condominium 8-Storey, 2 Buildings

310 Units

1 Bedroom (28-34 SQ.M.)

2 Bedrooms 1 Bathroom (41-44 SQ.M.)

2 Bedrooms 2 Bathrooms (47-54 SQ.M.)

38% (Double-Parked Car Excluded)









# GROUND FLOOR PLAN

- 1 KYNETT POOL
- 2 KYNETT ARENA
- 3 SMART LOCKER & STORAGE
- 4 STEAM ROOM
- 5 AUTO SERVICE





# 2<sup>nd</sup> FLOOR PLAN

/ RESIDENTIAL UNITS



# 3 rd FLOOR PLAN

LOUNGE

SPACE

**CREATOR** STUDIO

/ RESIDENTIAL UNITS



# 4th - 6th FLOOR PLAN / RESIDENTIAL UNITS



# 7th - 8th FLOOR PLAN / RESIDENTIAL UNITS





## 1 BEDROOM 28 SQ.M.





# 1 BEDROOM **34 SQ.M.**







Subject to change without prior notice

Subject to change without prior notice

## 2 BEDROOMS 42 SQ.M.





## 2 BEDROOMS **54 SQ.M.**





Subject to change without prior notice

Subject to change without prior notice



Conveniently located only 350 m to the MRT Huai Khwang Station,

Quintana Kynett is in the center of the Ratchada business district with
convenient access to the best shopping and eating around the clock.

- **9** One stop to MRT Thailand Cultural Centre Station
- / Esplanade Ratchada
- / Big C Extra Ratchadaphisek
- / The Street (open 24 hours a day)
- / Rot Fai Market Ratchada
- **♥** Two stops to MRT Phra Ram 9
- / Central Plaza Rama 9
- **♥** Three stops to MRT Ladprao
- / The Bazaar Ratchadaphisek
- **9** Four stops to MRT Phahon Y