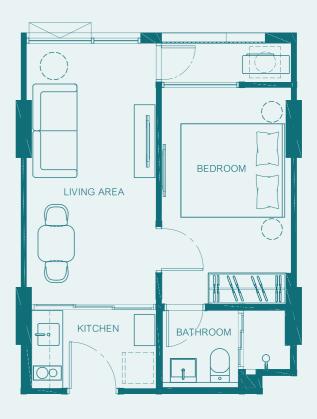

## 1 BEDROOM 28 SQ.M.

# 1 BEDROOM **34 SQ.M.**

Subject to change without prior notice

Subject to change without prior notice