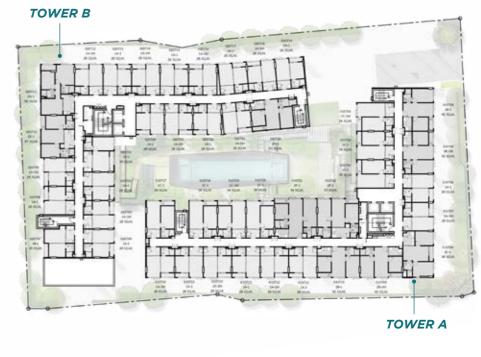

reach.

### LOW-RISE 8-STOREY, 2 BUILDINGS

**Project Name** 

Developer

Land Area

**Project Type** 

**Total Unit** 

Car Park

**Room Layout** 

Quintara Kynett Ratchada 12

Eastern Star Real Estate Pcl.

Ratchadaphisek rd., Huai Khwang, Bangkok

2-1-79.5 Rai

Low Rise Condominium 8-Storey, 2 Buildings

310 Units

1 Bedroom (28-34 SQ.M.)

2 Bedrooms 1 Bathroom (41-44 SQ.M.)

2 Bedrooms 2 Bathrooms (47-54 SQ.M.)

38% (Double-Parked Car Excluded)









# GROUND FLOOR PLAN

- 1 KYNETT POOL
- 2 KYNETT ARENA
- 3 SMART LOCKER & STORAGE
- 4 STEAM ROOM
- 5 AUTO SERVICE





# 2<sup>nd</sup> FLOOR PLAN

/ RESIDENTIAL UNITS



# 3 rd FLOOR PLAN

LOUNGE

SPACE

**CREATOR** STUDIO

/ RESIDENTIAL UNITS



# 4th - 6th FLOOR PLAN / RESIDENTIAL UNITS



# 7th - 8th FLOOR PLAN / RESIDENTIAL UNITS





## 1 BEDROOM 28 SQ.M.





# 1 BEDROOM **34 SQ.M.**







Subject to change without prior notice

Subject to change without prior notice

## 2 BEDROOMS 42 SQ.M.





## 2 BEDROOMS **54 SQ.M.**





Subject to change without prior notice

Subject to change without prior notice



Conveniently located only 350 m to the MRT Huai Khwang Station,

Quintana Kynett is in the center of the Ratchada business district with
convenient access to the best shopping and eating around the clock.

- **9** One stop to MRT Thailand Cultural Centre Station
- / Esplanade Ratchada
- / Big C Extra Ratchadaphisek
- / The Street (open 24 hours a day)
- / Rot Fai Market Ratchada
- **♥** Two stops to MRT Phra Ram 9
- / Central Plaza Rama 9
- **♥** Three stops to MRT Ladprao
- / The Bazaar Ratchadaphisek
- **9**