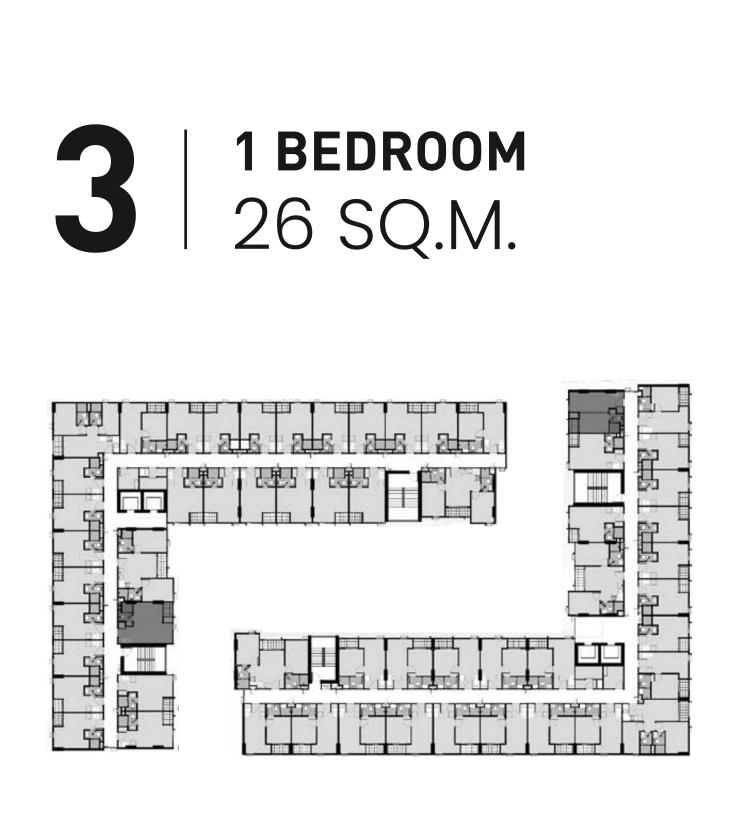

- Expandable space making the room larger.
- Flexible functions and designs to suit any lifestyle.
- Special Work-from-Home area for the New Normal Life.

- Bedroom is separated from living area.
- Separate kitchen space for better room proportion.
- Special Work-from-Home area for the New Normal Life.