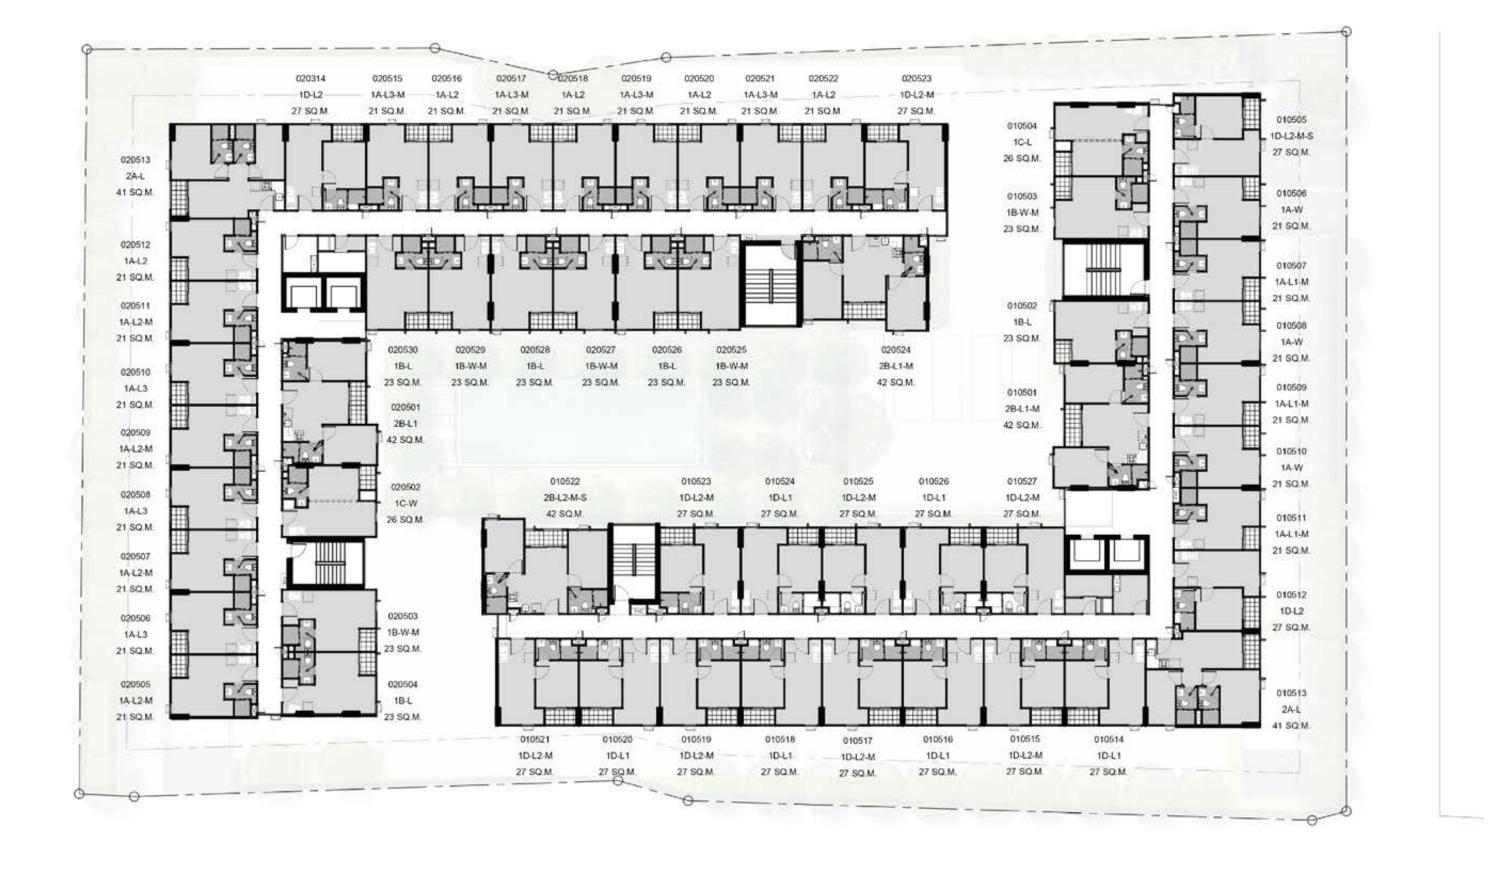

# PROJECT INFORMATION

| <b>PROJECT NAME :</b> | QUINTARA MHY'GEN RATCHADA – HUAI K                    |
|-----------------------|-------------------------------------------------------|
| <b>DEVELOPER</b> :    | EASTERN STAR REAL ESTATE PCL.                         |
| LOCATION :            | SOI RATCHADAPHISEK 12, RATCHADAPHIS                   |
|                       | HUAI KHWANG, BANGKOK, THAILAND                        |
|                       | 350M. FROM MRT HUAI KHWANG                            |
| LAND AREA :           | 2-1-79.5 RAI                                          |
| <b>PROJECT TYPE :</b> | LOW RISE CONDOMINIUM 8-STOREY 2 B                     |
| TOTAL UNIT :          | 383 UNITS                                             |
| <b>ROOM LAYOUT :</b>  | <ul> <li>STUDIO (21 – 23 SQ.M.)</li> </ul>            |
|                       | • 1 BEDROOM (26 – 27 SQ.M.)                           |
|                       | <ul> <li>2 BEDROOMS 2 BATHROOMS (41 – 42 S</li> </ul> |
| CAR PARK :            | 30% (DOUBLE-PARKED CAR EXCLUDED)                      |
|                       |                                                       |

#### SQ.M.)