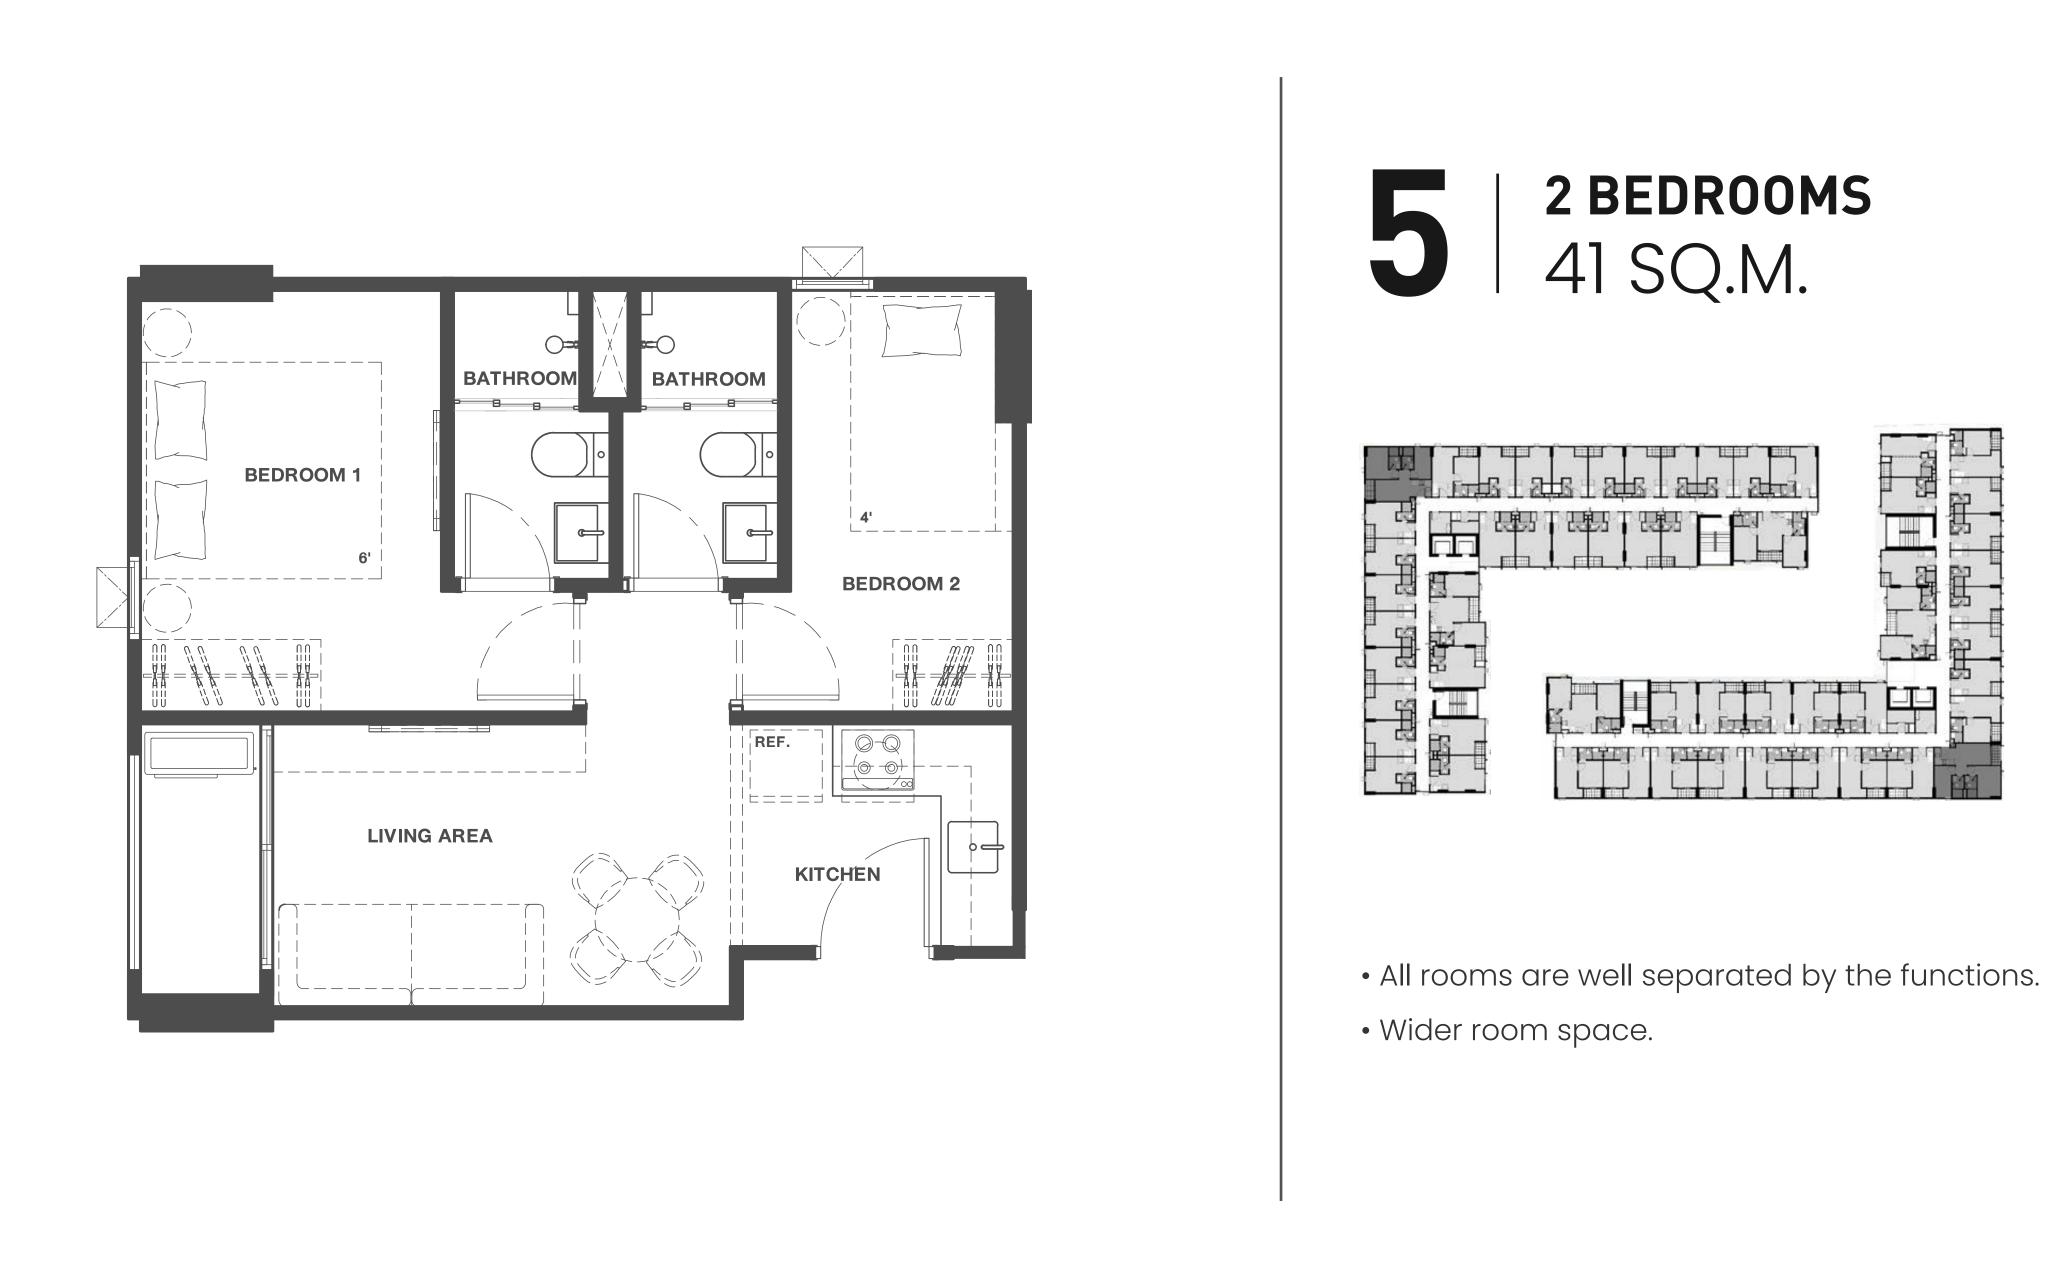

- Expandable space making the room larger.
- Flexible functions and designs to suit any lifestyle.
- Special Work-from-Home area for the New Normal Life.

- Bedroom is separated from living area.
- Separate kitchen space for better room proportion.
- Special Work-from-Home area for the New Normal Life.