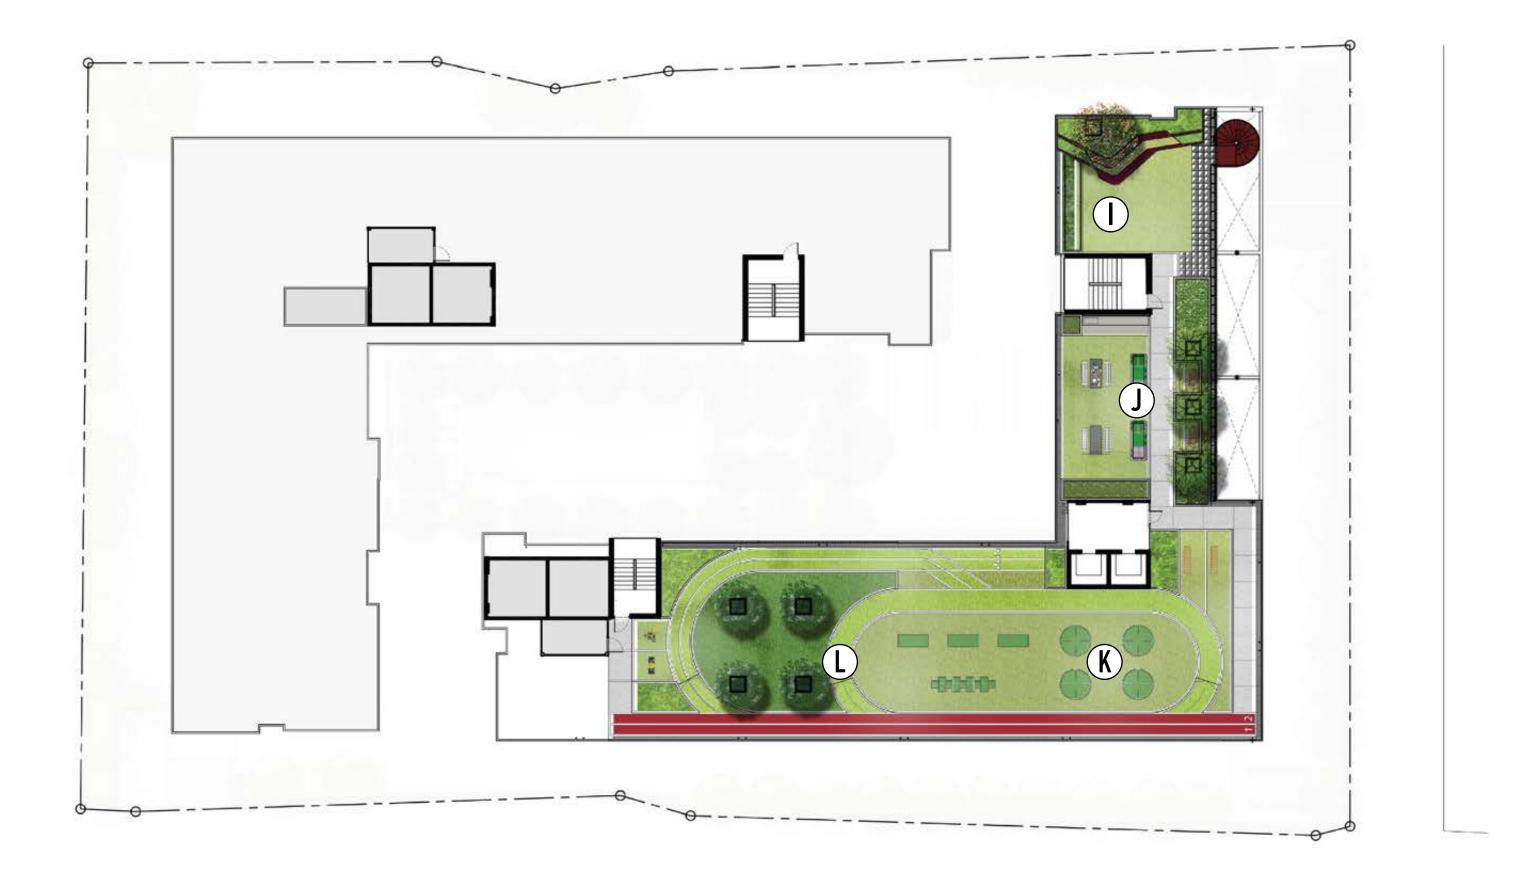

### ROOF **FLOOR PLAN**

() AIRY THEATRE J SKY FARM

### (K) ADAPTIVE SPACE L SKY TRACK

- All functions in the design are practical and have optimal use.
- Extra space along the wall for more storage.
- Separate kitchen space for better room proportion.
- Special Work-from-Home area for the New Normal Life.