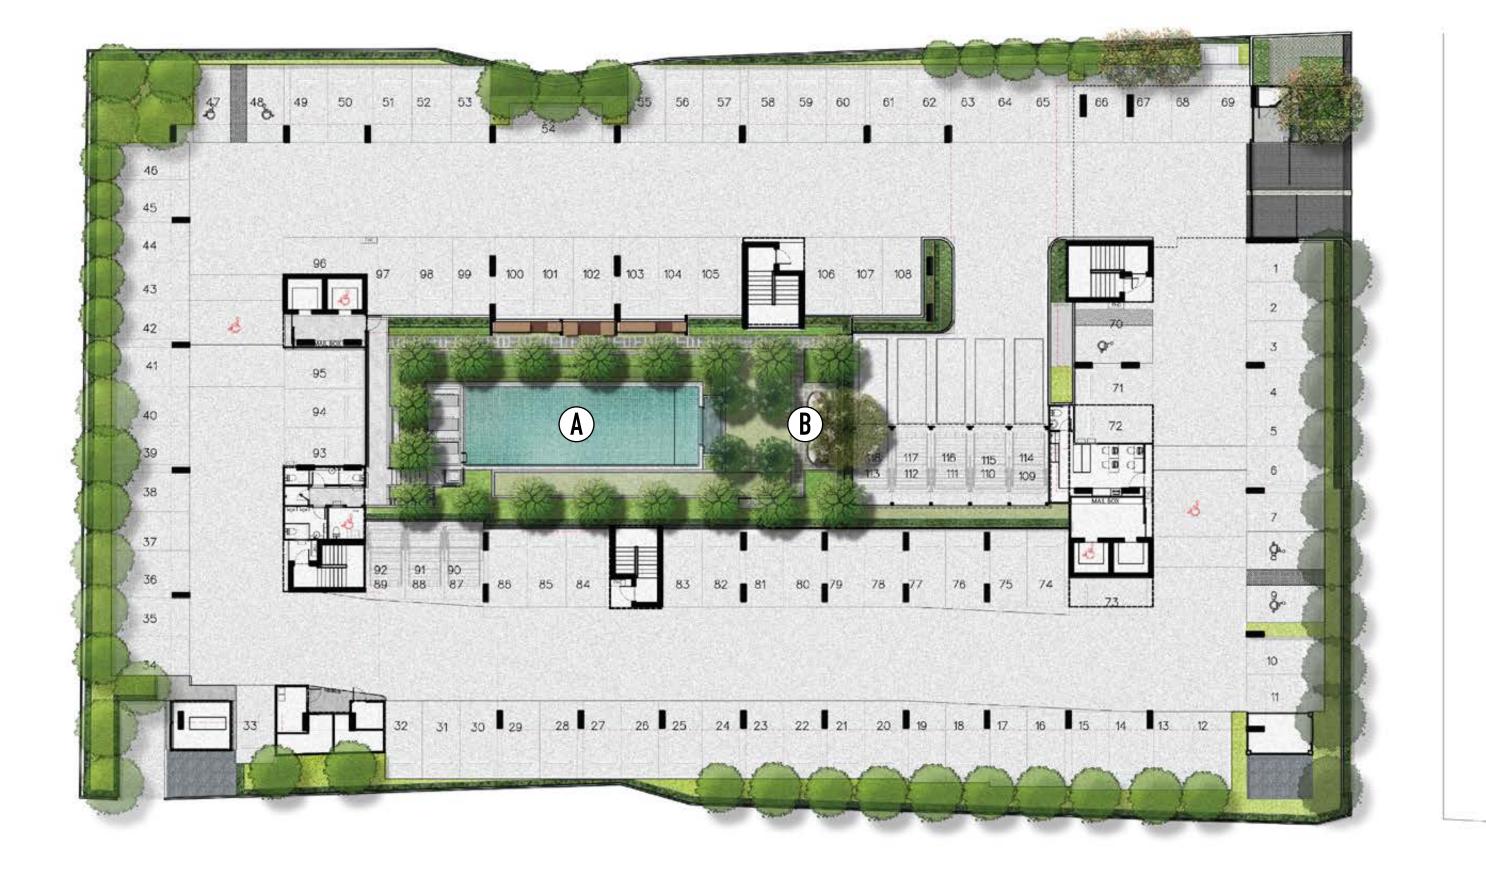

### GROUND **FLOOR PLAN**

A SEAMLESS POOL **B** SANCTUARY SPACE

### **2 ND FLOOR PLAN**

© 24/7 ACTIVE

## 3 RD **FLOOR PLAN**

 $\bigcirc$ 

D IDEA GEN • MHy' POD

### F SKY TERRACE <sup>6</sup> MHy' CUISINE

#### H MHY' SPACE

### ROOF **FLOOR PLAN**

() AIRY THEATRE J SKY FARM

### (K) ADAPTIVE SPACE L SKY TRACK

- All functions in the design are practical and have optimal use.
- Extra space along the wall for more storage.
- Separate kitchen space for better room proportion.
- Special Work-from-Home area for the New Normal Life.