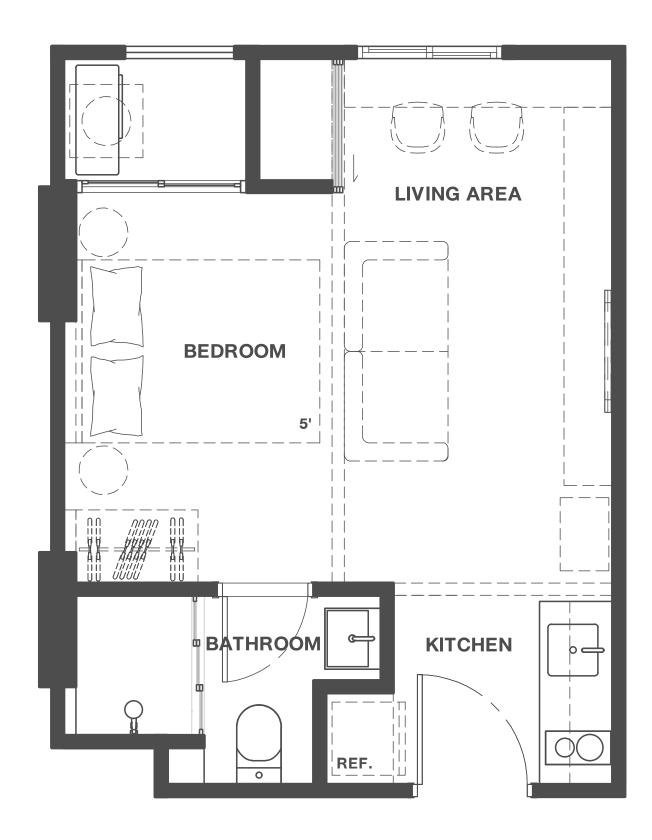

- All functions in the design are practical and have optimal use.
- Extra space along the wall for more storage.
- Separate kitchen space for better room proportion.
- Special Work-from-Home area for the New Normal Life.