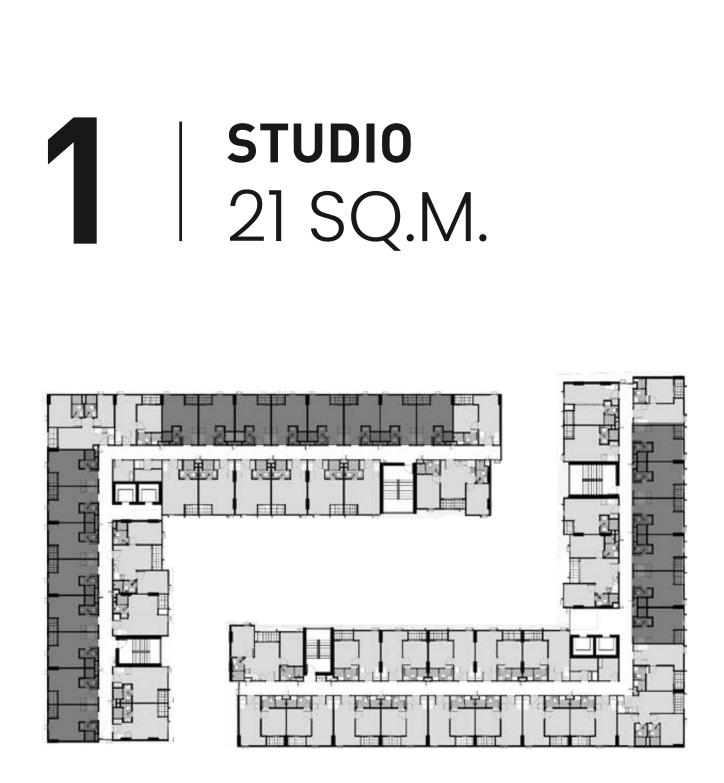

# PROJECT INFORMATION

| <b>PROJECT NAME :</b> | QUINTARA MHY'GEN RATCHADA – HUAI K                    |
|-----------------------|-------------------------------------------------------|
| <b>DEVELOPER</b> :    | EASTERN STAR REAL ESTATE PCL.                         |
| LOCATION :            | SOI RATCHADAPHISEK 12, RATCHADAPHIS                   |
|                       | HUAI KHWANG, BANGKOK, THAILAND                        |
|                       | 350M. FROM MRT HUAI KHWANG                            |
| LAND AREA :           | 2-1-79.5 RAI                                          |
| <b>PROJECT TYPE :</b> | LOW RISE CONDOMINIUM 8-STOREY 2 B                     |
| TOTAL UNIT :          | 383 UNITS                                             |
| <b>ROOM LAYOUT :</b>  | <ul> <li>STUDIO (21 – 23 SQ.M.)</li> </ul>            |
|                       | • 1 BEDROOM (26 – 27 SQ.M.)                           |
|                       | <ul> <li>2 BEDROOMS 2 BATHROOMS (41 – 42 S</li> </ul> |
| CAR PARK :            | 30% (DOUBLE-PARKED CAR EXCLUDED)                      |
|                       |                                                       |

#### SQ.M.)