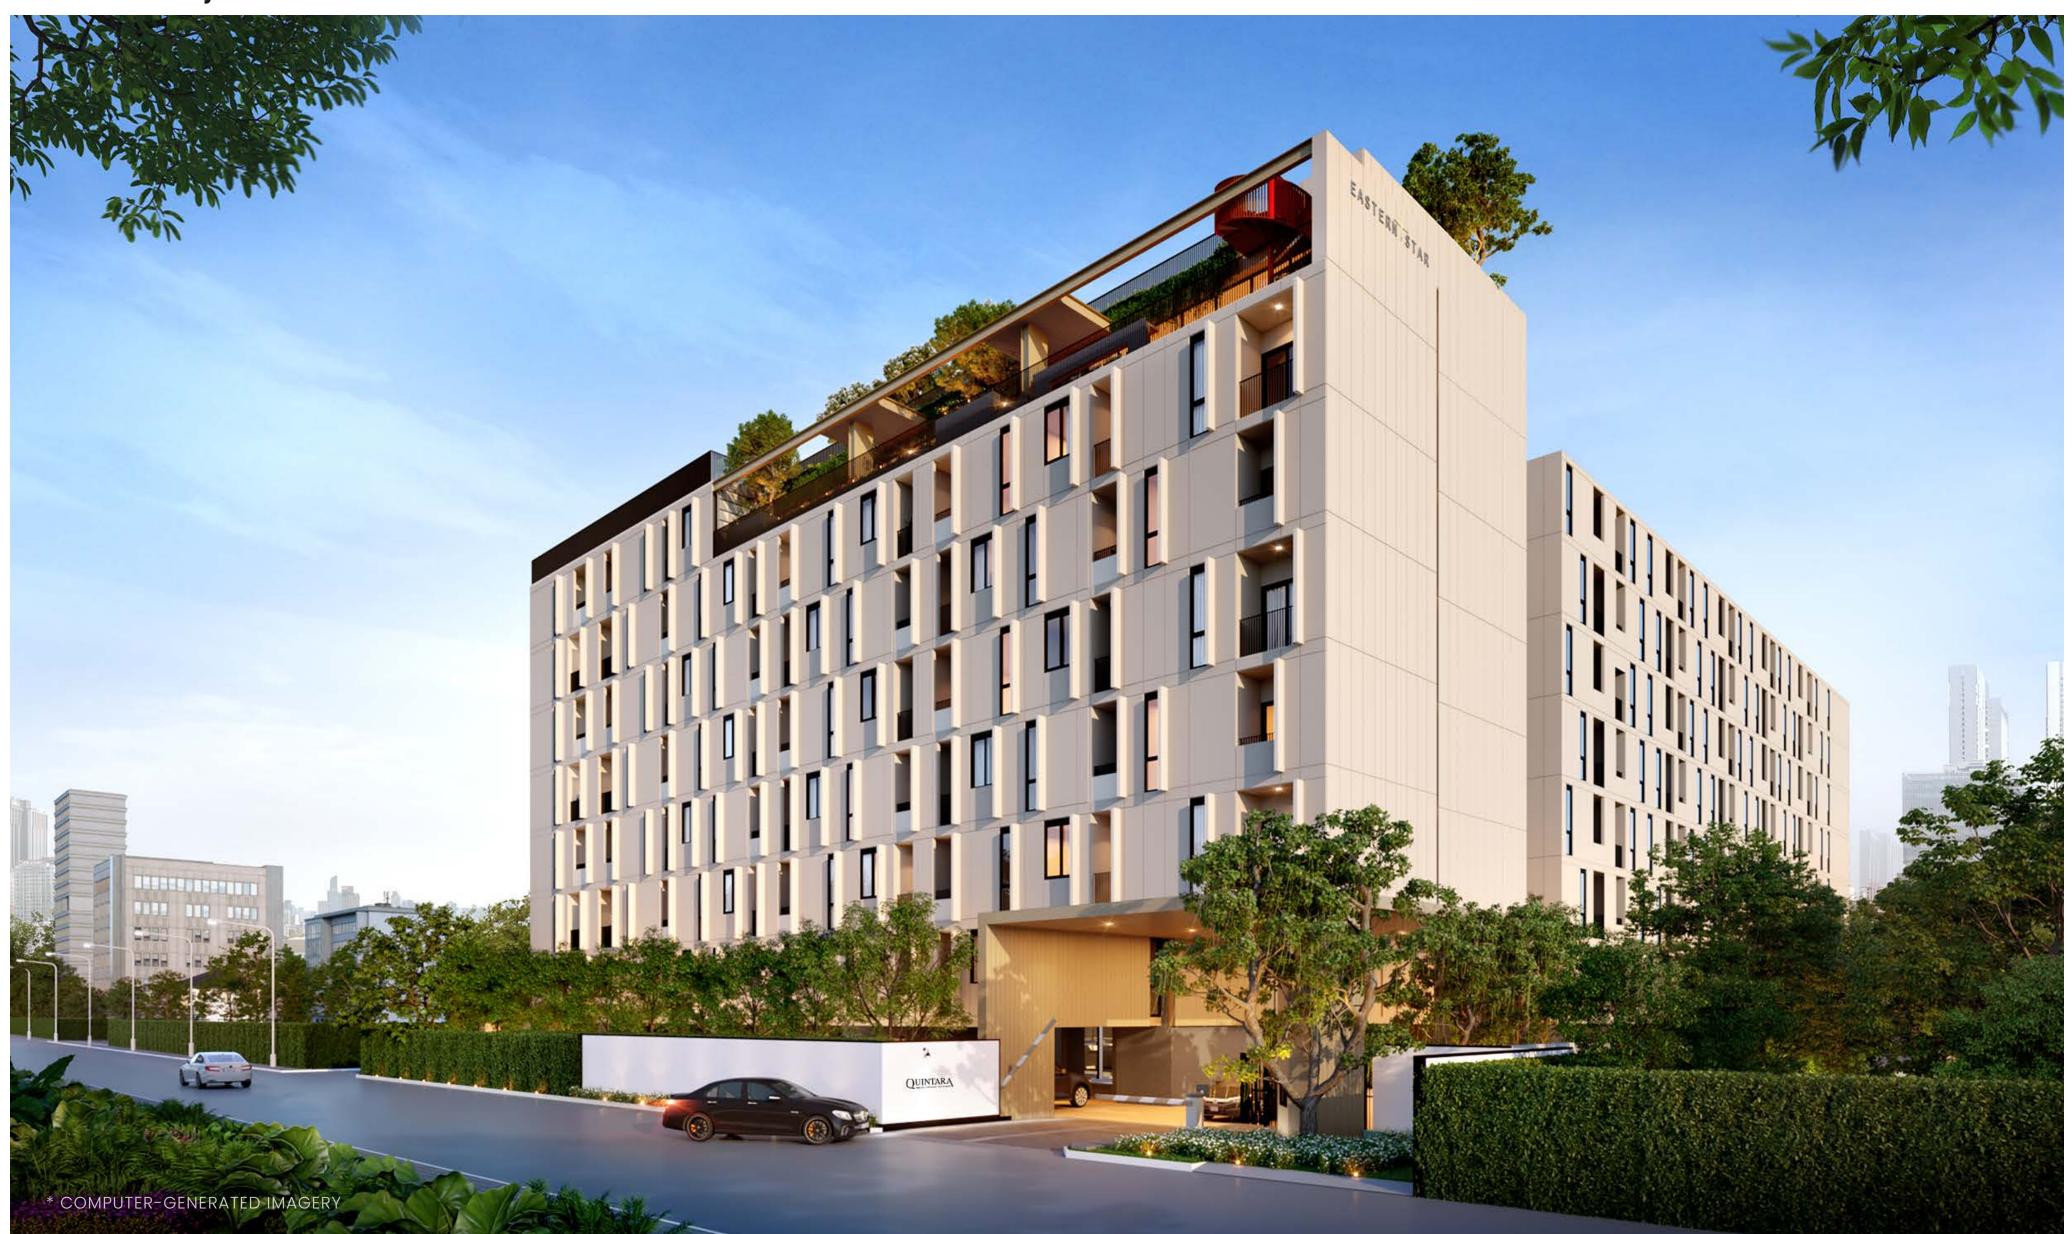

# PROJECT INFORMATION

| <b>PROJECT NAME :</b> | QUINTARA MHY'GEN RATCHADA – HUAI K                    |
|-----------------------|-------------------------------------------------------|
| <b>DEVELOPER</b> :    | EASTERN STAR REAL ESTATE PCL.                         |
| LOCATION :            | SOI RATCHADAPHISEK 12, RATCHADAPHIS                   |
|                       | HUAI KHWANG, BANGKOK, THAILAND                        |
|                       | 350M. FROM MRT HUAI KHWANG                            |
| LAND AREA :           | 2-1-79.5 RAI                                          |
| <b>PROJECT TYPE :</b> | LOW RISE CONDOMINIUM 8-STOREY 2 B                     |
| TOTAL UNIT :          | 383 UNITS                                             |
| <b>ROOM LAYOUT :</b>  | <ul> <li>STUDIO (21 – 23 SQ.M.)</li> </ul>            |
|                       | • 1 BEDROOM (26 – 27 SQ.M.)                           |
|                       | <ul> <li>2 BEDROOMS 2 BATHROOMS (41 – 42 S</li> </ul> |
| CAR PARK :            | 30% (DOUBLE-PARKED CAR EXCLUDED)                      |
|                       |                                                       |