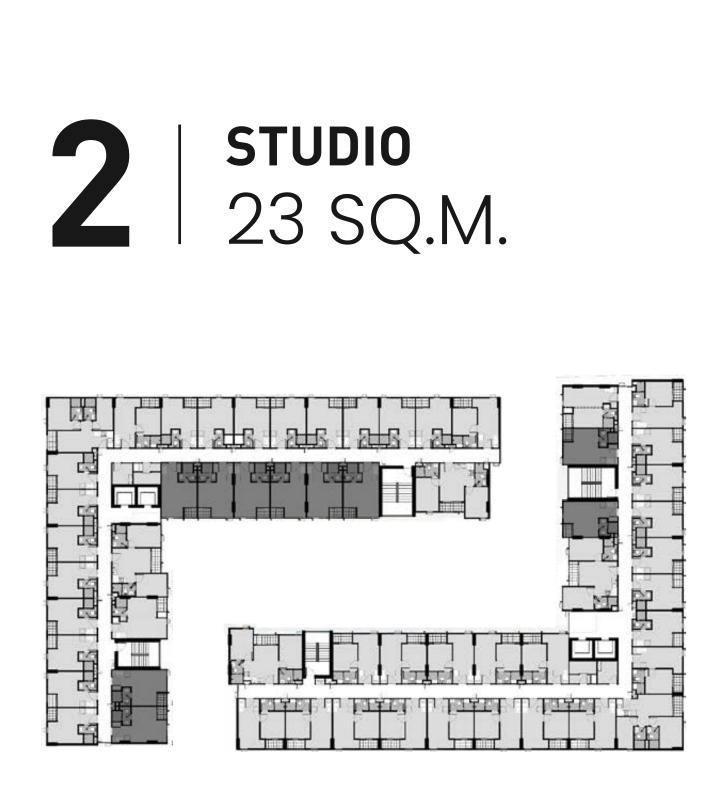

- All functions in the design are practical and have optimal use.
- Extra space along the wall for more storage.
- Separate kitchen space for better room proportion.
- Special Work-from-Home area for the New Normal Life.