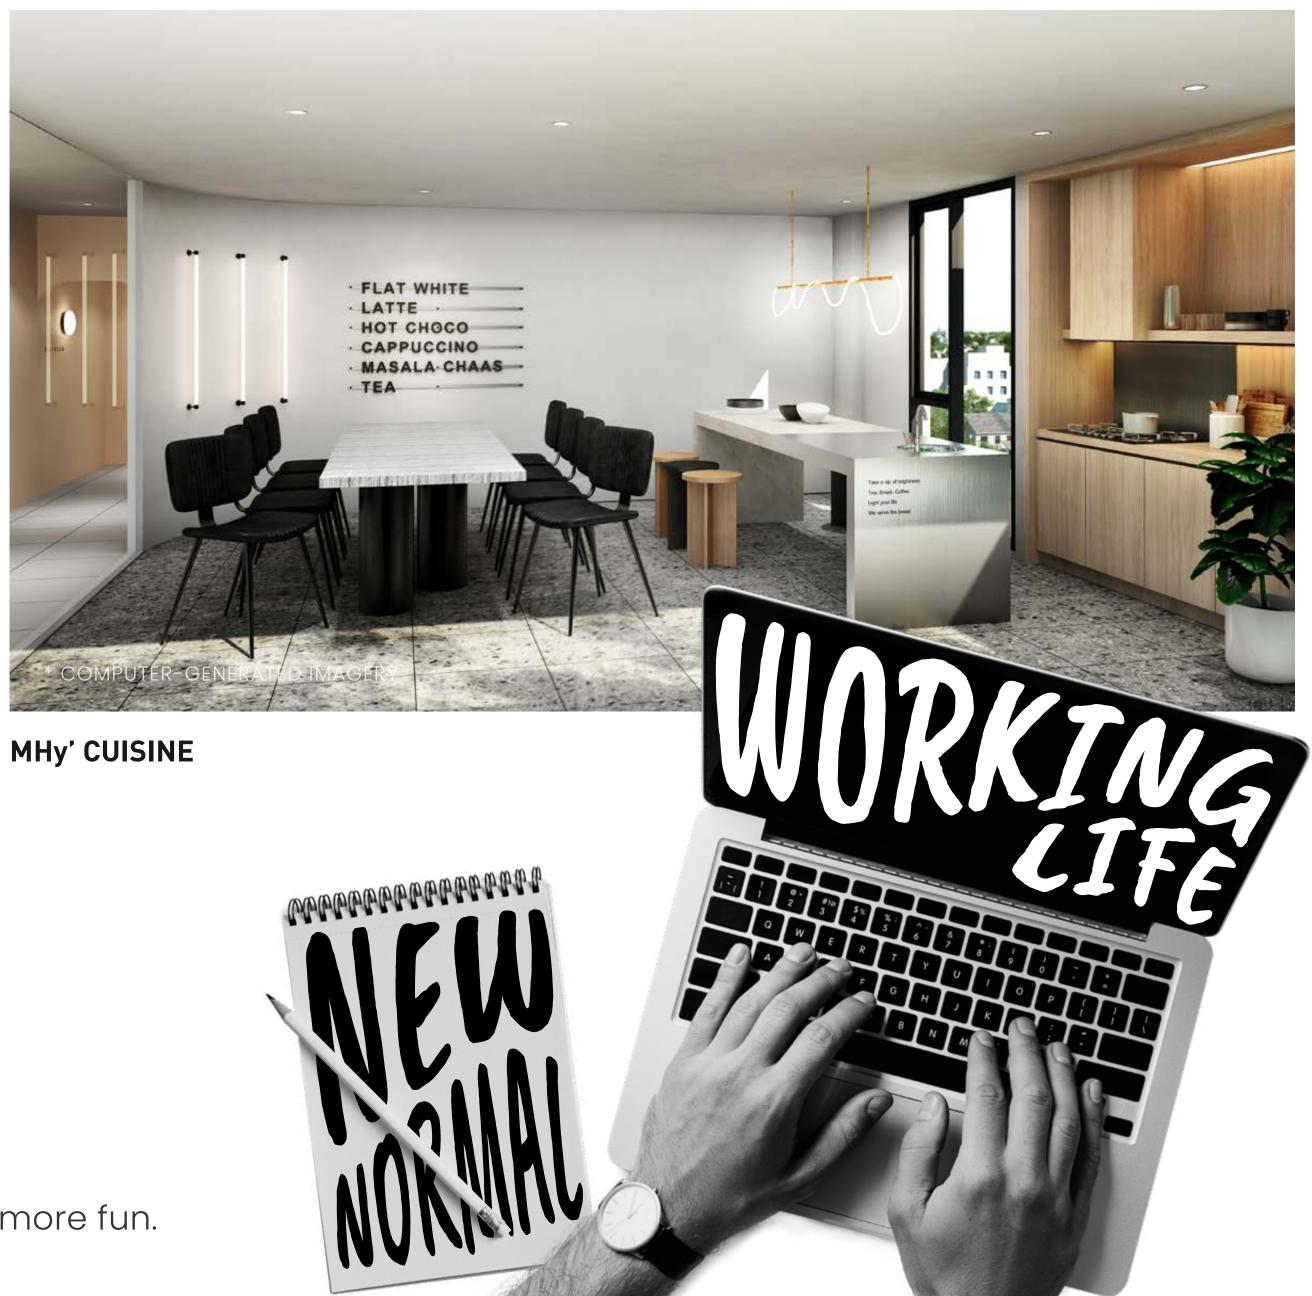

### GENERATE MORE ACTIVITIES

— Various inspiring recreational activities are created to energize Gen Y's daily life like never before. Tons of exciting things to do cover four floors that are available 24 Hrs. intentionally designed to provide a broader life experience and relaxation.

- SEAMLESS POOL
- SANCTUARY SPACE
- 24/7 ACTIVE

- IDEA GEN
- MHy' POD
- MHy' CUISINE

- MHy' SPACE
- SKY TERRACE
- AIRY THEATRE

- SKY FARM
- ADAPTIVE SPACE
- SKY TRACK

Everyday work-life balance, enjoy relaxing or working out with the supreme facilities after a busy work day. The magnificent panoramic cityscape is one of the simplest ways to ease your day.

#### IDEA GEN & MHy' POD

The multifunctional working spaces make the New Normal working life easier and more fun.