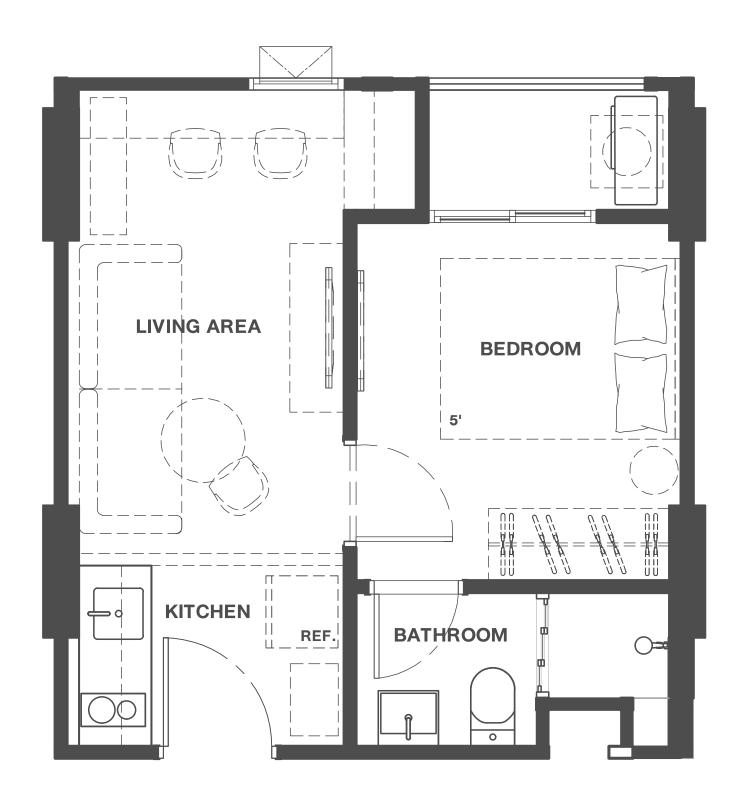

- Expandable space making the room larger.
- Flexible functions and designs to suit any lifestyle.
- Special Work-from-Home area for the New Normal Life.

- Bedroom is separated from living area.
- Separate kitchen space for better room proportion.
- Special Work-from-Home area for the New Normal Life.