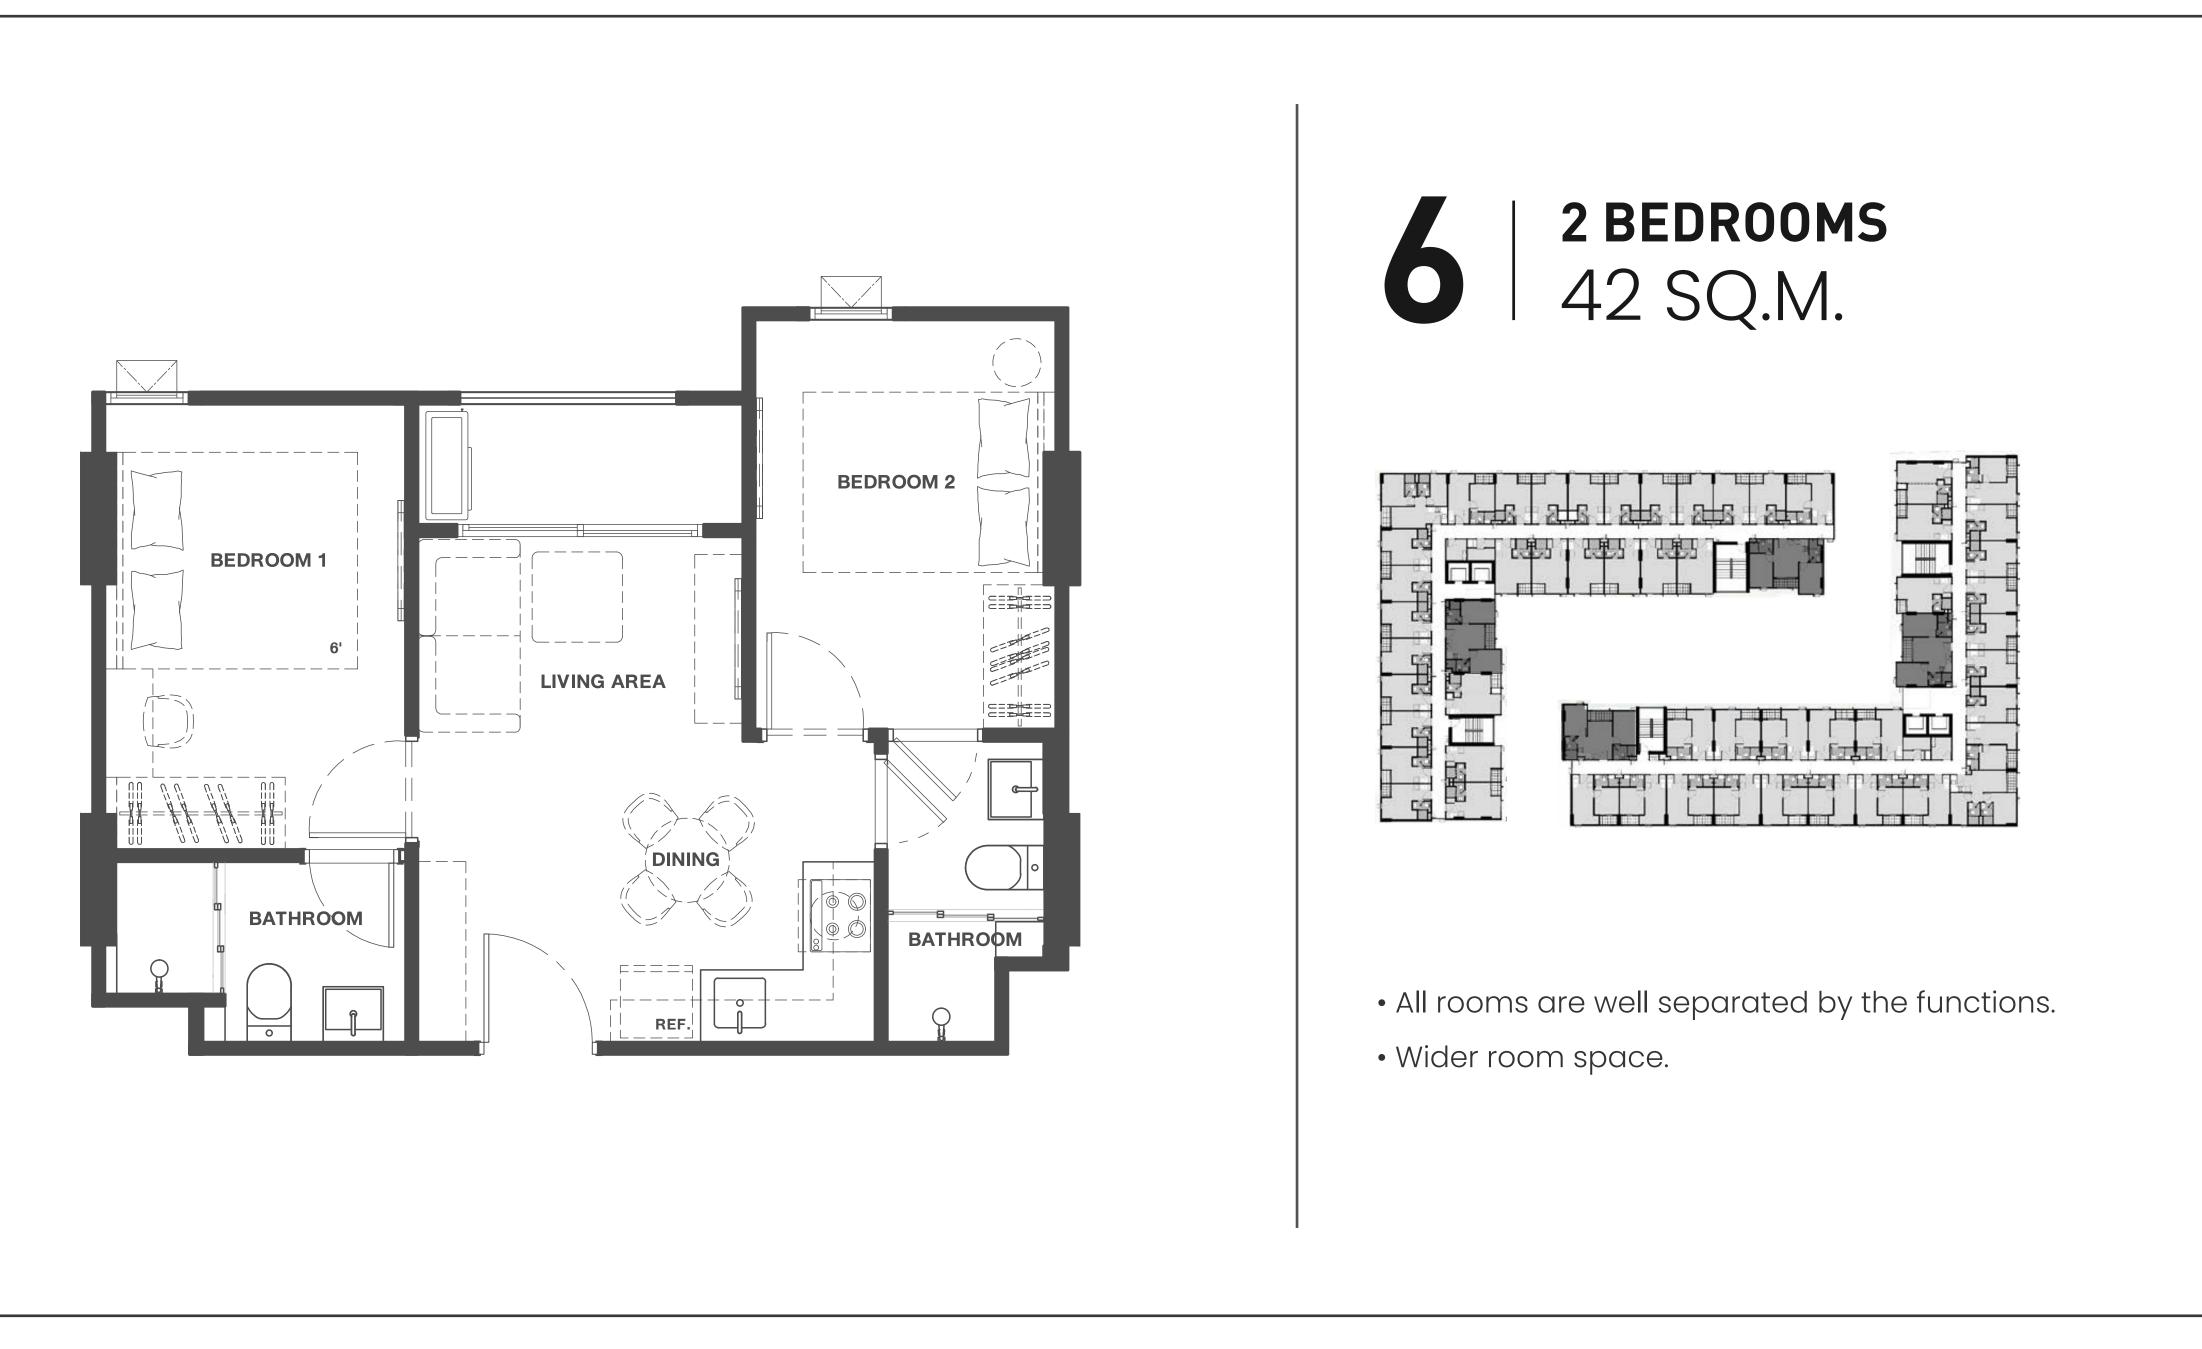

- Expandable space making the room larger.
- Flexible functions and designs to suit any lifestyle.
- Special Work-from-Home area for the New Normal Life.

- Bedroom is separated from living area.
- Separate kitchen space for better room proportion.
- Special Work-from-Home area for the New Normal Life.