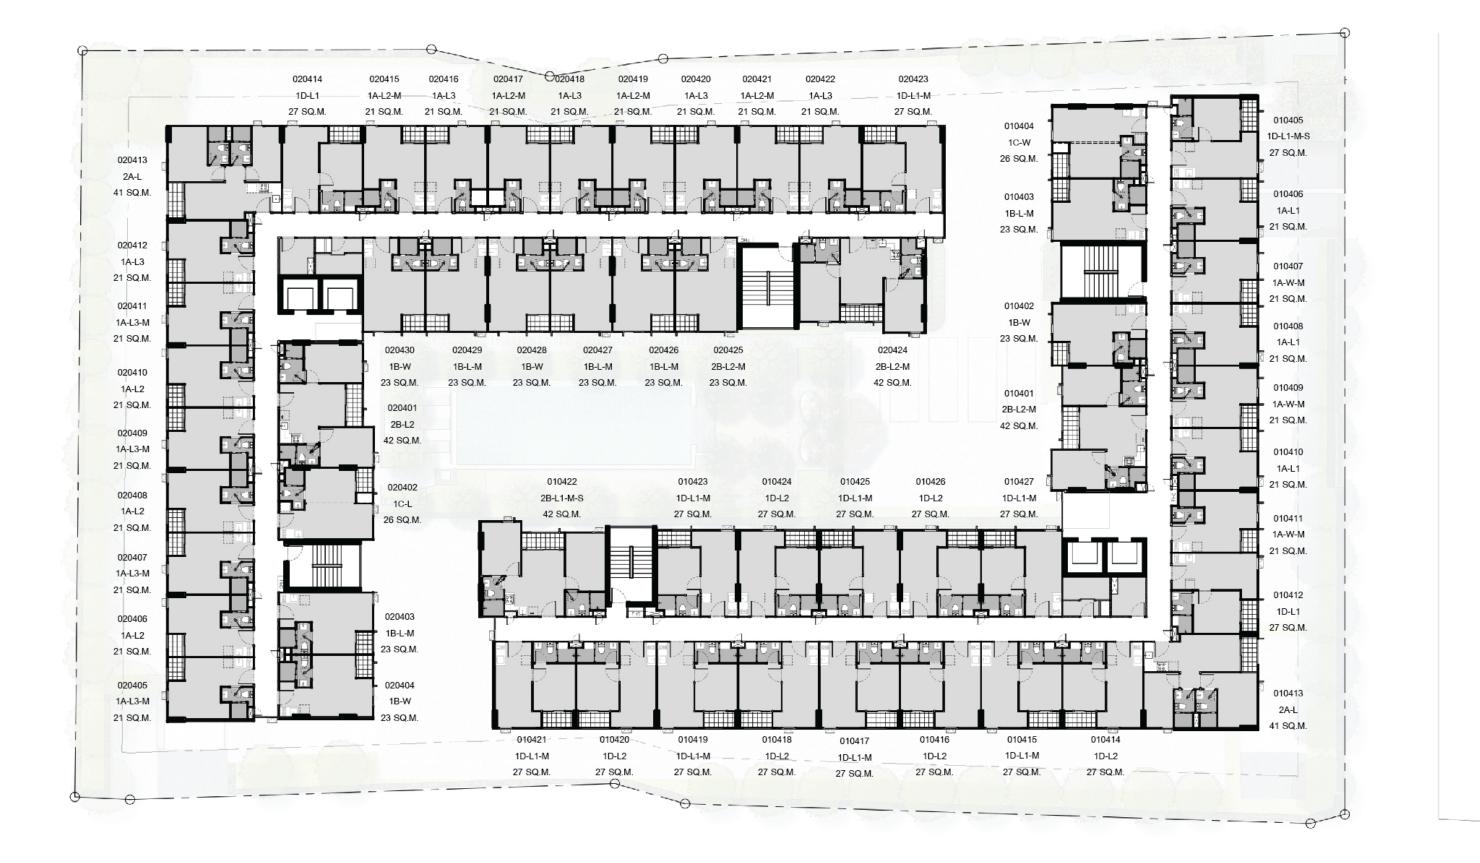

# PROJECT INFORMATION

| <b>PROJECT NAME :</b> | QUINTARA MHY'GEN RATCHADA – HUAI K                    |
|-----------------------|-------------------------------------------------------|
| <b>DEVELOPER</b> :    | EASTERN STAR REAL ESTATE PCL.                         |
| LOCATION :            | SOI RATCHADAPHISEK 12, RATCHADAPHIS                   |
|                       | HUAI KHWANG, BANGKOK, THAILAND                        |
|                       | 350M. FROM MRT HUAI KHWANG                            |
| LAND AREA :           | 2-1-79.5 RAI                                          |
| <b>PROJECT TYPE :</b> | LOW RISE CONDOMINIUM 8-STOREY 2 B                     |
| TOTAL UNIT :          | 383 UNITS                                             |
| <b>ROOM LAYOUT :</b>  | <ul> <li>STUDIO (21 – 23 SQ.M.)</li> </ul>            |
|                       | • 1 BEDROOM (26 – 27 SQ.M.)                           |
|                       | <ul> <li>2 BEDROOMS 2 BATHROOMS (41 – 42 S</li> </ul> |
| CAR PARK :            | 30% (DOUBLE-PARKED CAR EXCLUDED)                      |
|                       |                                                       |

#### SQ.M.)