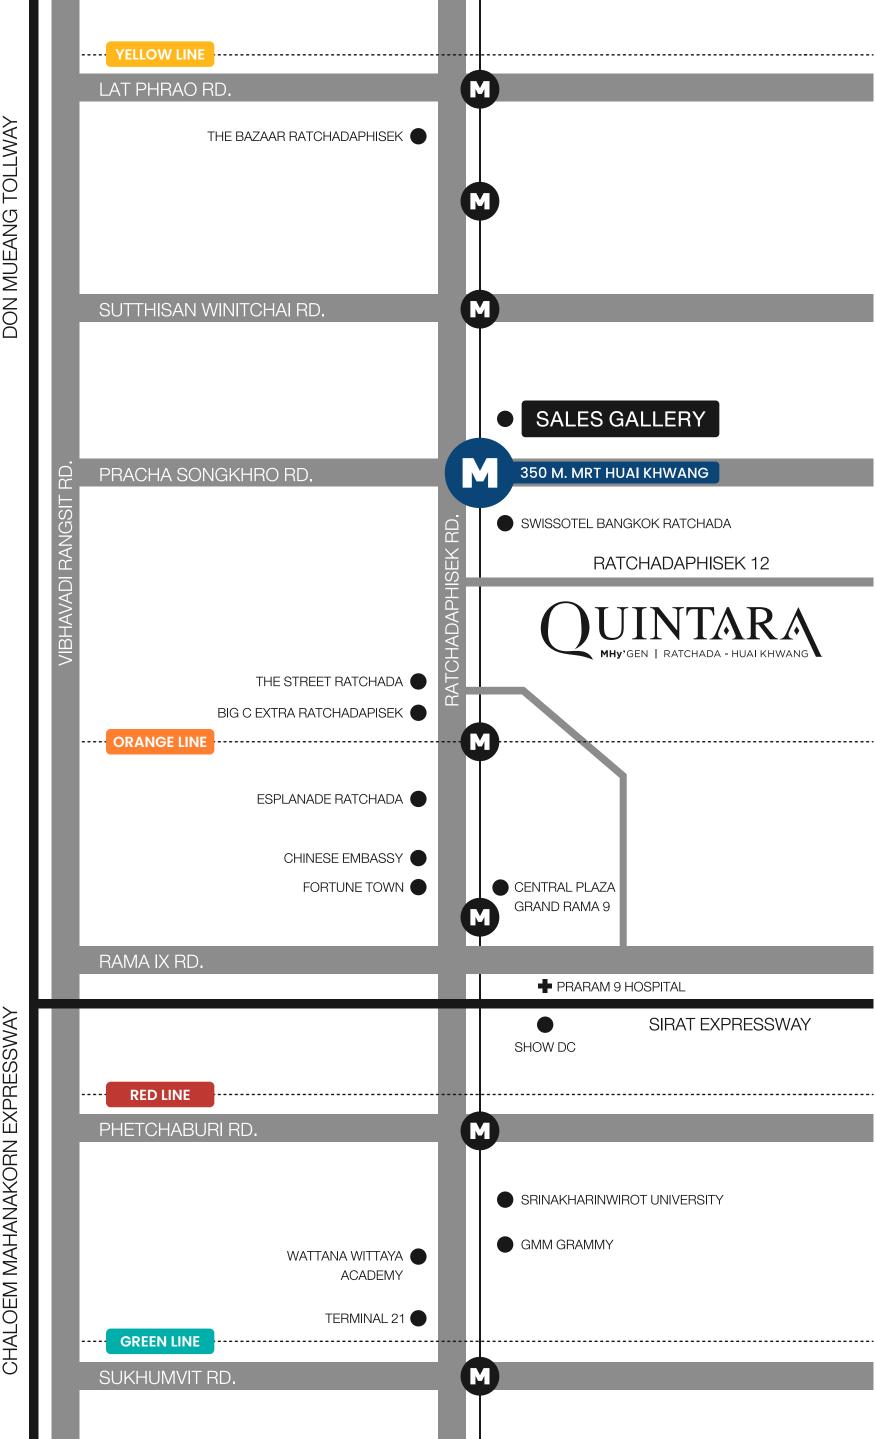

### **GENOTYPE OF NEW PRIMEST URBAN DISTRICT**

**NEAR MRT HUAI KHWANG** ONLY 350 M.

4 MIN. TO CENTRAL RAMA 9 8 MIN. TO TERMINAL 21 8 MIN. TO CENTRAL LADPRAO

#### **NEAR INTERCHANGE STATIONS**

1 STATION TO THAI CULTURAL CENTRE (ORANGE LINE) 3 STATIONS TO LAT PHRAO (YELLOW LINE) 3 STATIONS TO MAKKASAN (RED LINE) 4 STATIONS TO ASOK (GREEN LINE)