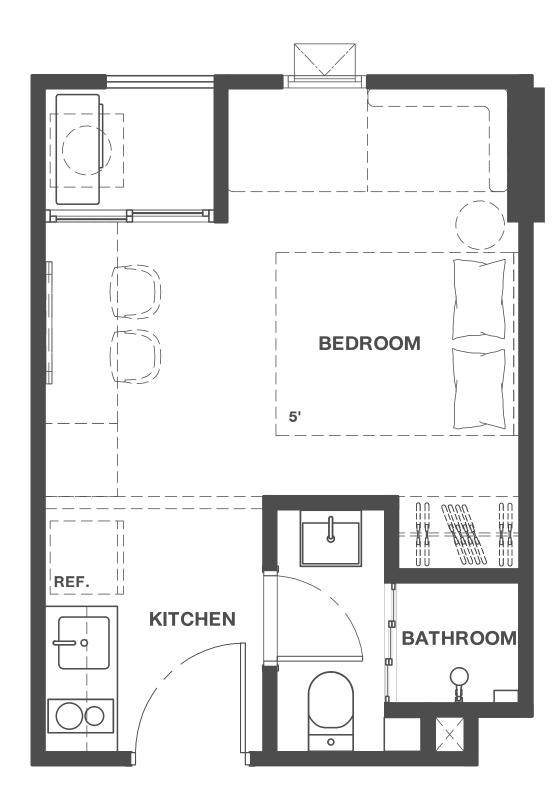

### (K) ADAPTIVE SPACE L SKY TRACK

- All functions in the design are practical and have optimal use.
- Extra space along the wall for more storage.
- Separate kitchen space for better room proportion.
- Special Work-from-Home area for the New Normal Life.

- All functions in the design are practical and have optimal use.
- Extra space along the wall for more storage.
- Separate kitchen space for better room proportion.
- Special Work-from-Home area for the New Normal Life.