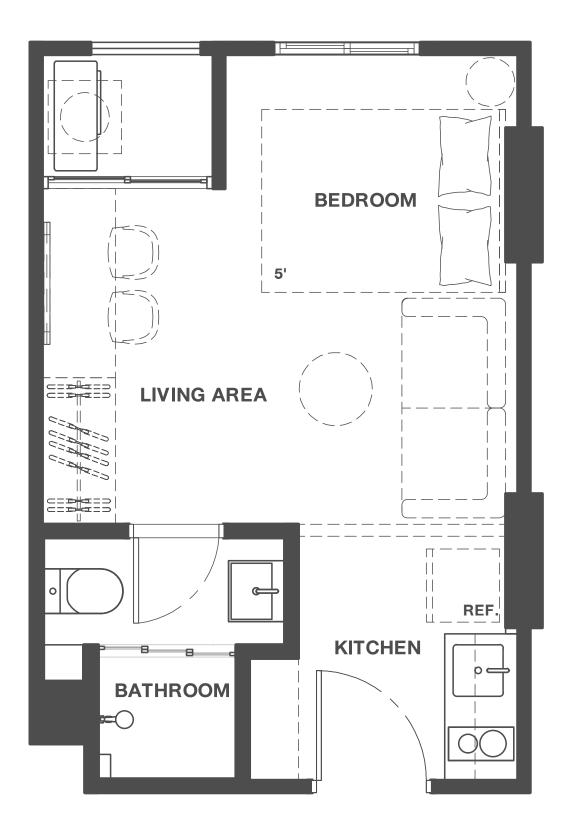

- Expandable space making the room larger.
- Flexible functions and designs to suit any lifestyle.
- Special Work-from-Home area for the New Normal Life.

- Bedroom is separated from living area.
- Separate kitchen space for better room proportion.
- Special Work-from-Home area for the New Normal Life.