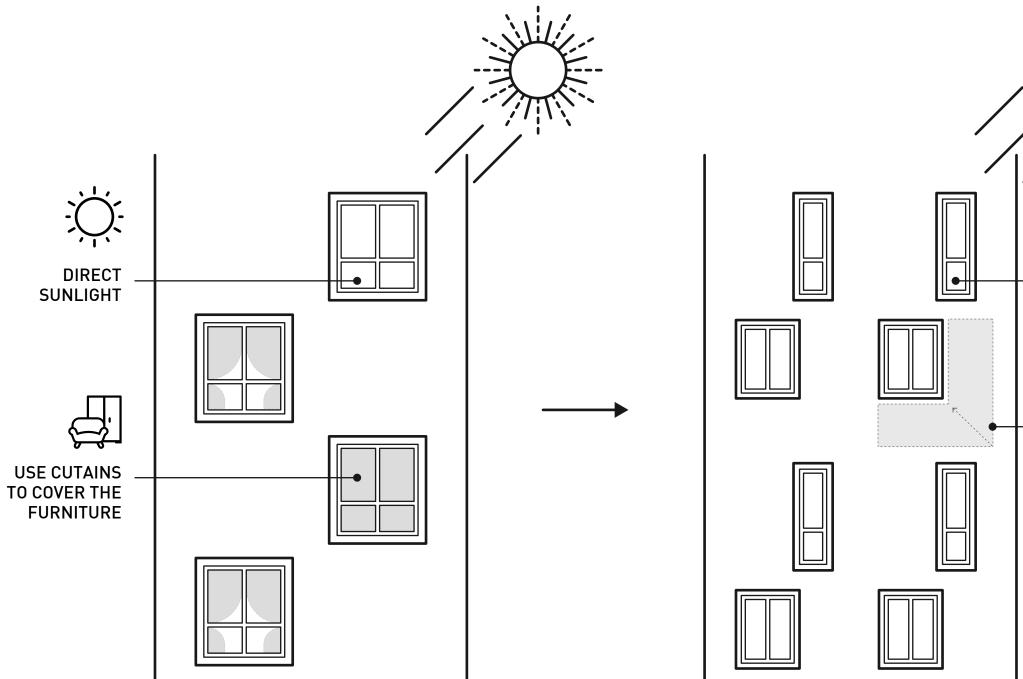

THE SIMPLE WINDOW PATTERN WHICH GETS DIRECT SUNLIGHT. THE NEW WINDOW PATTERN WHICH AVIODS HARSH SUNLIGHT, WHILE COVERING THE FURNITURE INSIDE.

Ę.

COVER THE FURNITURE BY THE WALL

### ARCHITECTURE \_\_\_\_DESIGN IDEOLOGY

According to recent research on condominium living, most people usually close their curtains because of heat and privacy issues. Therefore, the architecture design ideology focuses on shrinking the window proportion to fit residents' actual needs, namely the desire to stay cool by decreasing heat from the sunlight, as well as the benefits of saving energy from lower electricity consumption by air conditioners and creating a higher degree of privacy. Moreover, the extra interior design feature helps improve living space by extending the vertical reach to increase shelf storage.