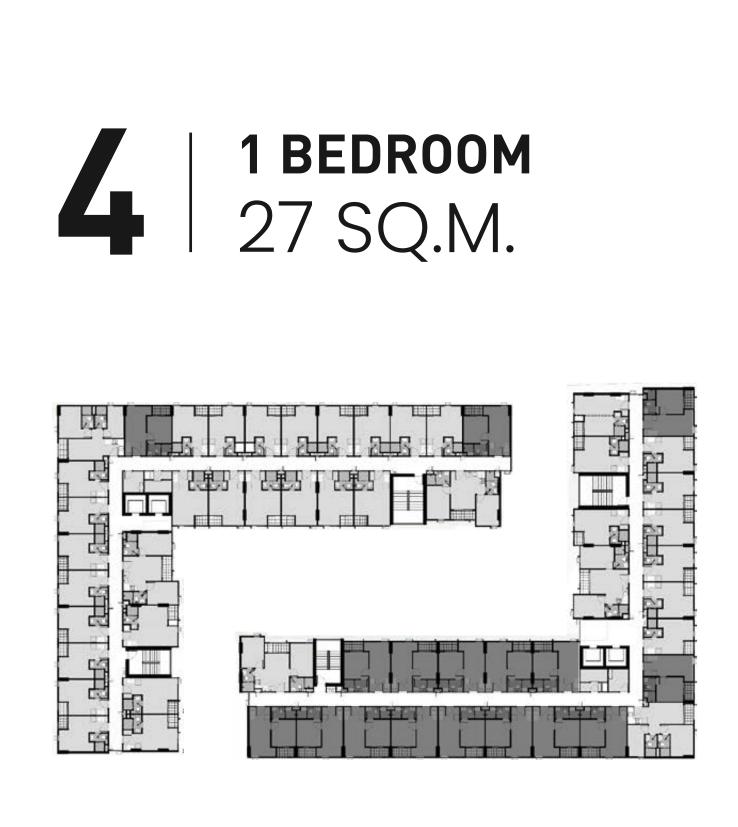

### (K) ADAPTIVE SPACE L SKY TRACK

- All functions in the design are practical and have optimal use.
- Extra space along the wall for more storage.
- Separate kitchen space for better room proportion.
- Special Work-from-Home area for the New Normal Life.

- All functions in the design are practical and have optimal use.
- Extra space along the wall for more storage.
- Separate kitchen space for better room proportion.
- Special Work-from-Home area for the New Normal Life.