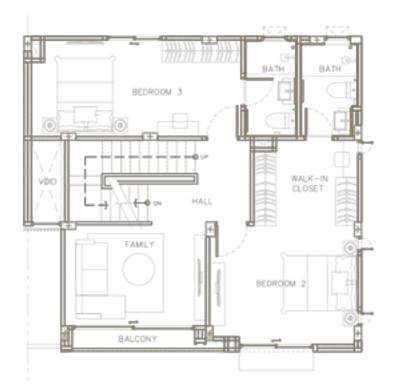

Alia Family Room

Alia Master Bedroom

3 Bedrooms | 4 Bathrooms | Living Room
Family Room | Pantry | Kitchen | 2 Parking

USABLE AREA: 220 SQ.M.

### **ALIA PLAN**

- Marine

1st FLOOR PLAN

2nd FLOOR PLAN

3rd FLOOR PLAN

Haven Hall