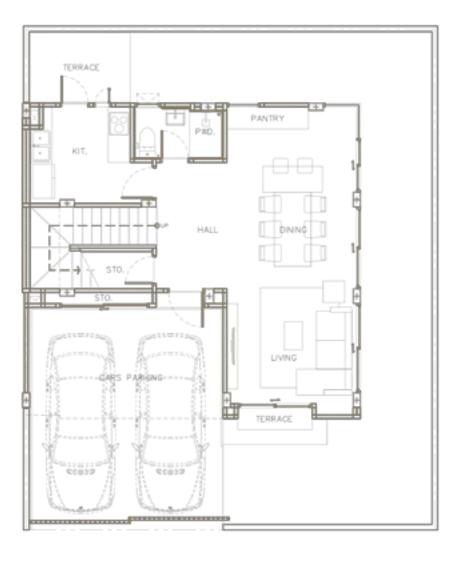

Alia Family Room

Alia Master Bedroom

3 Bedrooms | 4 Bathrooms | Living Room
Family Room | Pantry | Kitchen | 2 Parking

USABLE AREA: 220 SQ.M.

### **ALIA PLAN**

- Marine

1st FLOOR PLAN

2nd FLOOR PLAN

3rd FLOOR PLAN

Haven Hall