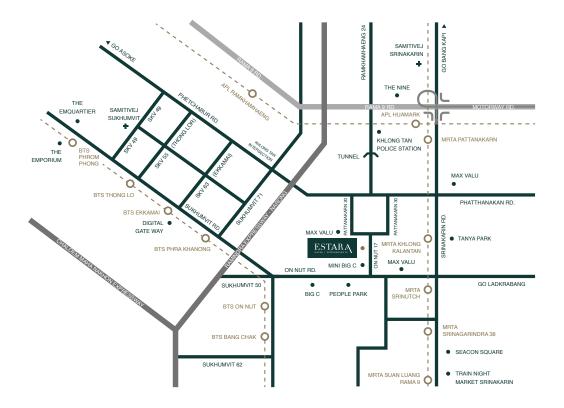

#### LOCATION:

Soi On Nut 17 Road, On Nut Sub-district, Suan Luang District, Suan Luang, Bangkok

### INVALUABLE URBAN~EXTENDED DISTRICT

ESTARA PATTANAKARN 20 is located in the conjunction of urban and lifestyle district that not only providing you the convenient accesses from various transportation, but also giving you the life-fulfilling experiences from many local shops, restaurants and attractions.