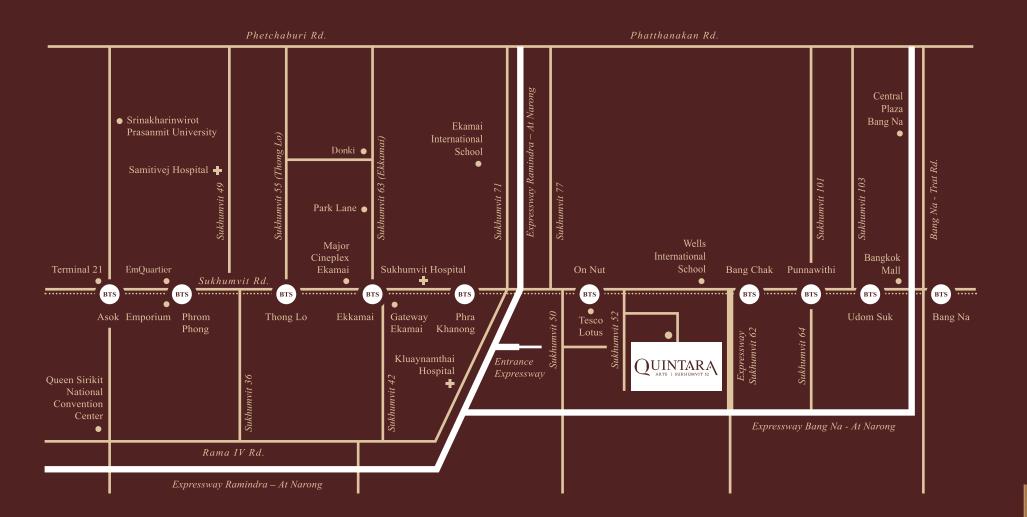

#### LIFESTYLE

| Lotus On Nut     |
|------------------|
| The Beacon Place |
| Century On Nut   |
| The Phyll        |
| Big C On Nut     |
| On Nut Market    |
| Summer Hill      |

| m.  | Gateway Ekamai |
|-----|----------------|
| m.  | Major Ekamai   |
| m.  | Bangkok Mall   |
| m.  | Bitec Bangna   |
| km. | Emporium       |
| km. | EmQuartier     |
| km. | Terminal 21    |

#### EDUCATION

| Wells International School           | 1.0 | km. |
|--------------------------------------|-----|-----|
| St. Andrews International School     | 2.5 | km. |
| Bangkok Prep<br>International School | 2.8 | km. |
| Bangkok University                   | 3.4 | km. |
| Ekamai International School          | 4.8 | km. |

#### HOSPITALS

| Iuaynamthai Hospital | 2.9 | kı |
|----------------------|-----|----|
| ukhumvit Hospital    | 3.3 | kı |
| heptarin Hospital    | 3.7 | kı |
| amitivej Hospital    | 5.2 | k  |
| Camillian Hospital   | 6.7 | k  |
|                      |     |    |

### T, A LOCALITY

The supreme flexibility of urban mobility is one of the key features of this potential property. With not only the extremely convenient transportations but also the strikingly various attractions around Sukhumvit 52, the ARTE is a perfect living location with the artistic urban inspiration.