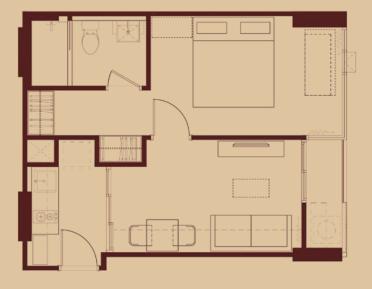

residency which would be your daily inspiration to the new cozy recreation.

- Coppia Space
- Idea Space
- Fitness

- Recharge Zone
- Steam
- EV Charger

- Smart Locker
- CCTV / Security Officer
- Car Park





The meaningful functional and emotional design of every details in the interior is beautifully crafted for you to feel the new experience of living in nature together with the new pleasure of life story.



## **PROJECT PLAN AND LAYOUT**

COMPUTER GENERATED





#### **GROUND FLOOR PLAN**

#### 2<sup>nd</sup> FLOOR PLAN





3<sup>rd</sup> FLOOR PLAN

#### $4^{\text{th}}$ , $6^{\text{th}}$ FLOOR PLAN



Subject to change without prior notice.



 $5^{\text{th}}$ ,  $7^{\text{th}}$  FLOOR PLAN

#### 8<sup>th</sup> FLOOR PLAN









Subject to change without prior notice.















Subject to change without prior notice.













Subject to change without prior notice.









#### LIFESTYLE

| Lotus On Nut     |
|------------------|
| The Beacon Place |
| Century On Nut   |
| The Phyll        |
| Big C On Nut     |
| On Nut Market    |
| Summer Hill      |

| m.  | Gateway Ekamai |
|-----|----------------|
| m.  | Major Ekamai   |
| m.  | Bangkok Mall   |
| m.  | Bitec Bangna   |
| km. | Emporium       |
| km. | EmQuartier     |
| km. | Terminal 21    |

#### EDUCATION

| Wells International School           | 1.0 | km. |
|--------------------------------------|-----|-----|
| St. Andrews International School     | 2.5 | km. |
| Bangkok Prep<br>International School | 2.8 | km. |
| Bangkok University                   | 3.4 | km. |
| Ekamai International Sc