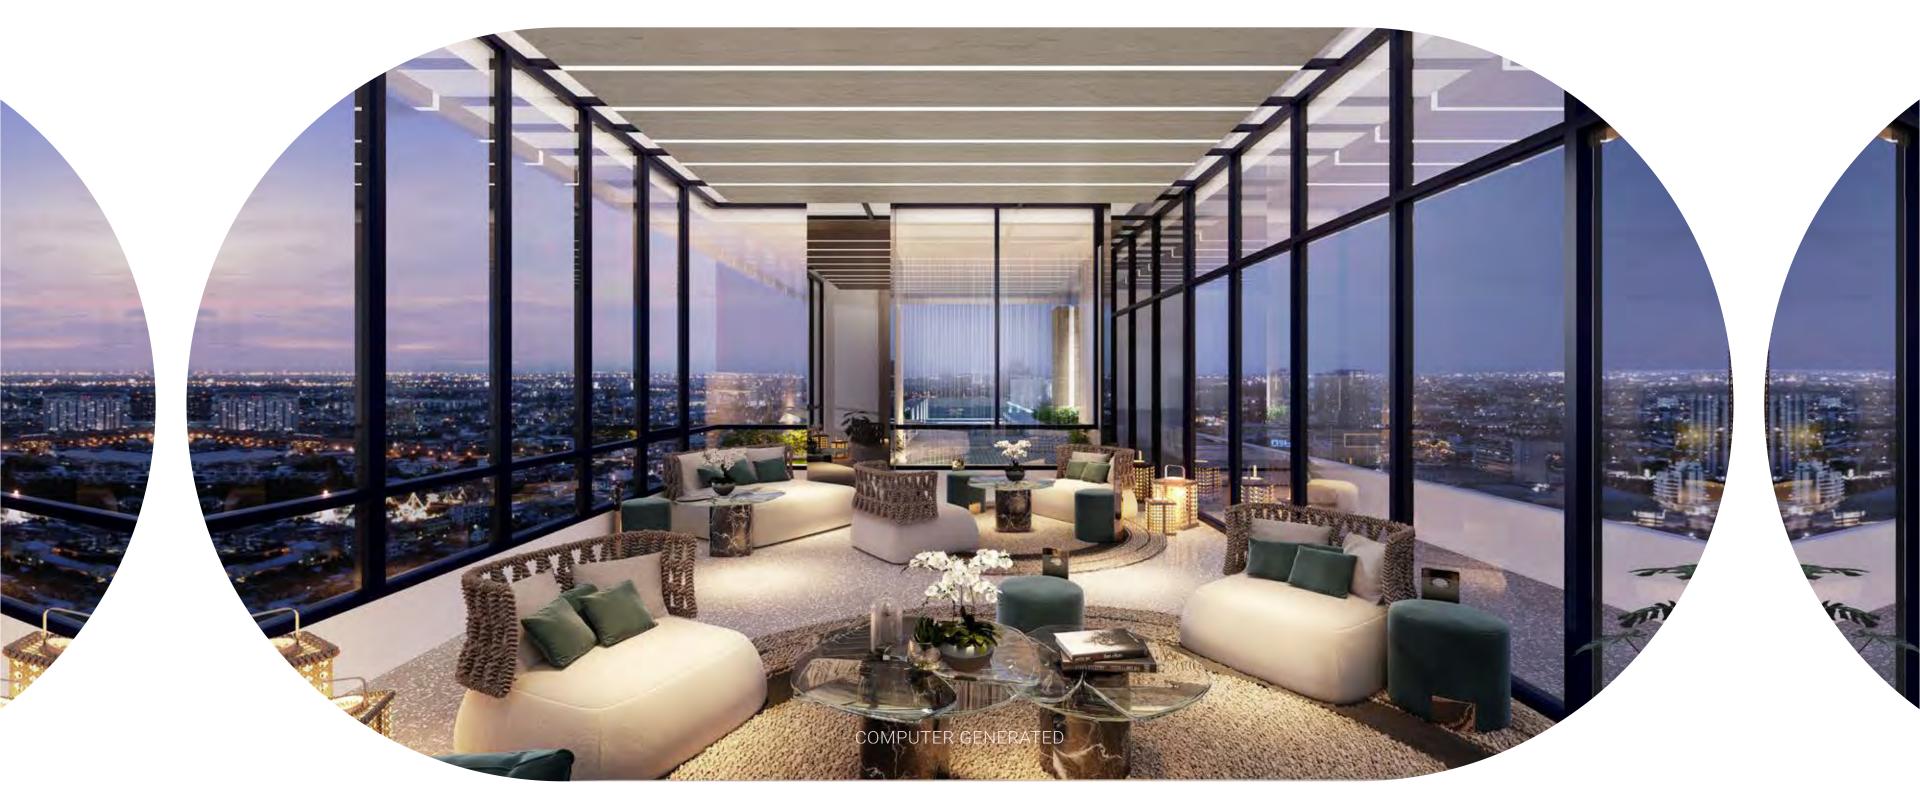

THE REAL

- MHy' PARTY
- MHy' LOUNGE
- SPHERE BAR
- SKY LOUNGE
- POOL PAVILION

- SKYLINE POOL
- STEAM
- BBQ CORNER
- MHy' STADIUM
- PEAK POINT
- INFINITE CLOUD PATH

- SKY YOGA
- MOON SCAPE
- MEETING ROOM

Everyday work-life balance, enjoy relaxing or working out with the supreme facilities after a busy work day.

#### **INFINITY EDGE POOL**

The modern cantilever pool design concept shapes the new experience of pool relaxation.