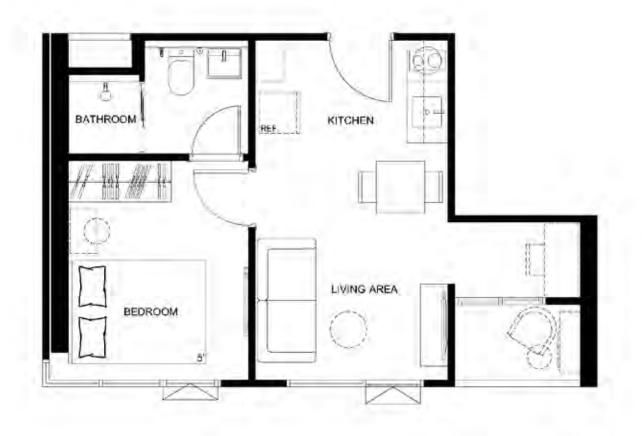

### **29 SQ.M.** 1 BEDROOM

\*Subject to Change Without Notice.

BEDROOM

SE FLOOR FLAM