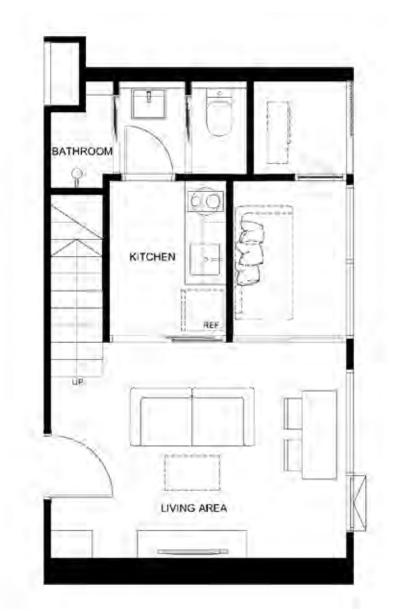

### **29 SQ.M.** 1 BEDROOM

\*Subject to Change Without Notice.

BEDROOM

SE FLOOR FLAM