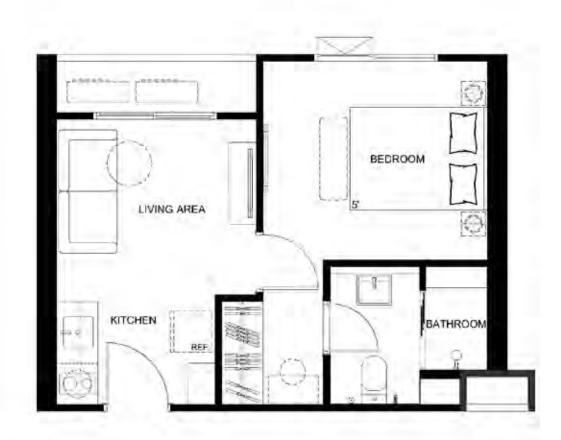

### **29 SQ.M.** 1 BEDROOM

\*Subject to Change Without Notice.

BEDROOM

SE FLOOR FLAM