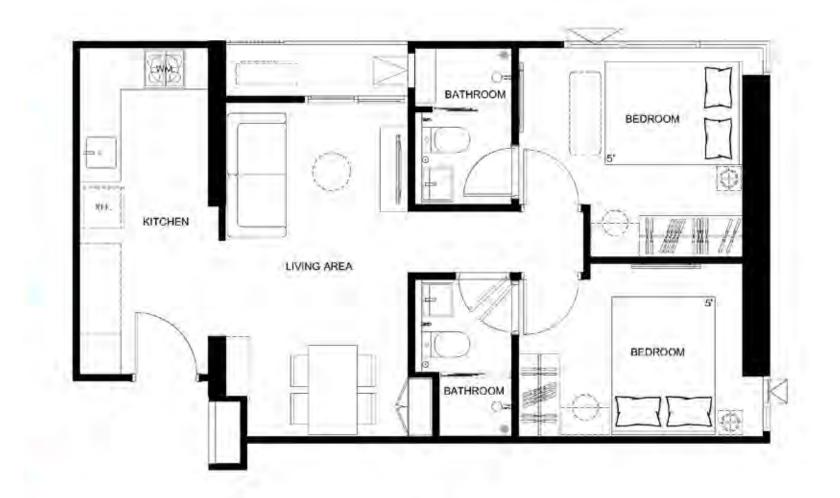

RARYL BACKYARD GARDEN







## **38th** (upper level) **FLOOR PLAN**









## **39th** Floor plan

- M SKY FITNESS
- N MULTIFUNCTION FIT
- O MHy' PARTY
- P MHy' LOUNGE
- Q SKY LOUNGE
- R SPHERE BAR
- S STEAM
- T POOL PAVILION
- U SKYLINE POOL





## **39th** (M) Floor plan

V MHy'STADIUMW BBQ CORNERX PEAK POINT





\*Subject to Change Without Notice.

## **40**TH Floor plan







\*Subject to Change Without Notice.

## **ROOFTOP** FLOOR PLAN

Y SKY YOGAZ INFINITE CLOUD PATHAA MOON SCAPE

### **23 SQ.M.** Studio







\*Subject to Change Without Notice.

### **29 SQ.M.** 1 BEDROOM





\*Subject to Change Without Notice.



















BEDROOM

















SE FLOOR FLAM



# **34 SQ.M.** 1 BEDROOM PLUS





# **35 SQ.M.** 1 BEDROOM PLUS





# **52 SQ.M.** 2 BEDROOMS









# **55 SQ.M.** 2 BEDROOMS































































# PAST PROJECTS

OUINTARA

QUINTARA

ESTARA HAVEN | PATTANAKARN 20

QUINTARA

QUINTARA ARTE | SUIKHUMUIT 52



Nara 9 by Eastern Star

StarView by Eastern Star





Vantage By Eastern Star

Hamlet 3 by Eastern Star

VINTAGE 3 by Eastern Star Sinthavee Garden 2 by Eastern Star















# SMART LIVING 360



#### **CREATIVE DESIGN**

Besides the refined artistry and functionality of the architecture and interior design, we also offer the most practicality and flexibility of usable space which can fit any lifestyle.



#### **BALANCING LIFE**

Making every day a leisure day, we design a logical and practical common area that perfectly meets all needs, even a separate public space for any New Norma