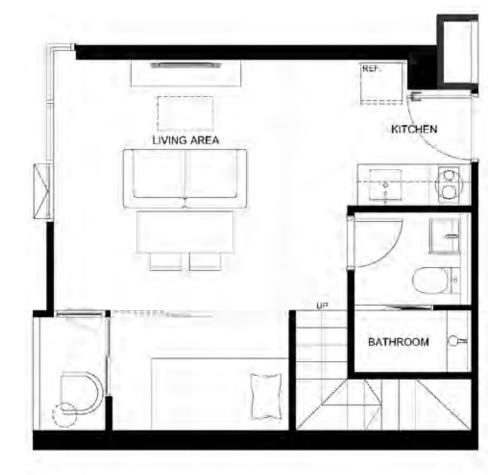

## **39th** Floor plan

- M SKY FITNESS
- N MULTIFUNCTION FIT
- O MHy' PARTY
- P MHy' LOUNGE
- Q SKY LOUNGE
- R SPHERE BAR
- S STEAM
- T POOL PAVILION
- U SKYLINE POOL





## **39th** (M) Floor plan

V MHy'STADIUMW BBQ CORNERX PEAK POINT





\*Subject to Change Without Notice.

## **40**TH Floor plan







\*Subject to Change Without Notice.

## **ROOFTOP** FLOOR PLAN

Y SKY YOGAZ INFINITE CLOUD PATHAA MOON SCAPE

### **23 SQ.M.** Studio







\*Subject to Change Without Notice.

### **29 SQ.M.** 1 BEDROOM





\*Subject to Change Without Notice.



















BEDROOM

















SE FLOOR FLAM



# **34 SQ.M.** 1 BEDROOM PLUS





# **35 SQ.M.** 1 BEDROOM PLUS





# **52 SQ.M.** 2 BEDROOMS









# **55 SQ.M.** 2 BEDROOMS































































# PAST PROJECTS

OUINTARA

QUINTARA

ESTARA HAVEN | PATTANAKARN 20

QUINTARA

QUINTARA ARTE | SUIKHUMUIT 52



Nara 9 by Eastern Star

StarView by Eastern Star





Vantage By Eastern Star

Hamlet 3 by Eastern Star

VINTAGE 3 by Eastern Star Sinthavee Garden 2 by Eastern Star















# SMART LIVING 360



#### **CREATIVE DESIGN**

Besides the refined artistry and functionality of the architecture and interior design, we also offer the most practicality and flexibility of usable space which can fit any lifestyle.



#### **BALANCING LIFE**

Making every day a leisure day, we design a logical and practical common area that perfectly meets all needs, even a separate public space for any New Normal social distancing activity, such as Kitchen Studio and Workshop Space.



###