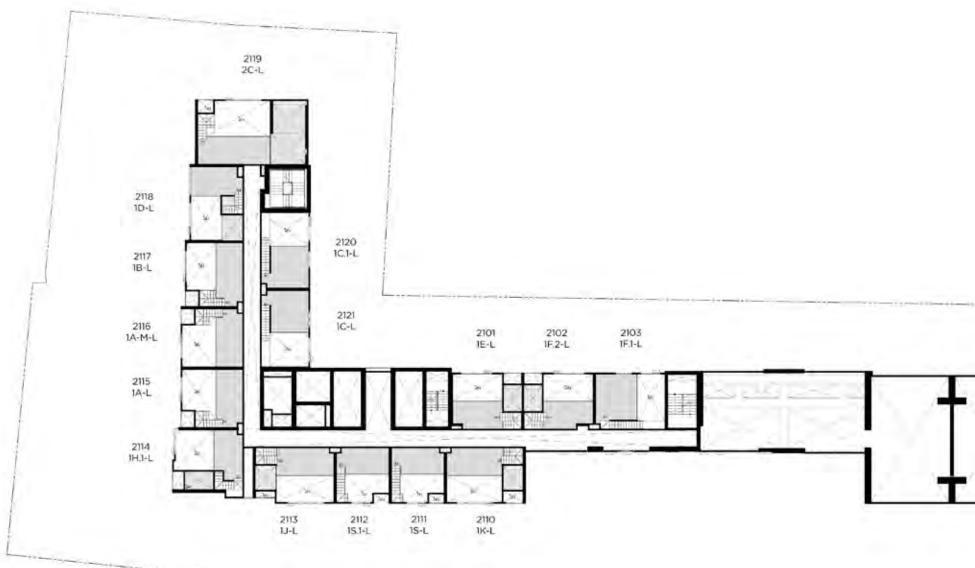

- MULTIFUNCTION FIT

- MHy' PARTY
- MHy' LOUNGE
- SPHERE BAR
- SKY LOUNGE
- POOL PAVILION
- SKYLINE POOL
- STEAM
- BBQ CORNER
- MHy' STADIUM
- PEAK POINT
- INFINITE CLOUD PATH
- SKY YOGA
- MOON SCAPE
- MEETING ROOM

### HIDDEN PLACE IN PRIME AND PRIVATE LOCATION



NEXT TO BTS PHO NIMIT



3 MIN. TO THE MALL LIFESTORE THAPRA4 MIN. TO TALAT PHLU8 MIN. TO ICONSIAM

#### **GOOGLE MAP**







### **1**ST FLOOR PLAN

- A EV CHARGER
- B COMMON Q
- C LOBBY
- D WAITING AREA
- E MAIL ROOM
- F AUTO PARKING
- G WELCOME GARDEN





## **2ND** FLOOR PLAN



•







## **3rd** Floor plan





\*Subject to Change Without Notice.

## **4,7th** Floor plan





## **5,6,8,9th** Floor plan









## 10,12,14, 16,19th Floor Plan







## **11,13,15, 17,18,20тн** Floor plan







## **21st** Floor plan







\*Subject to Change Without Notice.

## **21st** (UPPER LEVEL) **FLOOR PLAN**







## **22ND** FLOOR PLAN







## **23**RD,**24**TH FLOOR PLAN







## **25-35th** Floor plan







## **36th** Floor plan

H BANGKOK HILL







\*Subject to Change Without Notice.

## 37тн **FLOOR PLAN**

I LOFT GARDEN







## **37th** (Upper Level) **FLOOR PLAN**





## **38th** Floor plan

J MEETING ROOMK E-LIBRARYL BACKYARD GARDEN







## **38th** (upper level) **FLOOR PLAN**









## **39th** Floor plan

- M SKY FITNESS
- N MULTIFUNCTION FIT
- O MHy' PARTY
- P MHy' LOUNGE
- Q SKY LOUNGE
- R SPHERE BAR
- S STEAM
- T POOL PAVILION
- U SKYLINE POOL





## **39th** (M) Floor plan

V MHy'STADIUMW BBQ CORNERX PEAK POINT





\*Subject to Change Without Notice.

## **40**TH Floor plan