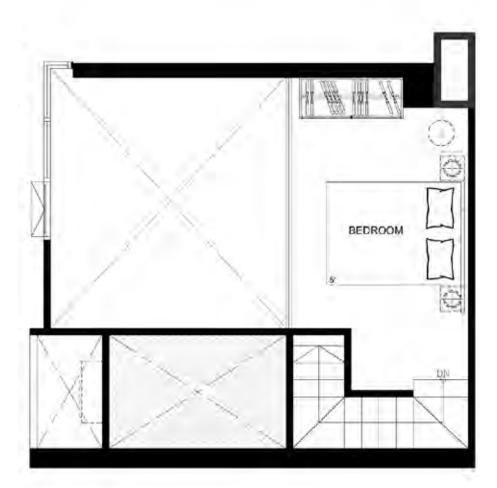

### **29 SQ.M.** 1 BEDROOM

\*Subject to Change Without Notice.

BEDROOM

SE FLOOR FLAM