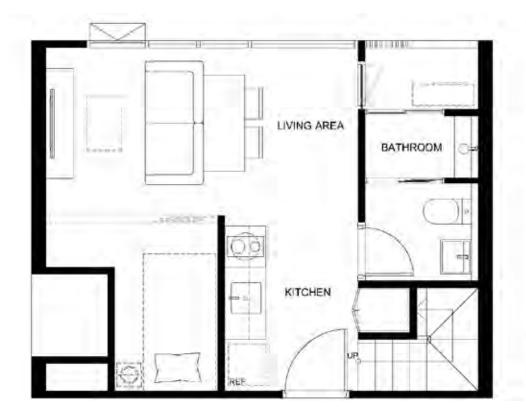

### **23 SQ.M.** Studio

\*Subject to Change Without Notice.

### **29 SQ.M.** 1 BEDROOM

\*Subject to Change Without Notice.

BEDROOM

SE FLOOR FLAM