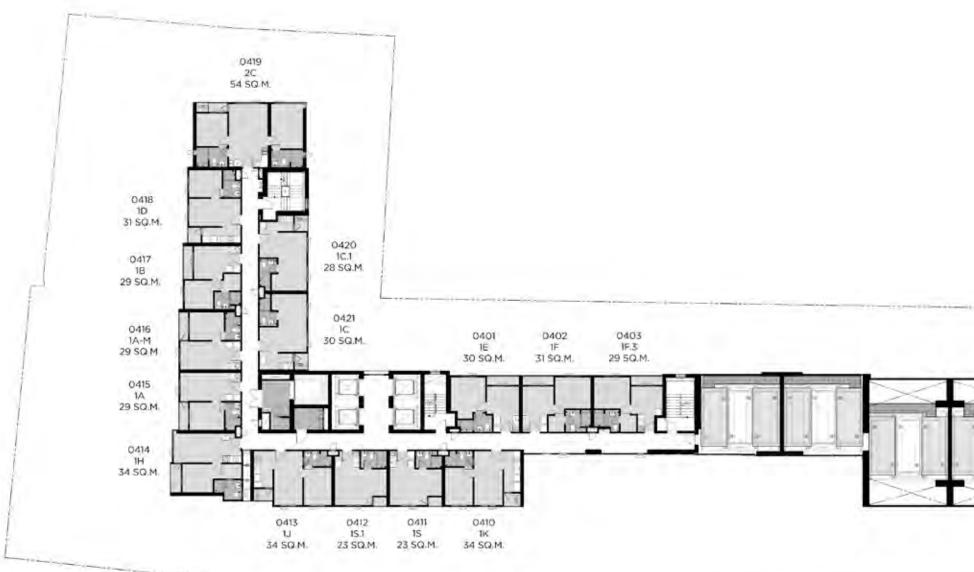

(AUTO PARKING 264, VISITOR 15)

#### FACILITIES :

- LOBBY
- WAITING AREA
- EV CHARGER
- COMMON Q
- AUTO PARKING
- MAIL ROOM
- WELCOME GARDEN
- BANGKOK HILL
- LOFT GARDEN
- E LIBRARY
- BACKYARD GARDEN
- SKY FITNESS
- MULTIFUNCTION FIT

- MHy' PARTY
- MHy' LOUNGE
- SPHERE BAR
- SKY LOUNGE
- POOL PAVILION
- SKYLINE POOL
- STEAM
- BBQ CORNER
- MHy' STADIUM
- PEAK POINT
- INFINITE CLOUD PATH
- SKY YOGA
- MOON SCAPE
- MEETING ROOM

### HIDDEN PLACE IN PRIME AND PRIVATE LOCATION



NEXT TO BTS PHO NIMIT



3 MIN. TO THE MALL LIFESTORE THAPRA4 MIN. TO TALAT PHLU8 MIN. TO ICONSIAM

#### **GOOGLE MAP**







### **1**ST FLOOR PLAN

- A EV CHARGER
- B COMMON Q
- C LOBBY
- D WAITING AREA
- E MAIL ROOM
- F AUTO PARKING
- G WELCOME GARDEN





## **2ND** FLOOR PLAN



•







## **3rd** Floor plan





\*Subject to Change Without Notice.

## **4,7th** Floor plan





## **5,6,8,9th** Floor plan









## 10,12,14, 16,19th Floor Plan







## **11,13,15, 17,18,20тн** Floor plan







## **21st** Floor plan







\*Subject to Change Without Notice.

## **21st** (UPPER LEVEL) **FLOOR PLAN**







## **22ND** FLOOR PLAN







## **23**RD,**24**TH FLOOR PLAN







## **25-35th** Floor plan







## **36th** Floor plan

H BANGKOK HILL







\*Subject to Change Without Notice.

## 37тн **FLOOR PLAN**

I LOFT GARDEN







## **37th** (Upper Level) **FLOOR PLAN**





## **38th** Floor plan

J MEETING ROOMK E-LIBRARYL BACKYARD GARDEN







## **38th** (upper level) **FLOOR PLAN**









## **39th** Floor plan

- M SKY FITNESS
- N MULTIFUNCTION FIT
- O MHy' PARTY
- P MHy' LOUNGE