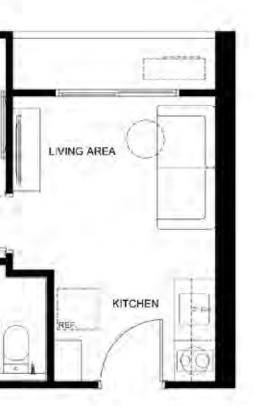

### **29 SQ.M.** 1 BEDROOM

\*Subject to Change Without Notice.

BEDROOM

SE FLOOR FLAM