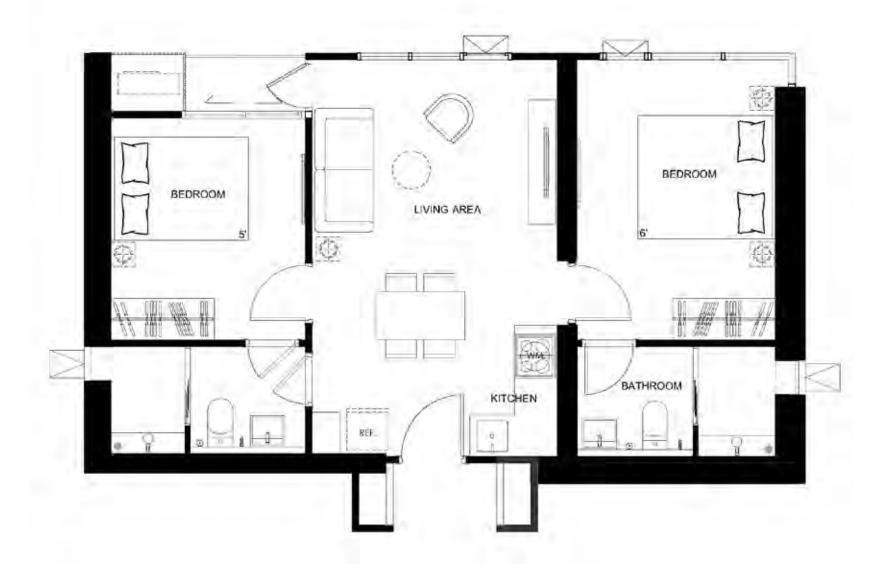

**38th** (upper level) **FLOOR PLAN**









## **39th** Floor plan

- M SKY FITNESS
- N MULTIFUNCTION FIT
- O MHy' PARTY
- P MHy' LOUNGE
- Q SKY LOUNGE
- R SPHERE BAR
- S STEAM
- T POOL PAVILION
- U SKYLINE POOL





## **39th** (M) Floor plan

V MHy'STADIUMW BBQ CORNERX PEAK POINT





\*Subject to Change Without Notice.

## **40**TH Floor plan







\*Subject to Change Without Notice.

## **ROOFTOP** FLOOR PLAN

Y SKY YOGAZ INFINITE CLOUD PATHAA MOON SCAPE

### **23 SQ.M.** Studio







\*Subject to Change Without Notice.

### **29 SQ.M.** 1 BEDROOM





\*Subject to Change Without Notice.



















BEDROOM

















SE FLOOR FLAM



# **34 SQ.M.** 1 BEDROOM PLUS





# **35 SQ.M.** 1 BEDROOM PLUS





# **52 SQ.M.** 2 BEDROOMS









# **55 SQ.M.** 2 BEDROOMS































































# PAST PROJECTS

OUINTARA

QUINTARA

ESTARA HAVEN | PATTANAKARN 20

QUINTARA

QUINTARA ARTE | SUIKHUMUIT 52



Nara 9 by Eastern Star

StarView by Eastern Star





Vantage By Eastern Star

Hamlet 3 by Eastern Star

VINTAGE 3 by Eastern Star Sinthavee Garden 2 by Eastern Star















# SMART LIVING 360



#### **CREATIVE DESIGN**

Besides the refined artistry and functionality of the architecture and interior design, we also offer the most practicality and flexibility of usable space which can fit any lifestyle.



#### **BALANCING LIFE**

Making every day a leisure day, we design a logical and practical common area that perfectly meets all needs, even a separate public space for any New Normal social distancing activity, s