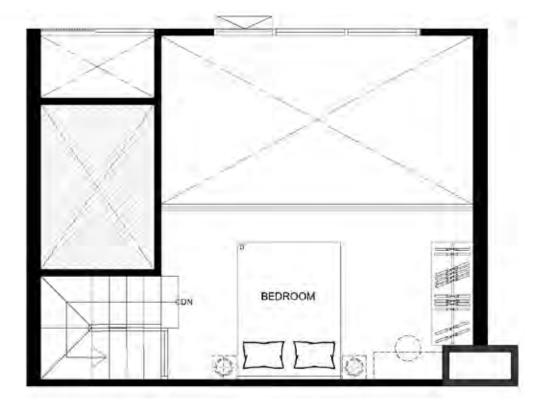

### **29 SQ.M.** 1 BEDROOM

\*Subject to Change Without Notice.

BEDROOM

SE FLOOR FLAM