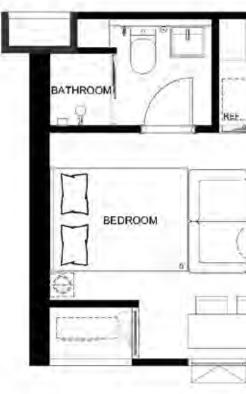

### **29 SQ.M.** 1 BEDROOM

\*Subject to Change Without Notice.

BEDROOM

SE FLOOR FLAM