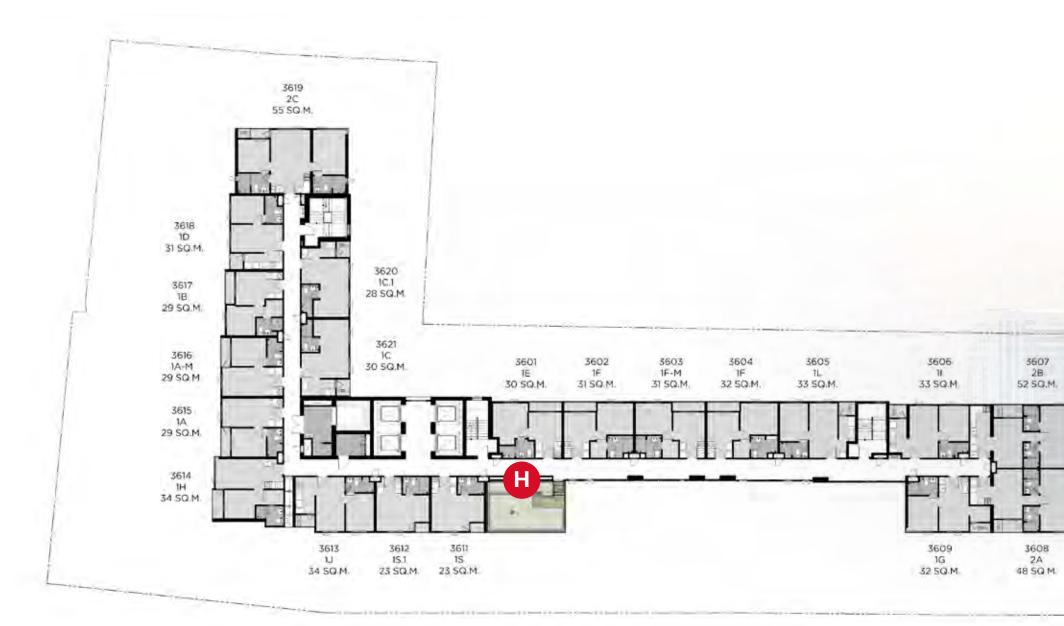

- MOON SCAPE
- MEETING ROOM

### HIDDEN PLACE IN PRIME AND PRIVATE LOCATION



NEXT TO BTS PHO NIMIT



3 MIN. TO THE MALL LIFESTORE THAPRA4 MIN. TO TALAT PHLU8 MIN. TO ICONSIAM

#### **GOOGLE MAP**







### **1**ST FLOOR PLAN

- A EV CHARGER
- B COMMON Q
- C LOBBY
- D WAITING AREA
- E MAIL ROOM
- F AUTO PARKING
- G WELCOME GARDEN





## **2ND** FLOOR PLAN



•







## **3rd** Floor plan





\*Subject to Change Without Notice.

## **4,7th** Floor plan





## **5,6,8,9th** Floor plan









## 10,12,14, 16,19th Floor Plan







## **11,13,15, 17,18,20тн** Floor plan







## **21st** Floor plan







\*Subject to Change Without Notice.

## **21st** (UPPER LEVEL) **FLOOR PLAN**







## **22ND** FLOOR PLAN







## **23**RD,**24**TH FLOOR PLAN







## **25-35th** Floor plan







## **36th** Floor plan

H BANGKOK HILL







\*Subject to Change Without Notice.

## 37тн **FLOOR PLAN**

I LOFT GARDEN







## **37th** (Upper Level) **FLOOR PLAN**





## **38th** Floor plan

J MEETING ROOMK E-LIBRARYL BACKYARD GARDEN







## **38th** (upper level) **FLOOR PLAN**









## **39th** Floor plan

- M SKY FITNESS
- N MULTIFUNCTION FIT
- O MHy' PARTY
- P MHy' LOUNGE
- Q SKY LOUNGE
- R SPHERE BAR
- S STEAM
- T POOL PAVILION
- U SKYLINE POOL





## **39th** (M) Floor plan

V MHy'STADIUMW BBQ CORNERX PEAK POINT





\*Subject to Change Without Notice.

## **40**TH Floor plan







\*Subject to Change Without Notice.

## **ROOFTOP** FLOOR PLAN

Y SKY YOGAZ INFINITE CLOUD PATHAA MOON SCAPE

### **23 SQ.M.** Studio







\*Subject to Change Without Notice.

### **2