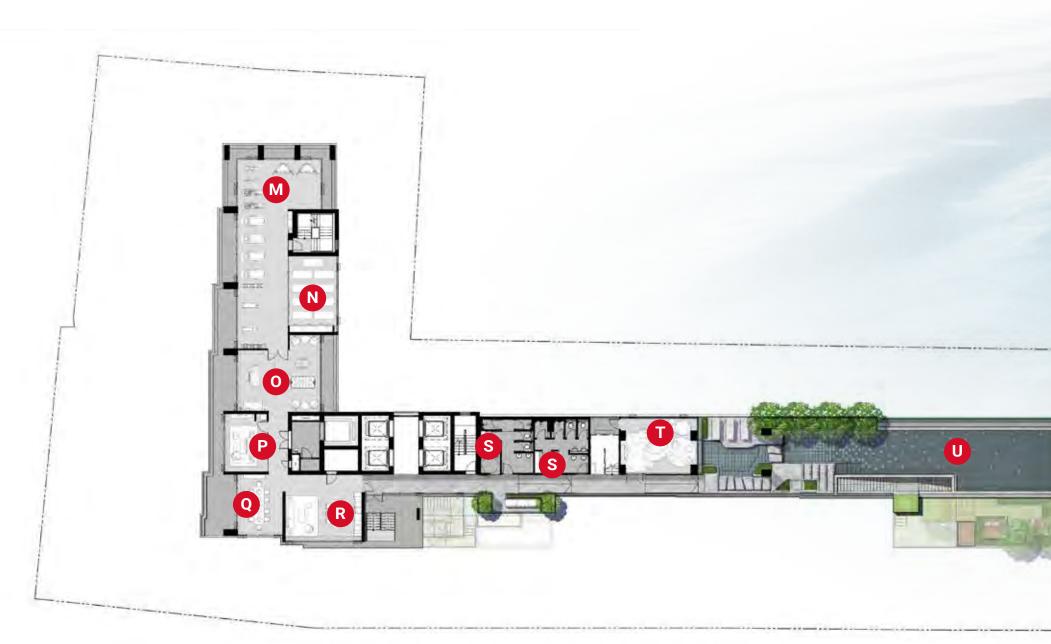

## **39th** Floor plan

- M SKY FITNESS
- N MULTIFUNCTION FIT
- O MHy' PARTY
- P MHy' LOUNGE
- Q SKY LOUNGE
- R SPHERE BAR
- S STEAM
- T POOL PAVILION
- U SKYLINE POOL

## **39th** (M) Floor plan

V MHy'STADIUMW BBQ CORNERX PEAK POINT

\*Subject to Change Without Notice.

## **ROOFTOP** FLOOR PLAN

Y SKY YOGAZ INFINITE CLOUD PATHAA MOON SCAPE