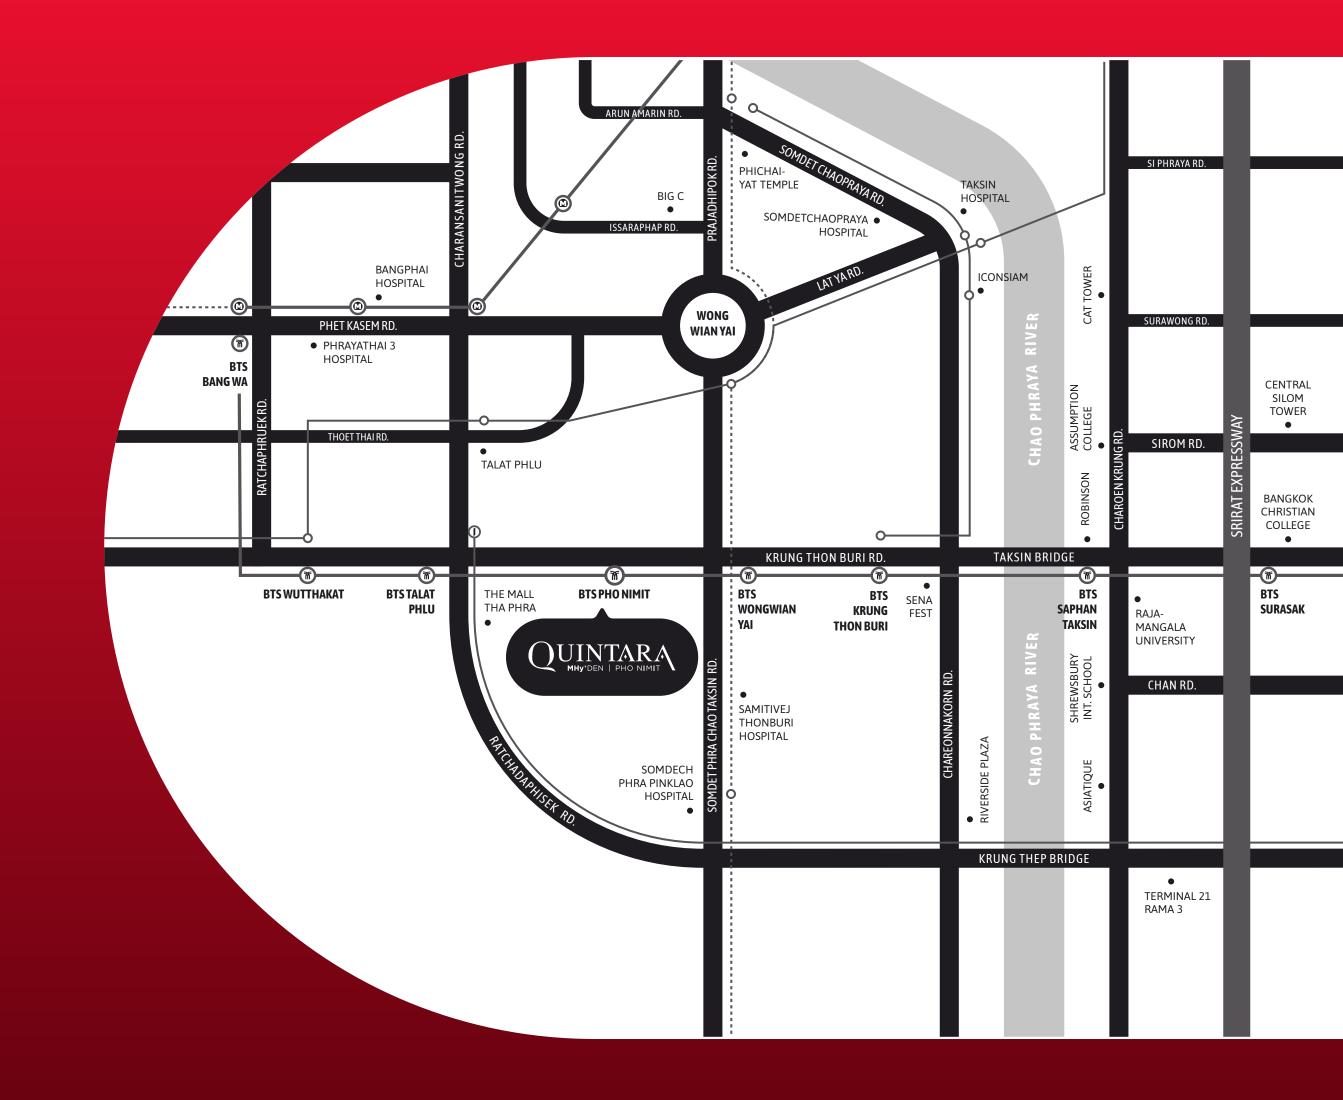

### HIDDEN PLACE IN PRIME AND PRIVATE LOCATION

NEXT TO BTS PHO NIMIT

3 MIN. TO THE MALL LIFESTORE THAPRA4 MIN. TO TALAT PHLU8 MIN. TO ICONSIAM

#### **GOOGLE MAP**