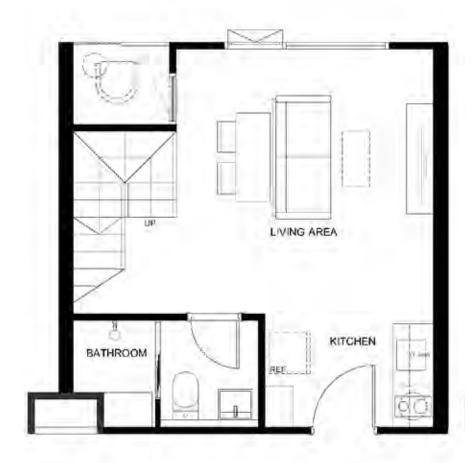

### **29 SQ.M.** 1 BEDROOM

\*Subject to Change Without Notice.

BEDROOM

SE FLOOR FLAM