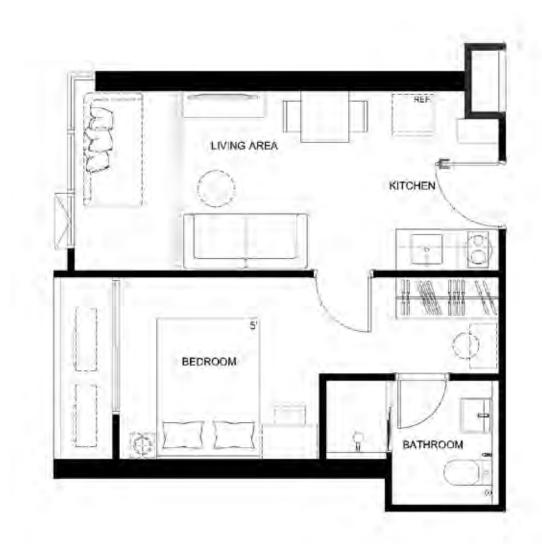

### **29 SQ.M.** 1 BEDROOM

\*Subject to Change Without Notice.

BEDROOM

SE FLOOR FLAM