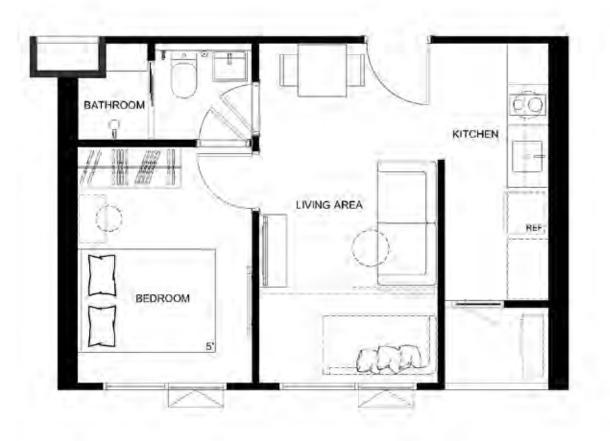

* Floor plan

J MEETING ROOMK E-LIBRARYL BACKYARD GARDEN







## **38th** (upper level) **FLOOR PLAN**









## **39th** Floor plan

- M SKY FITNESS
- N MULTIFUNCTION FIT
- O MHy' PARTY
- P MHy' LOUNGE
- Q SKY LOUNGE
- R SPHERE BAR
- S STEAM
- T POOL PAVILION
- U SKYLINE POOL





## **39th** (M) Floor plan

V MHy'STADIUMW BBQ CORNERX PEAK POINT





\*Subject to Change Without Notice.

## **40**TH Floor plan







\*Subject to Change Without Notice.

## **ROOFTOP** FLOOR PLAN

Y SKY YOGAZ INFINITE CLOUD PATHAA MOON SCAPE

### **23 SQ.M.** Studio







\*Subject to Change Without Notice.

### **29 SQ.M.** 1 BEDROOM





\*Subject to Change Without Notice.



















BEDROOM

















SE FLOOR FLAM



# **34 SQ.M.** 1 BEDROOM PLUS





# **35 SQ.M.** 1 BEDROOM PLUS





# **52 SQ.M.** 2 BEDROOMS









# **55 SQ.M.** 2 BEDROOMS































































# PAST PROJECTS

OUINTARA

QUINTARA

ESTARA HAVEN | PATTANAKARN 20

QUINTARA

QUINTARA ARTE | SUIKHUMUIT 52



Nara 9 by Eastern Star

StarView by Eastern Star





Vantage By Eastern Star

Hamlet 3 by Eastern Star

VINTAGE 3 by Eastern Star Sinthavee Garden 2 by Eastern Star















# SMART LIVING 360



#### **CREATIVE DESIGN**

Besides the refined artistry and functionality of the architecture and interior design, we also offer the most practicality and flexibility of usable space which can fit any lifestyle.



#### **BALANCING LIFE**

Making every day a leisure day, we design a logical and practical common area that perfectly meets all needs, even a sepa