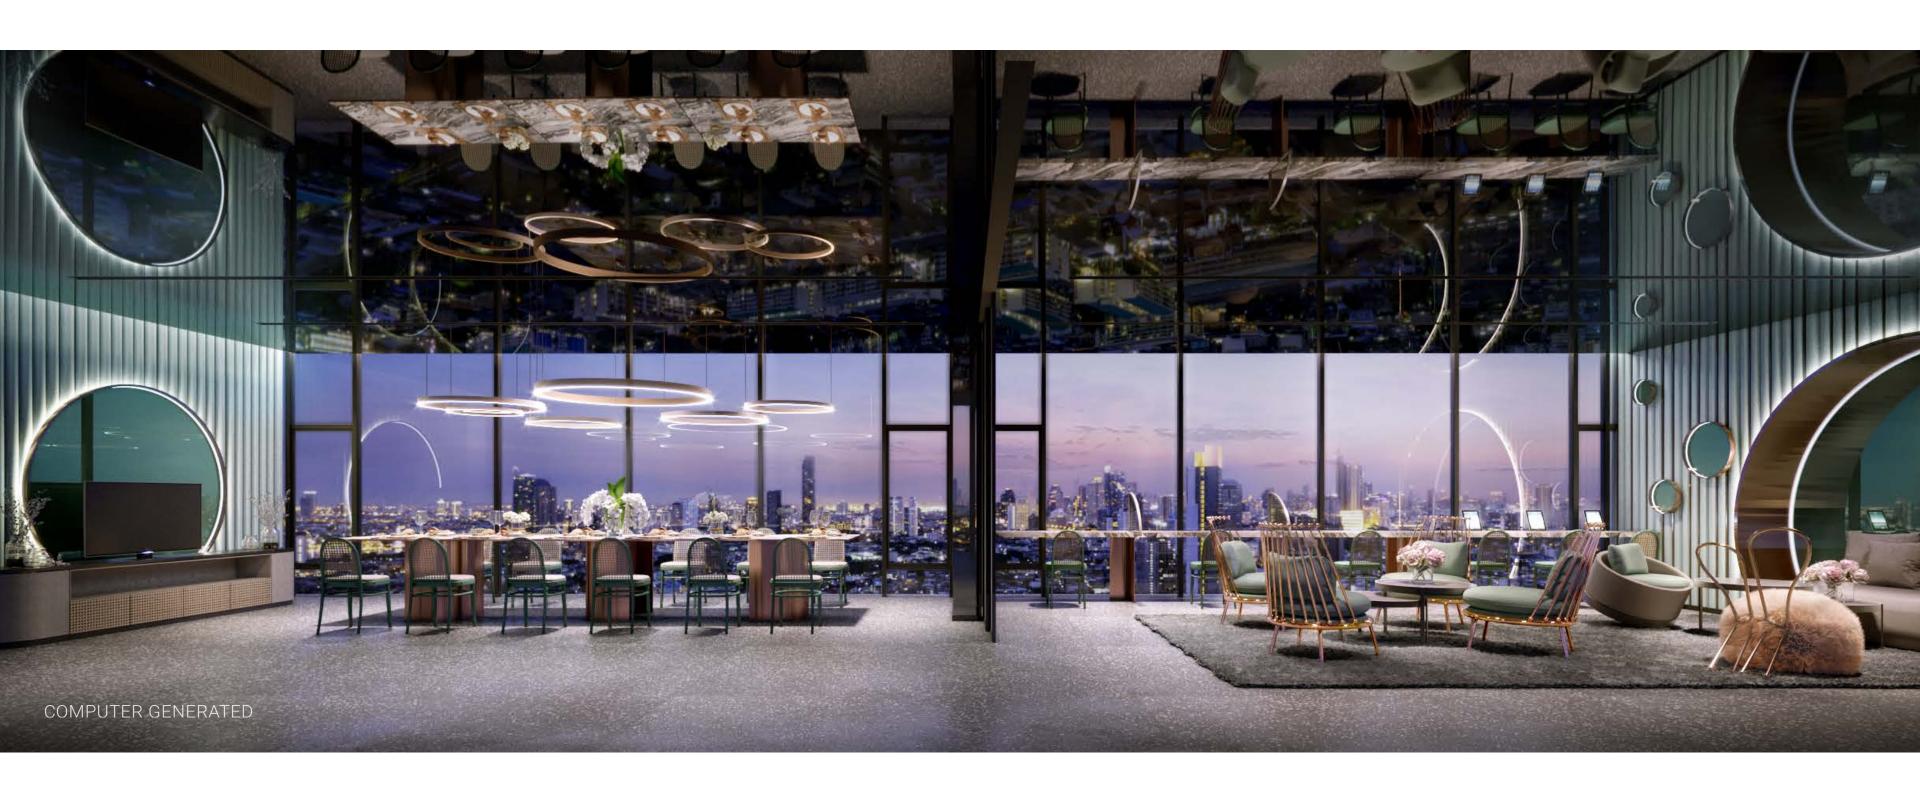

THE REAL

- MHy' PARTY
- MHy' LOUNGE
- SPHERE BAR
- SKY LOUNGE
- POOL PAVILION

- SKYLINE POOL
- STEAM
- BBQ CORNER
- MHy' STADIUM
- PEAK POINT
- INFINITE CLOUD PATH

- SKY YOGA
- MOON SCAPE
- MEETING ROOM

Everyday work-life balance, enjoy relaxing or working out with the supreme facilities after a busy work day.

#### LIBRARY

The multi-functional working spaces make the New Normal working life easier and more fun.