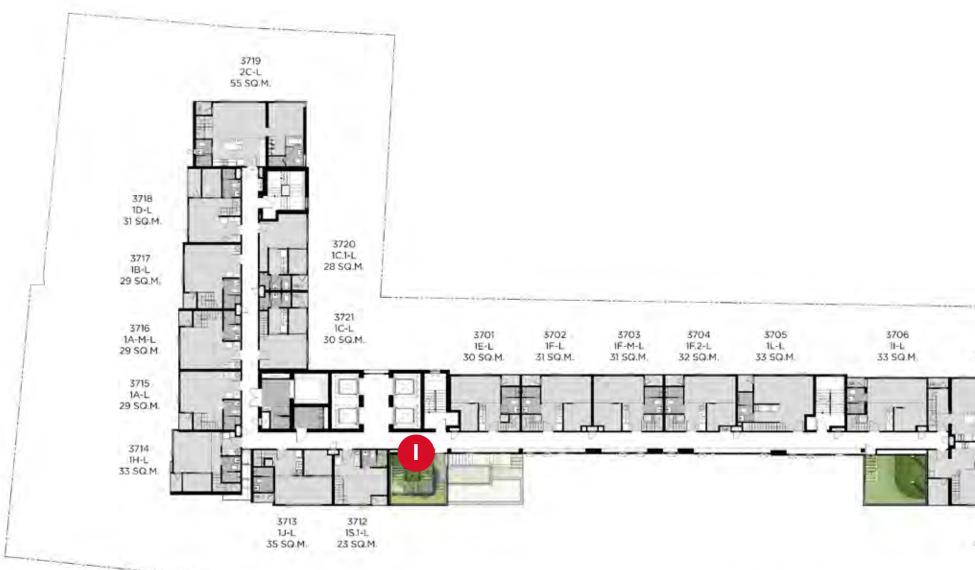

IN PRIME AND PRIVATE LOCATION



NEXT TO BTS PHO NIMIT



3 MIN. TO THE MALL LIFESTORE THAPRA4 MIN. TO TALAT PHLU8 MIN. TO ICONSIAM

#### **GOOGLE MAP**







### **1**ST FLOOR PLAN

- A EV CHARGER
- B COMMON Q
- C LOBBY
- D WAITING AREA
- E MAIL ROOM
- F AUTO PARKING
- G WELCOME GARDEN





## **2ND** FLOOR PLAN



•







## **3rd** Floor plan





\*Subject to Change Without Notice.

## **4,7th** Floor plan





## **5,6,8,9th** Floor plan









## 10,12,14, 16,19th Floor Plan







## **11,13,15, 17,18,20тн** Floor plan







## **21st** Floor plan







\*Subject to Change Without Notice.

## **21st** (UPPER LEVEL) **FLOOR PLAN**







## **22ND** FLOOR PLAN







## **23**RD,**24**TH FLOOR PLAN







## **25-35th** Floor plan







## **36th** Floor plan

H BANGKOK HILL







\*Subject to Change Without Notice.

## 37тн **FLOOR PLAN**

I LOFT GARDEN







## **37th** (Upper Level) **FLOOR PLAN**





## **38th** Floor plan

J MEETING ROOMK E-LIBRARYL BACKYARD GARDEN







## **38th** (upper level) **FLOOR PLAN**









## **39th** Floor plan

- M SKY FITNESS
- N MULTIFUNCTION FIT
- O MHy' PARTY
- P MHy' LOUNGE
- Q SKY LOUNGE
- R SPHERE BAR
- S STEAM
- T POOL PAVILION
- U SKYLINE POOL





## **39th** (M) Floor plan

V MHy'STADIUMW BBQ CORNERX PEAK POINT





\*Subject to Change Without Notice.

## **40**TH Floor plan







\*Subject to Change Without Notice.

## **ROOFTOP** FLOOR PLAN

Y SKY YOGAZ INFINITE CLOUD PATHAA MOON SCAPE

### **23 SQ.M.** Studio







\*Subject to Change Without Notice.

### **29 SQ.M.** 1 BEDROOM





\*Subject to Change W