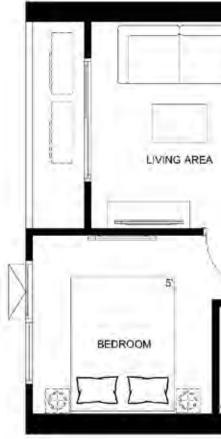

### **29 SQ.M.** 1 BEDROOM

\*Subject to Change Without Notice.

BEDROOM

SE FLOOR FLAM