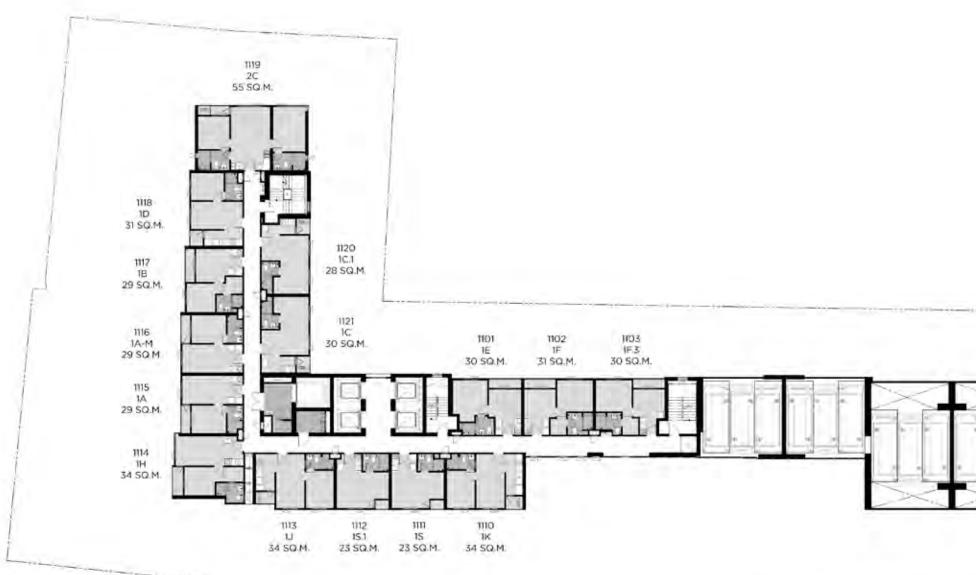

EN
- BANGKOK HILL
- LOFT GARDEN
- E LIBRARY
- BACKYARD GARDEN
- SKY FITNESS
- MULTIFUNCTION FIT

- MHy' PARTY
- MHy' LOUNGE
- SPHERE BAR
- SKY LOUNGE
- POOL PAVILION
- SKYLINE POOL
- STEAM
- BBQ CORNER
- MHy' STADIUM
- PEAK POINT
- INFINITE CLOUD PATH
- SKY YOGA
- MOON SCAPE
- MEETING ROOM

### HIDDEN PLACE IN PRIME AND PRIVATE LOCATION



NEXT TO BTS PHO NIMIT



3 MIN. TO THE MALL LIFESTORE THAPRA4 MIN. TO TALAT PHLU8 MIN. TO ICONSIAM

#### **GOOGLE MAP**







### **1**ST FLOOR PLAN

- A EV CHARGER
- B COMMON Q
- C LOBBY
- D WAITING AREA
- E MAIL ROOM
- F AUTO PARKING
- G WELCOME GARDEN





## **2ND** FLOOR PLAN



•







## **3rd** Floor plan





\*Subject to Change Without Notice.

## **4,7th** Floor plan





## **5,6,8,9th** Floor plan









## 10,12,14, 16,19th Floor Plan







## **11,13,15, 17,18,20тн** Floor plan







## **21st** Floor plan







\*Subject to Change Without Notice.

## **21st** (UPPER LEVEL) **FLOOR PLAN**







## **22ND** FLOOR PLAN







## **23**RD,**24**TH FLOOR PLAN







## **25-35th** Floor plan







## **36th** Floor plan

H BANGKOK HILL







\*Subject to Change Without Notice.

## 37тн **FLOOR PLAN**

I LOFT GARDEN







## **37th** (Upper Level) **FLOOR PLAN**





## **38th** Floor plan

J MEETING ROOMK E-LIBRARYL BACKYARD GARDEN







## **38th** (upper level) **FLOOR PLAN**









## **39th** Floor plan

- M SKY FITNESS
- N MULTIFUNCTION FIT
- O MHy' PARTY
- P MHy' LOUNGE
- Q SKY LOUNGE
- R SPHERE BAR
- S STEAM
- T POOL PAVILION
- U SKYLINE POOL





## **39th** (M) Floor plan

V MHy'STADIUMW BBQ CORNERX PEAK