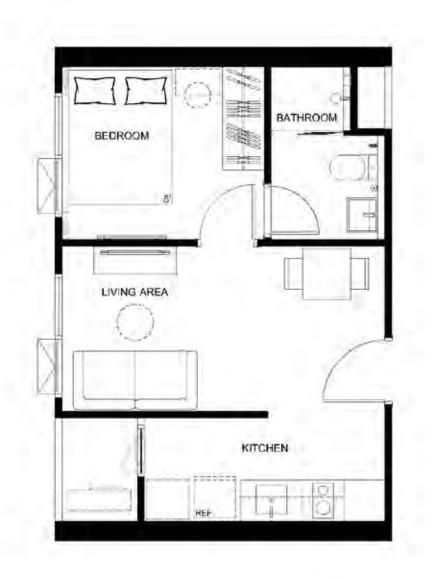

### **29 SQ.M.** 1 BEDROOM

\*Subject to Change Without Notice.

BEDROOM

SE FLOOR FLAM