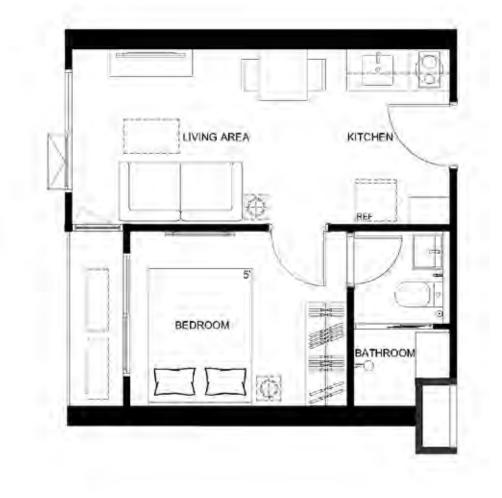

### **29 SQ.M.** 1 BEDROOM

\*Subject to Change Without Notice.

BEDROOM

SE FLOOR FLAM