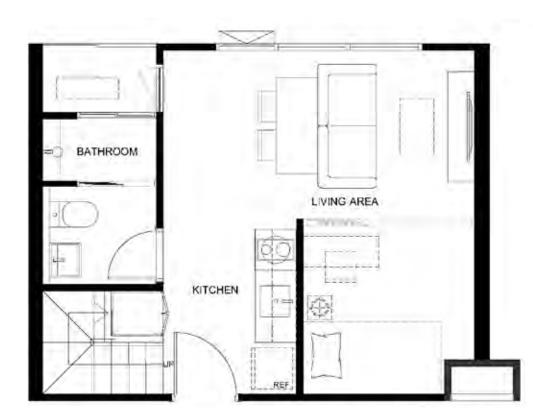

### **29 SQ.M.** 1 BEDROOM

\*Subject to Change Without Notice.

BEDROOM

SE FLOOR FLAM