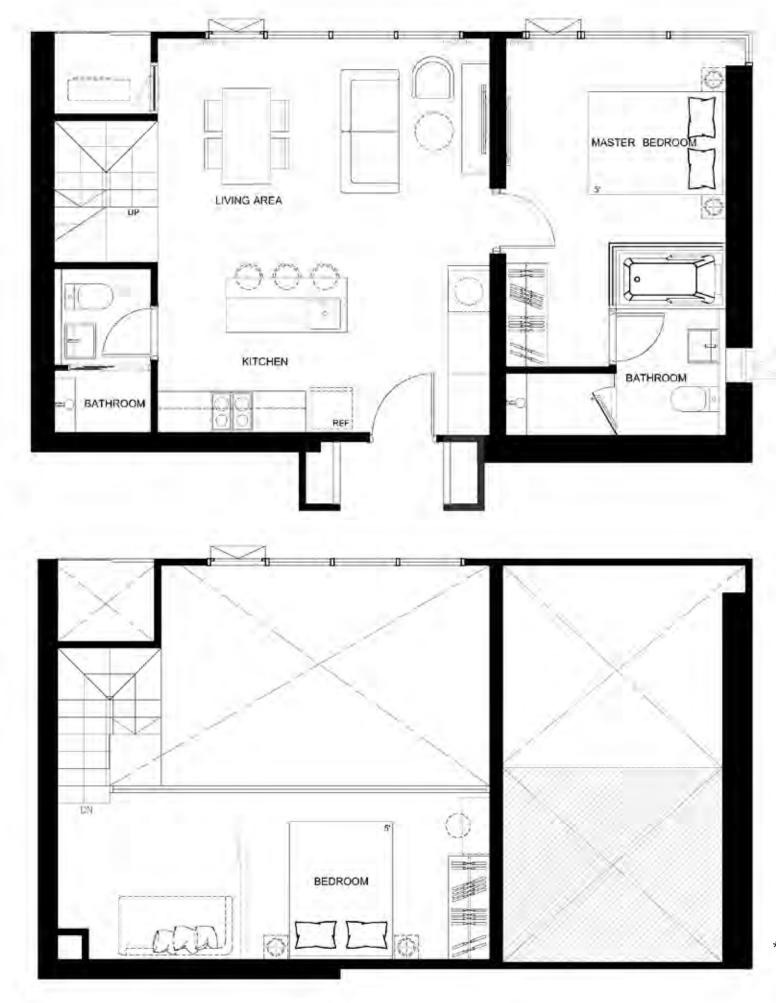

* Floor plan

- M SKY FITNESS
- N MULTIFUNCTION FIT
- O MHy' PARTY
- P MHy' LOUNGE
- Q SKY LOUNGE
- R SPHERE BAR
- S STEAM
- T POOL PAVILION
- U SKYLINE POOL





## **39th** (M) Floor plan

V MHy'STADIUMW BBQ CORNERX PEAK POINT





\*Subject to Change Without Notice.

## **40**TH Floor plan







\*Subject to Change Without Notice.

## **ROOFTOP** FLOOR PLAN

Y SKY YOGAZ INFINITE CLOUD PATHAA MOON SCAPE

### **23 SQ.M.** Studio







\*Subject to Change Without Notice.

### **29 SQ.M.** 1 BEDROOM





\*Subject to Change Without Notice.



















BEDROOM

















SE FLOOR FLAM



# **34 SQ.M.** 1 BEDROOM PLUS





# **35 SQ.M.** 1 BEDROOM PLUS





# **52 SQ.M.** 2 BEDROOMS









# **55 SQ.M.** 2 BEDROOMS































































# PAST PROJECTS

OUINTARA

QUINTARA

ESTARA HAVEN | PATTANAKARN 20

QUINTARA

QUINTARA ARTE | SUIKHUMUIT 52



Nara 9 by Eastern Star

StarView by Eastern Star





Vantage By Eastern Star

Hamlet 3 by Eastern Star

VINTAGE 3 by Eastern Star Sinthavee Garden 2 by Eastern Star















# SMART LIVING 360



#### **CREATIVE DESIGN**

Besides the refined artistry and functionality of the architecture and interior design, we also offer the most practicality and flexibility of usable space which can fit any lifestyle.



#### **BALANCING LIFE**

Making every day a leisure day, we design a logical and practical common area that perfectly meets all needs, even a separate public space for any New Normal social distancing activity, such as Kitchen Studio and Workshop Space.



#### **ENVIRO