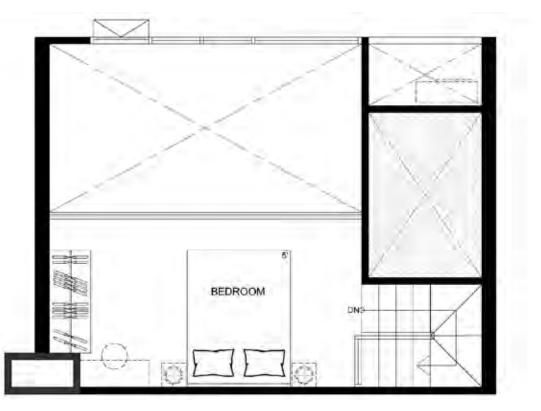

### **29 SQ.M.** 1 BEDROOM

\*Subject to Change Without Notice.

BEDROOM

SE FLOOR FLAM