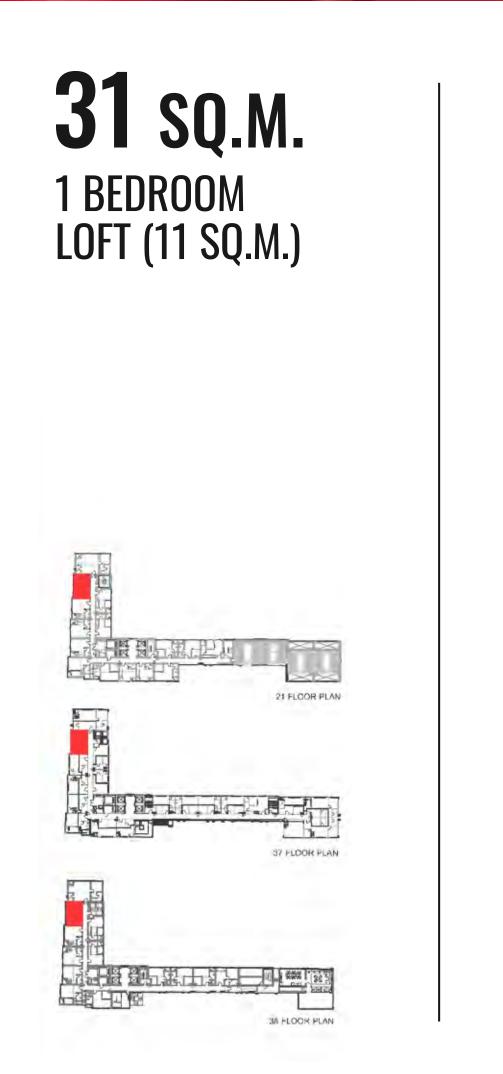

## 37тн **FLOOR PLAN**

I LOFT GARDEN

- 1 BED 28–32 SQ.M. 327 UNITS
- 1 BED PLUS 33-35 SQ.M. 127 UNITS
- 2 BED 48–55 SQ.M. 63 UNITS
- 2 LOFT 23–55 SQ.M. 45 UNITS
- SHOP 6 UNITS
- 500 BAHT/SQ.M.

50 BAHT/SQ.M.

44% (DOUBLE-PARKED CAR EXCLUDED) (AUTO PARKING 264, VISITOR 15)