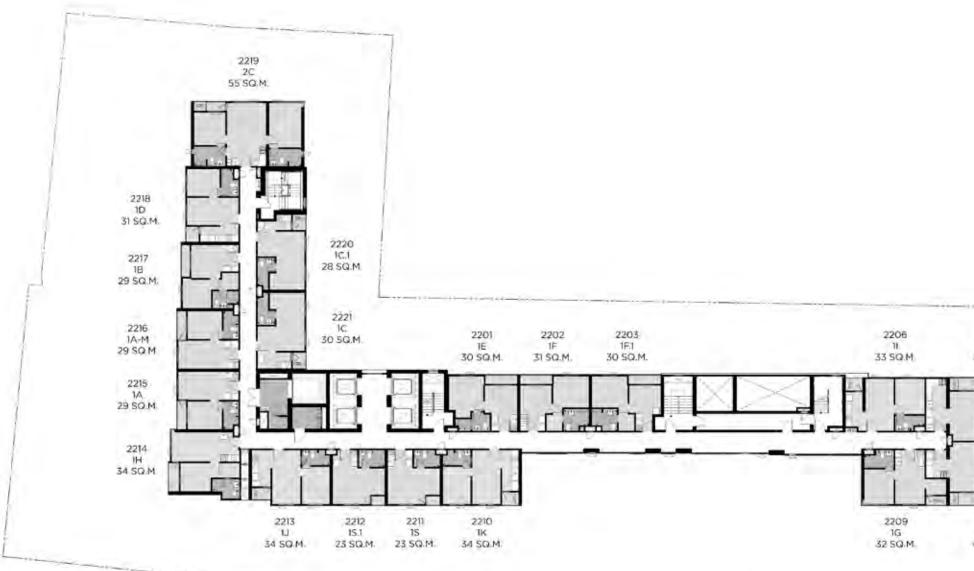

LION
- SKYLINE POOL
- STEAM
- BBQ CORNER
- MHy' STADIUM
- PEAK POINT
- INFINITE CLOUD PATH
- SKY YOGA
- MOON SCAPE
- MEETING ROOM

### HIDDEN PLACE IN PRIME AND PRIVATE LOCATION



NEXT TO BTS PHO NIMIT



3 MIN. TO THE MALL LIFESTORE THAPRA4 MIN. TO TALAT PHLU8 MIN. TO ICONSIAM

#### **GOOGLE MAP**







### **1**ST FLOOR PLAN

- A EV CHARGER
- B COMMON Q
- C LOBBY
- D WAITING AREA
- E MAIL ROOM
- F AUTO PARKING
- G WELCOME GARDEN





## **2ND** FLOOR PLAN



•







## **3rd** Floor plan





\*Subject to Change Without Notice.

## **4,7th** Floor plan





## **5,6,8,9th** Floor plan









## 10,12,14, 16,19th Floor Plan







## **11,13,15, 17,18,20тн** Floor plan







## **21st** Floor plan







\*Subject to Change Without Notice.

## **21st** (UPPER LEVEL) **FLOOR PLAN**







## **22ND** FLOOR PLAN







## **23**RD,**24**TH FLOOR PLAN







## **25-35th** Floor plan







## **36th** Floor plan

H BANGKOK HILL







\*Subject to Change Without Notice.

## 37тн **FLOOR PLAN**

I LOFT GARDEN







## **37th** (Upper Level) **FLOOR PLAN**





## **38th** Floor plan

J MEETING ROOMK E-LIBRARYL BACKYARD GARDEN







## **38th** (upper level) **FLOOR PLAN**









## **39th** Floor plan

- M SKY FITNESS
- N MULTIFUNCTION FIT
- O MHy' PARTY
- P MHy' LOUNGE
- Q SKY LOUNGE
- R SPHERE BAR
- S STEAM
- T POOL PAVILION
- U SKYLINE POOL





## **39th** (M) Floor plan

V MHy'STADIUMW BBQ CORNERX PEAK POINT





\*Subject to Change Without Notice.

## **40**TH Floor plan







\*Subject to Change Without Notice.

## **ROOFTOP** FLOOR PLAN

Y SKY YOGAZ INFINIT