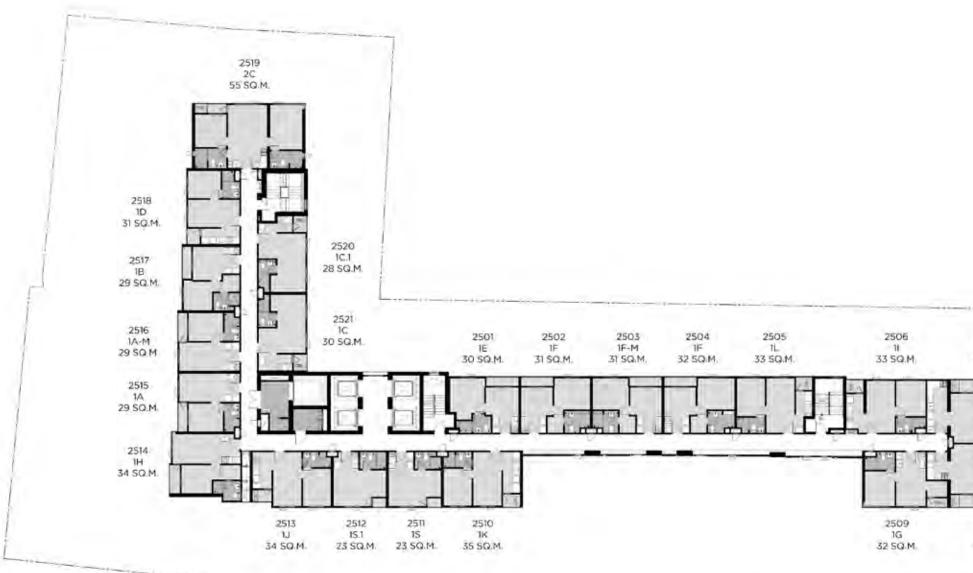

- INFINITE CLOUD PATH
- SKY YOGA
- MOON SCAPE
- MEETING ROOM

### HIDDEN PLACE IN PRIME AND PRIVATE LOCATION



NEXT TO BTS PHO NIMIT



3 MIN. TO THE MALL LIFESTORE THAPRA4 MIN. TO TALAT PHLU8 MIN. TO ICONSIAM

#### **GOOGLE MAP**







### **1**ST FLOOR PLAN

- A EV CHARGER
- B COMMON Q
- C LOBBY
- D WAITING AREA
- E MAIL ROOM
- F AUTO PARKING
- G WELCOME GARDEN





## **2ND** FLOOR PLAN



•







## **3rd** Floor plan





\*Subject to Change Without Notice.

## **4,7th** Floor plan





## **5,6,8,9th** Floor plan









## 10,12,14, 16,19th Floor Plan







## **11,13,15, 17,18,20тн** Floor plan







## **21st** Floor plan







\*Subject to Change Without Notice.

## **21st** (UPPER LEVEL) **FLOOR PLAN**







## **22ND** FLOOR PLAN







## **23**RD,**24**TH FLOOR PLAN







## **25-35th** Floor plan







## **36th** Floor plan

H BANGKOK HILL







\*Subject to Change Without Notice.

## 37тн **FLOOR PLAN**

I LOFT GARDEN







## **37th** (Upper Level) **FLOOR PLAN**





## **38th** Floor plan

J MEETING ROOMK E-LIBRARYL BACKYARD GARDEN







## **38th** (upper level) **FLOOR PLAN**









## **39th** Floor plan

- M SKY FITNESS
- N MULTIFUNCTION FIT
- O MHy' PARTY
- P MHy' LOUNGE
- Q SKY LOUNGE
- R SPHERE BAR
- S STEAM
- T POOL PAVILION
- U SKYLINE POOL





## **39th** (M) Floor plan

V MHy'STADIUMW BBQ CORNERX PEAK POINT





\*Subject to Change Without Notice.

## **40**TH Floor plan







\*Subject to Change Without Notice.

## **ROOFTOP** FLOOR PLAN

Y SKY YOGAZ INFINITE CLOUD PATHAA MOON SCAPE

### **23 SQ.M.** Studio







\*Subject t