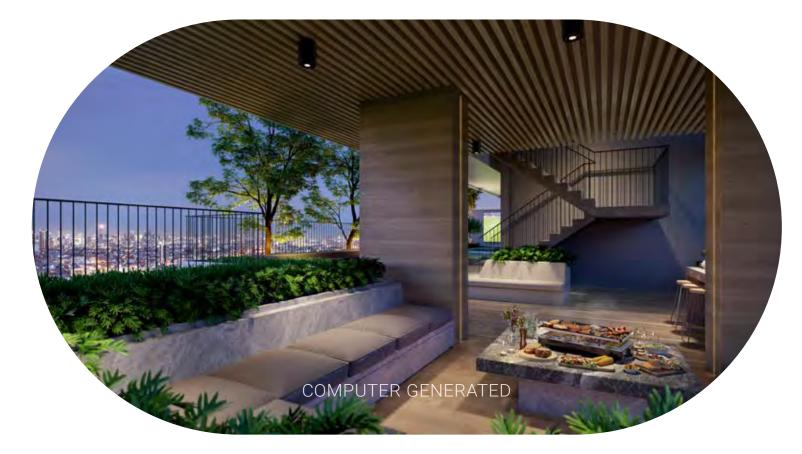

# GOOD THINGS HAPPEN IN MOVEMENT OF NATURE

It enhances the lives of residents with outstanding facilities from the ground floor to the rooftop sky view surrounded by the refreshing natural atmosphere. MHy' DEN creates a new lifestyle of peaceful living by providing active and passive environments that encourage unique leisure experiences and unlock new imaginations to indulge in a joyful life with exciting and relaxing activities.

THE REAL

- MHy' PARTY
- MHy' LOUNGE
- SPHERE BAR
- SKY LOUNGE
- POOL PAVILION

- SKYLINE POOL
- STEAM
- BBQ CORNER
- MHy' STADIUM
- PEAK POINT
- INFINITE CLOUD PATH

- SKY YOGA
- MOON SCAPE
- MEETING ROOM

Everyday work-life balance, enjoy relaxing or working out with the supreme facilities after a busy work day.

#### SKY-KITCHEN

POOL PAVILION