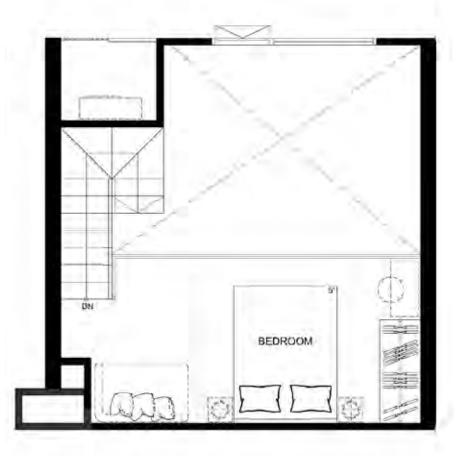

### **29 SQ.M.** 1 BEDROOM

\*Subject to Change Without Notice.

BEDROOM

SE FLOOR FLAM