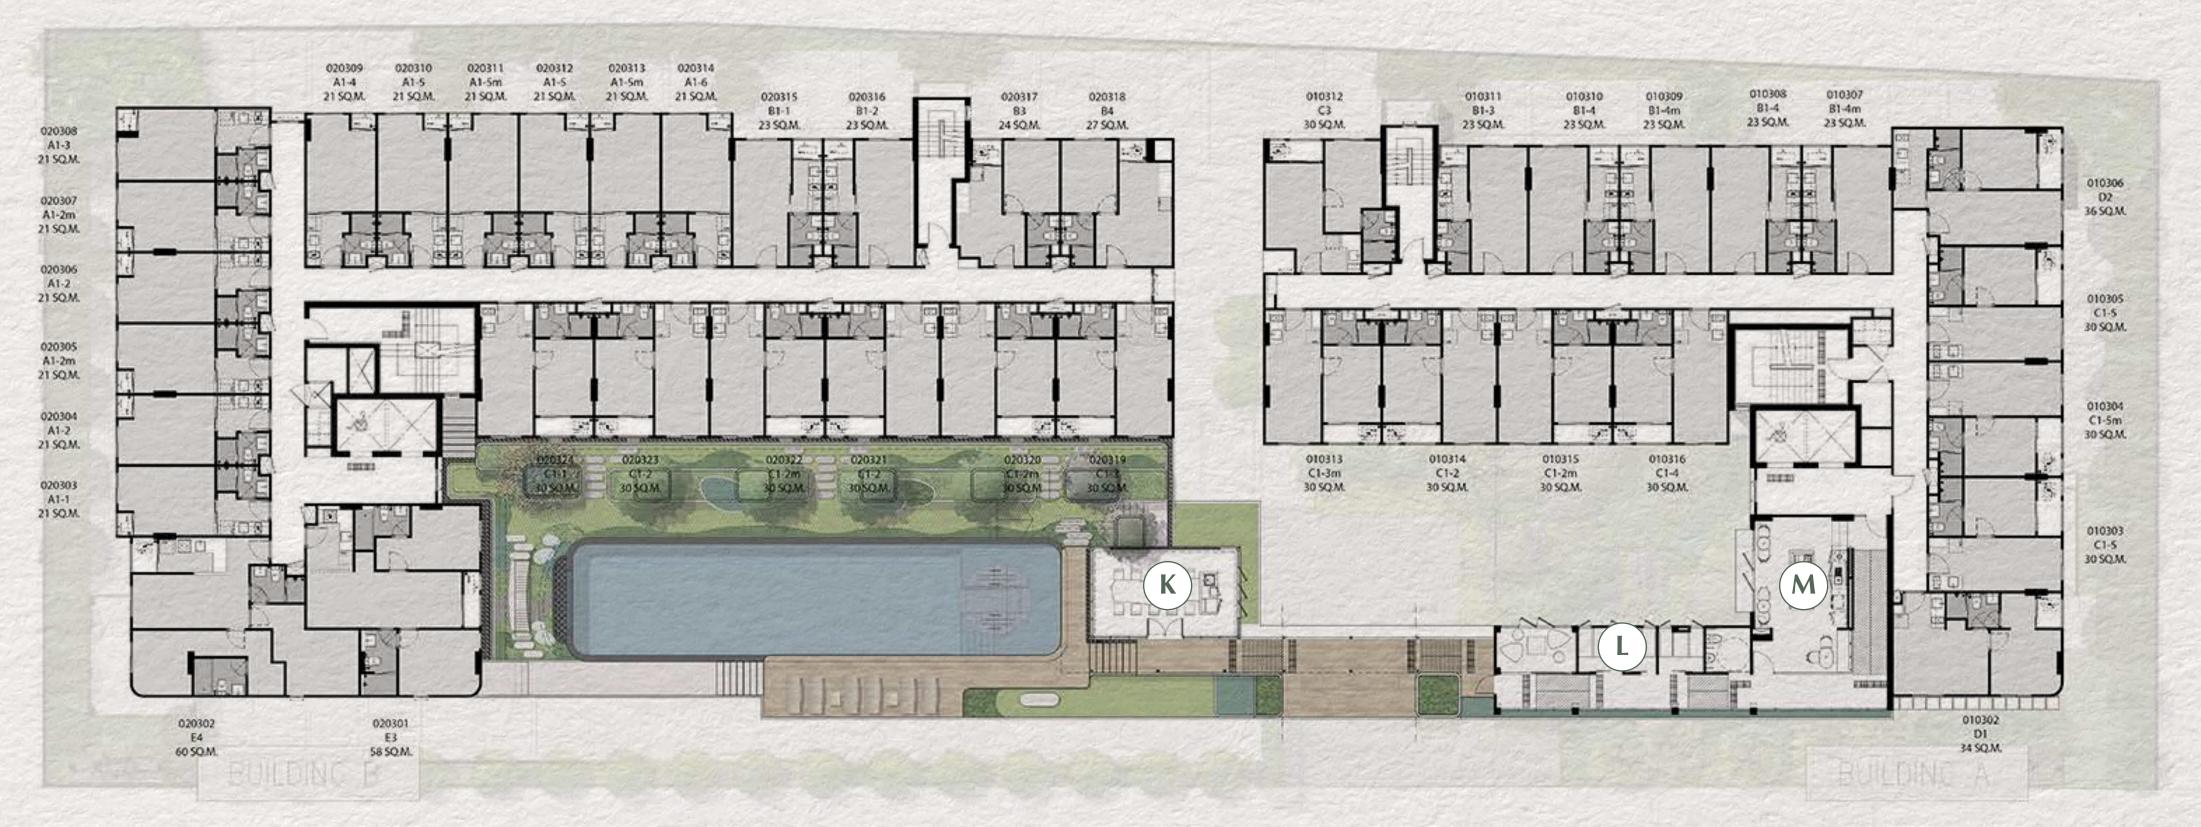

#### GROUND FLOOR

- A Engawa
- C Chashitsu
- B Nakaniwa
- D

Mail Box

#### 2<sup>ND</sup> FLOOR

- E Steam Room
- G Fitness
- Swimming Pool

- F Hydrotherapy
- H Tsukiyama
- J Air Lounger

#### 3RD FLOOR

NE

- K MHy'Omakase
- M Kitchen Studio
- L Working Pod