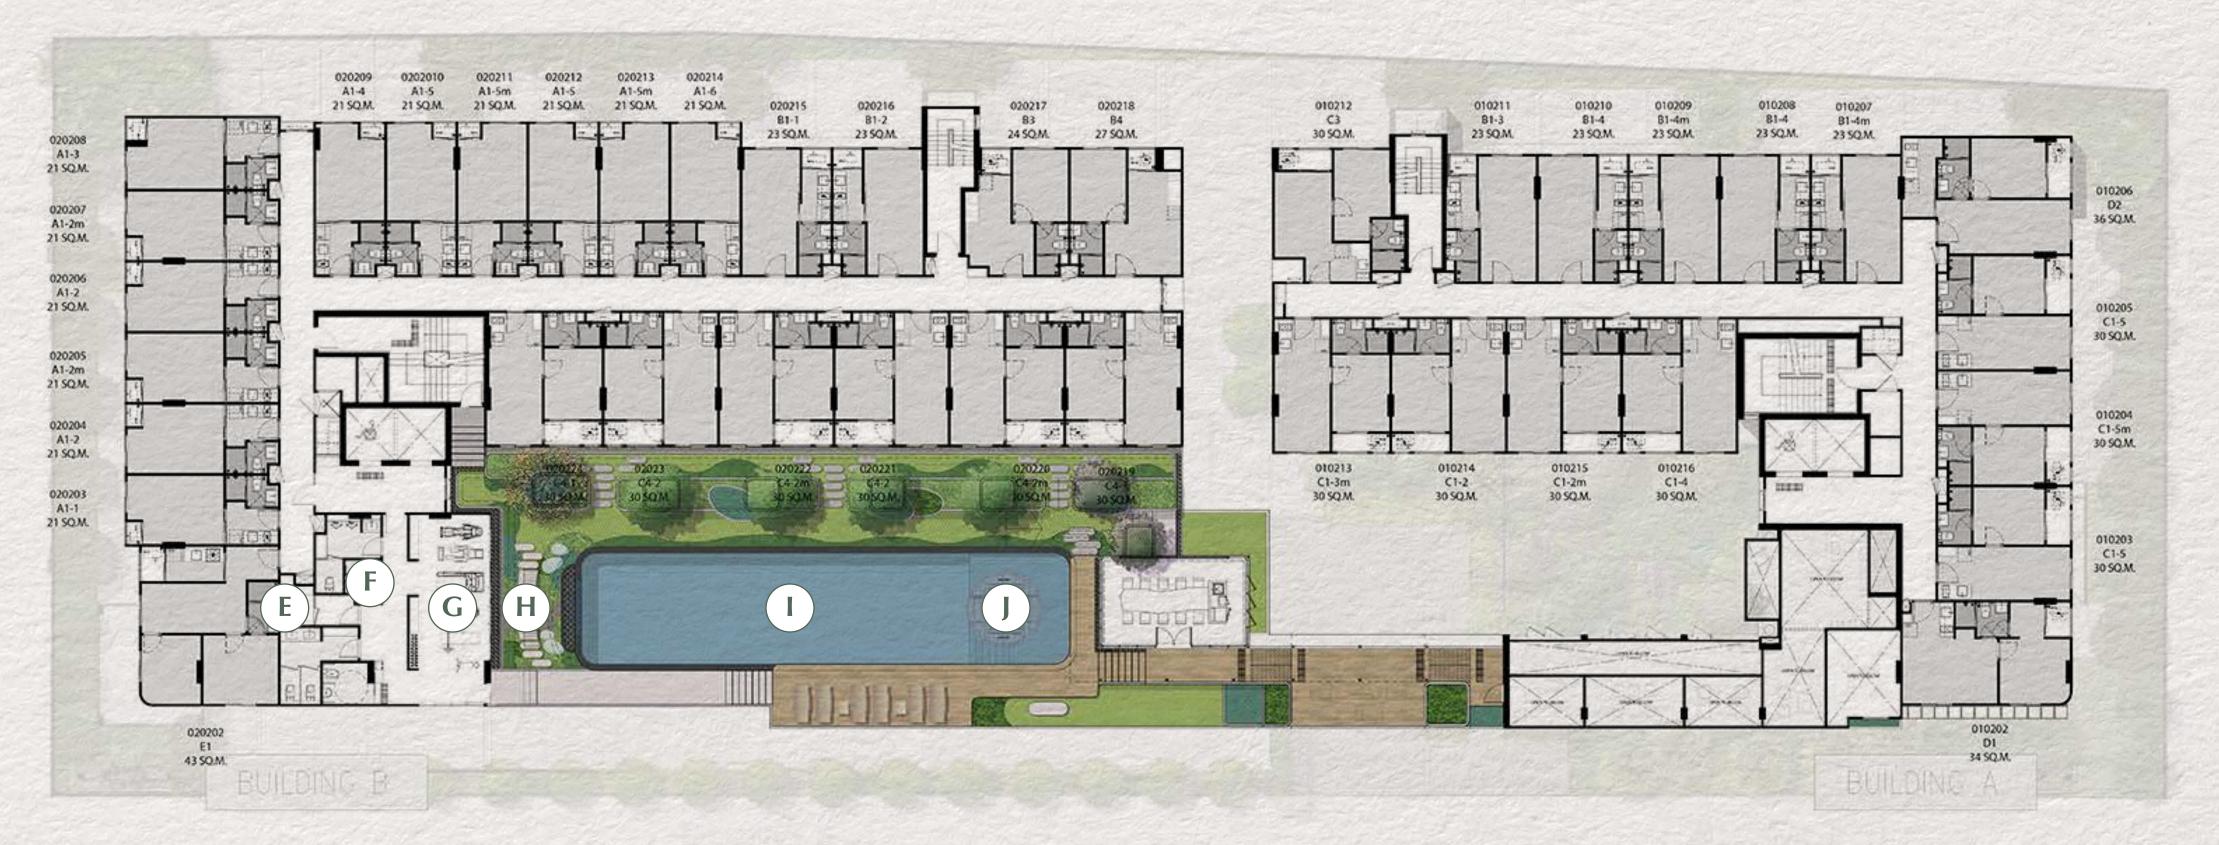

#### 2<sup>ND</sup> FLOOR

- E Steam Room
- G Fitness
- Swimming Pool

- F Hydrotherapy
- H Tsukiyama
- J Air Lounger