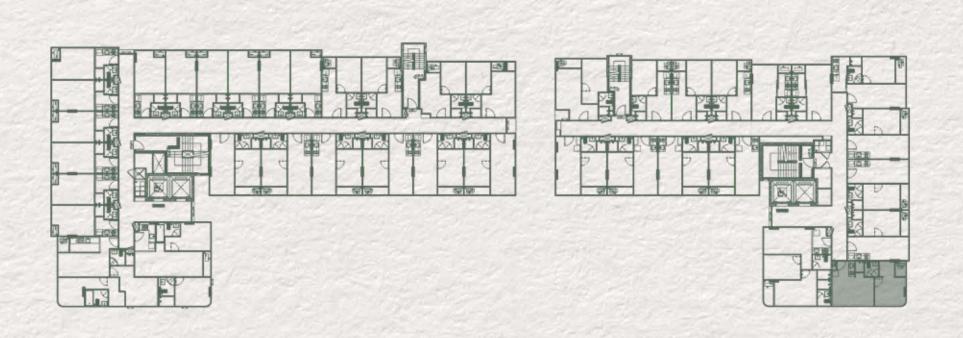

#### GROUND FLOOR

- A Engawa
- C Chashitsu
- B Nakaniwa
- D

Mail Box

#### 2<sup>ND</sup> FLOOR

- E Steam Room
- G Fitness
- Swimming Pool

- F Hydrotherapy
- H Tsukiyama
- J Air Lounger

#### 3RD FLOOR

NE

- K MHy'Omakase
- M Kitchen Studio
- L Working Pod