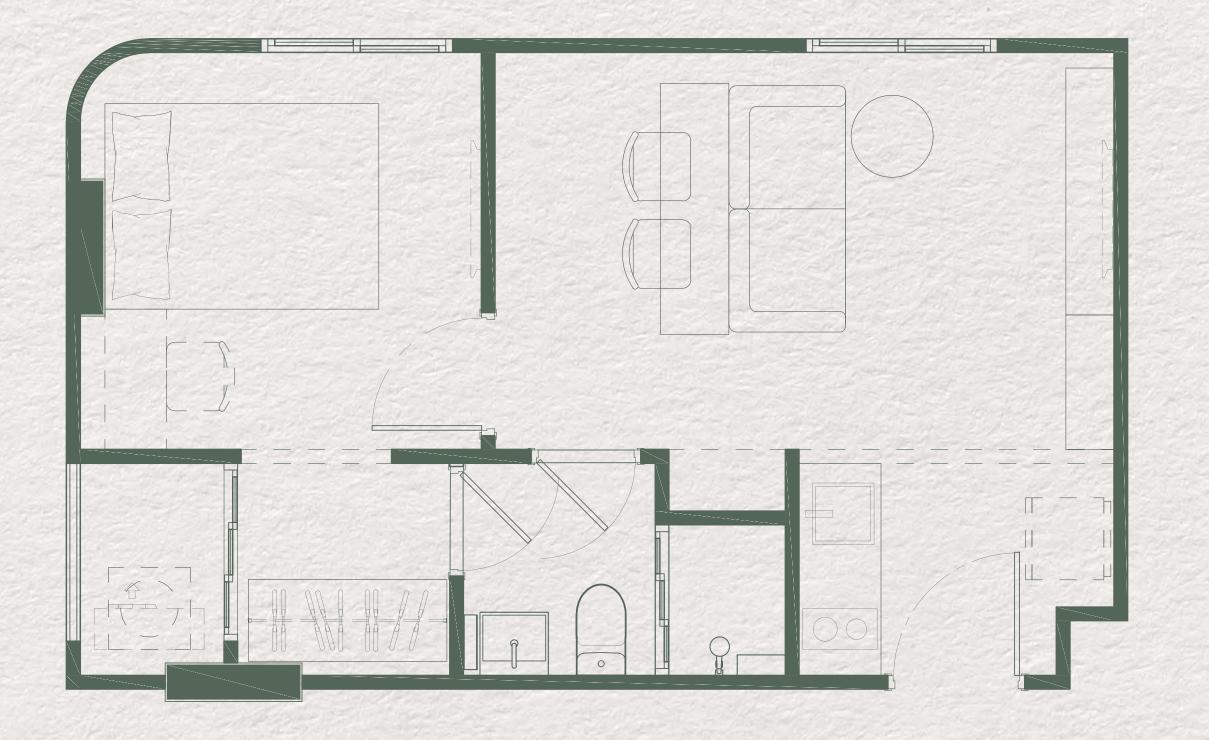

## STUDIO 21 SQ.M.

STUDIO
23
SQ.M.

1 BEDROOM
25
SQ.M.

1 BEDROOM
30
SQ.M.

1 BEDROOM
3 2
SQ.M.

1 BEDROOM
34
SQ.M.

1 BEDROOM+
36
SQ.M.

2 BEDROOMS
43
SQ.M.

2 BEDROOMS
54
SQ.M.

2 BEDROOMS
5 CO.M.

2 BEDROOMS
600
SQ.M.