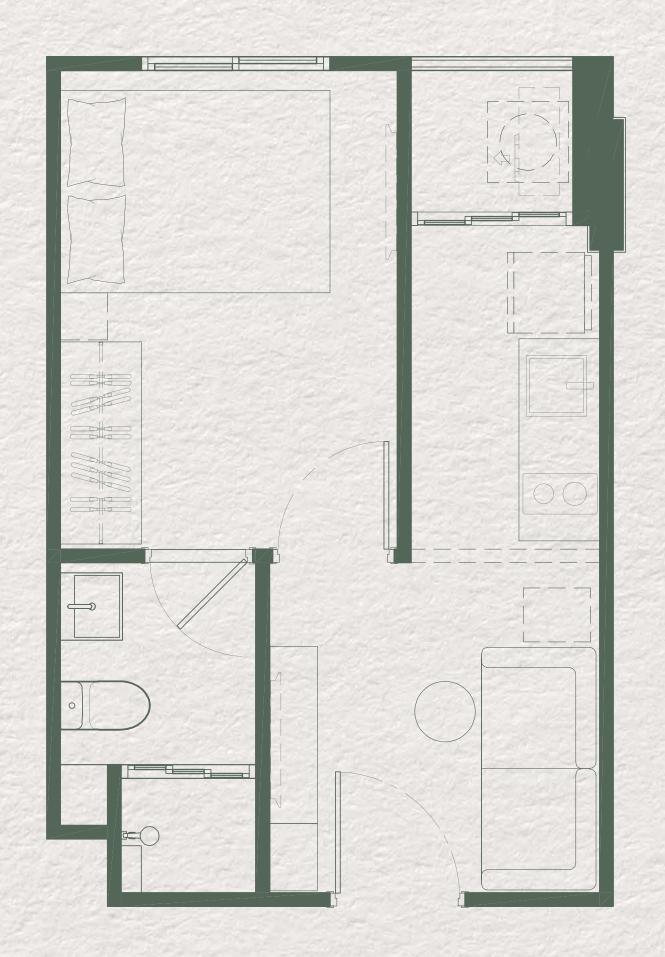

## STUDIO 21 SQ.M.

STUDIO
23
SQ.M.

1 BEDROOM
25
SQ.M.

1 BEDROOM
30
SQ.M.

1 BEDROOM
3 2
SQ.M.

1 BEDROOM
34
SQ.M.

1 BEDROOM+
36
SQ.M.

2 BEDROOMS
43
SQ.M.