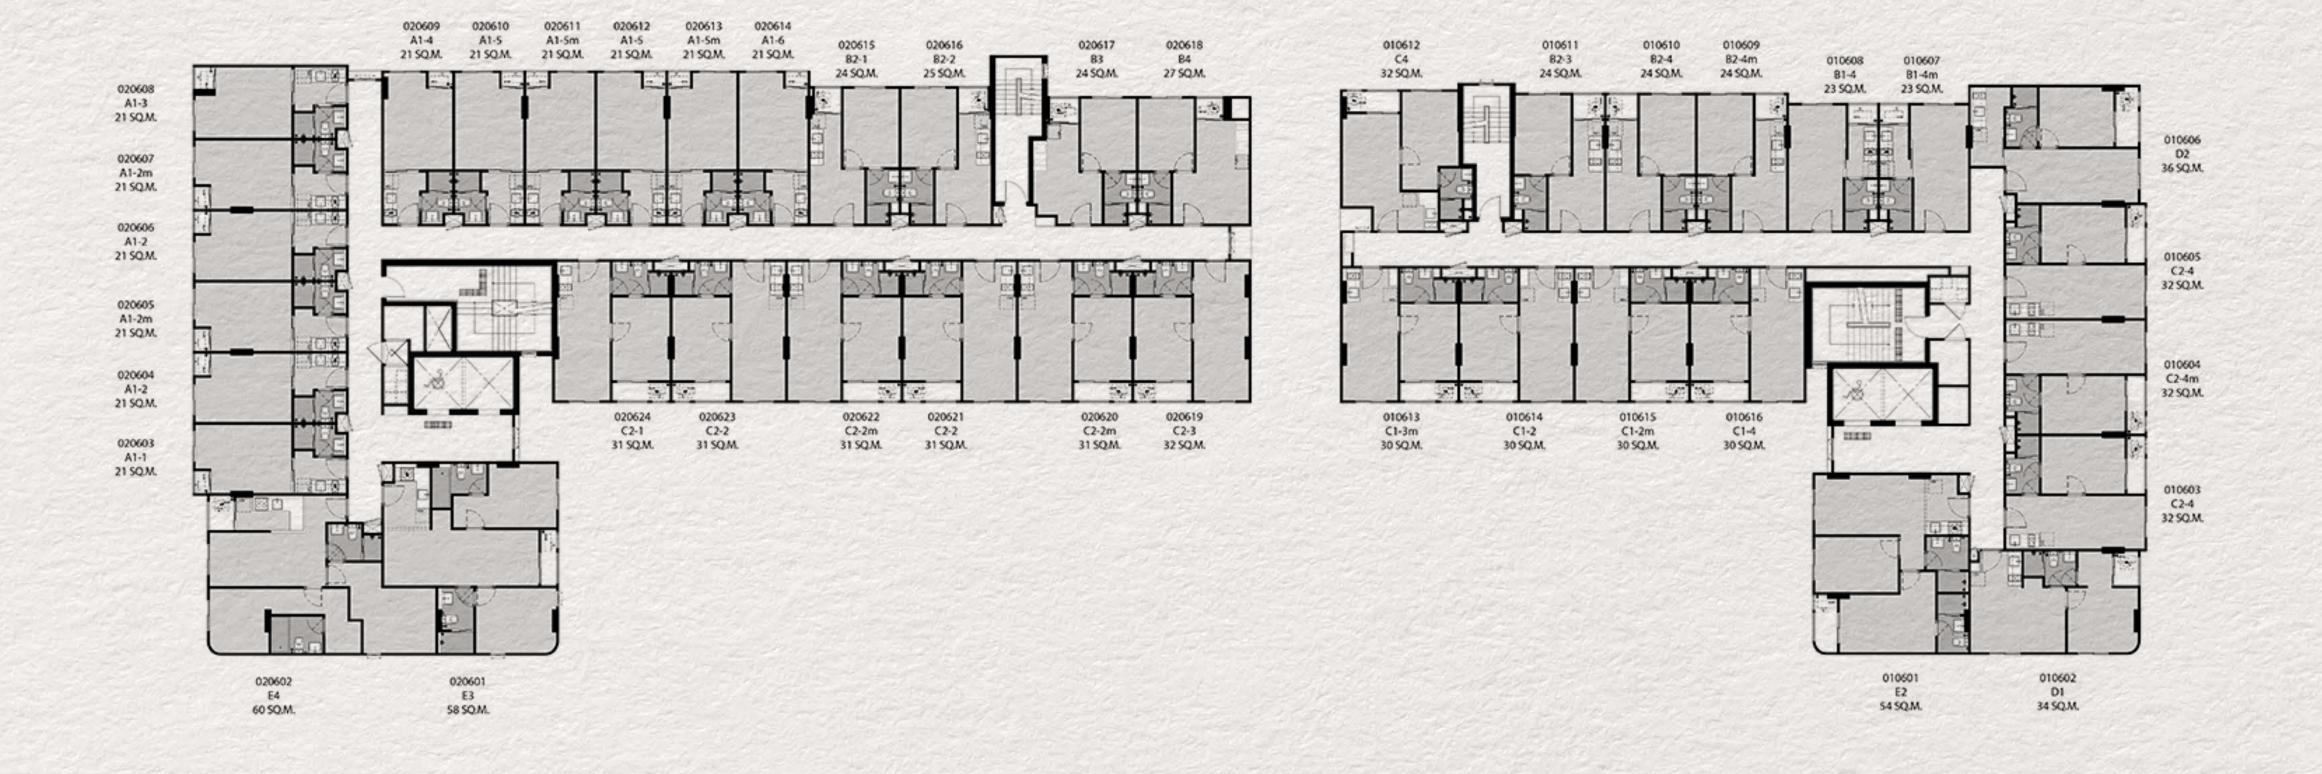

le lifestyle.



MHy' Omakase

Appreciate the minimal cultural style furnished party room with the design where materials are used sparingly to create quite subtle, quiet space of very high craftsmanship and symbolize the concept of Zen.

#### Kitchen Studio

Redeem yourself with the semi-outdoor co-dining slow bar with the key elements of the design from the Japanese kitchen style with true benefit from balanced design, purity, and cleanliness.





#### GROUND FLOOR



- A Engawa
- C Chashitsu
- B Nakaniwa
- D

Mail Box

#### 2<sup>ND</sup> FLOOR





- E Steam Room
- G Fitness
- Swimming Pool

- F Hydrotherapy
- H Tsukiyama
- J Air Lounger

#### 3RD FLOOR



NE

- K MHy'Omakase
- M Kitchen Studio
- L Working Pod

#### 4TH FLOOR



#### 5<sup>TH</sup> FLOOR



#### 6<sup>TH</sup> FLOOR



#### 7TH FLOOR



#### 8<sup>TH</sup> FLOOR



#### ROOFTOP







Enjoy the scenery from your bedroom and living room. Drawing a fullness of Japanese essence living style and appreciating much of the aesthetic interior design, particularly the principle of bringing peace of mind.

#### SEAMLESS — FUNCTIONAL DESIGN

With Zen, concept design brings every aspect of the environment into the calculation to achieve a seamless functional design. Creating a unique experience that is driven by generosity.



## STUDIO 21 SQ.M.





STUDIO
23
SQ.M.





1 BEDROOM
25
SQ.M.





1 BEDROOM
30
SQ.M.





1 BEDROOM
3 2
SQ.M.





1 BEDROOM
34
SQ.M.





1 BEDROOM+
36
SQ.M.





2 BEDROOMS
43
SQ.M.





2 BEDROOMS
54
SQ.M.





2 BEDROOMS
5 CO.M.





2 BEDROOMS
600
SQ.M.







## PAST PROJECT