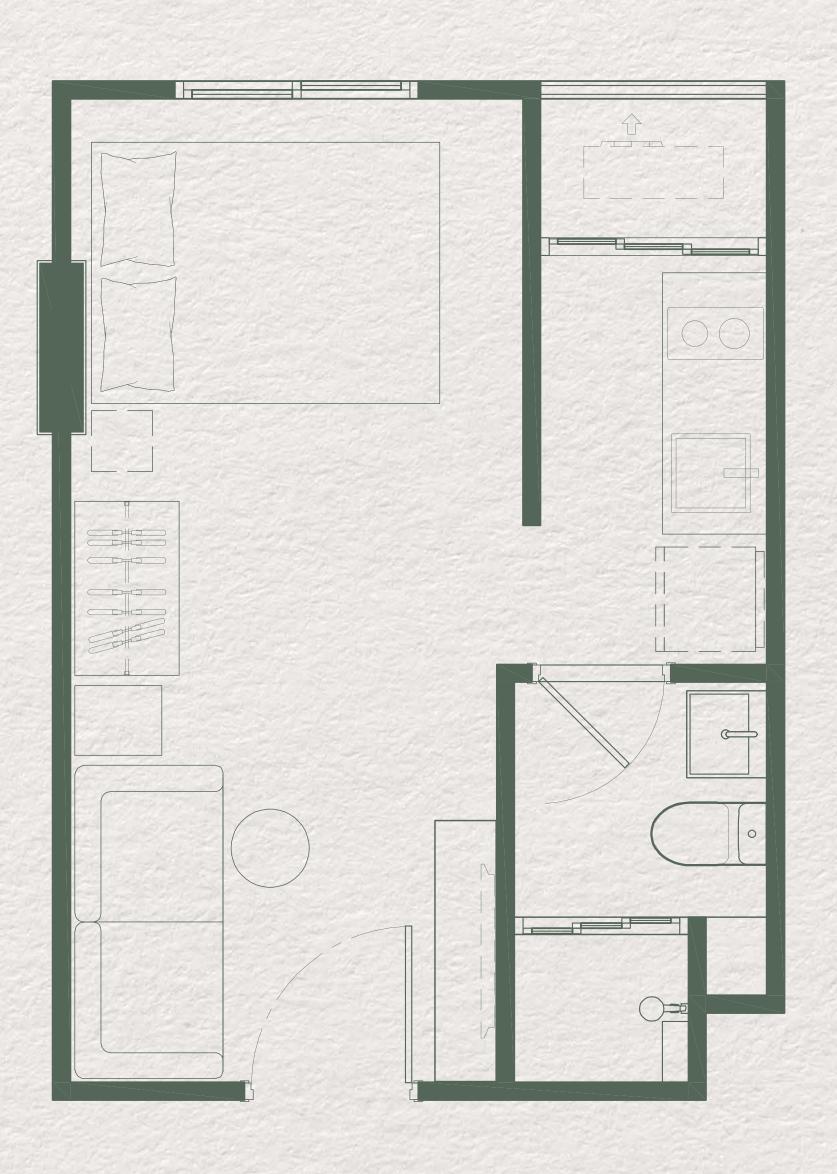

## STUDIO 21 SQ.M.

STUDIO
23
SQ.M.

1 BEDROOM
25
SQ.M.

1 BEDROOM
30
SQ.M.

1 BEDROOM
3 2
SQ.M.

1 BEDROOM
34
SQ.M.

1 BEDROOM+
36
SQ.M.

2 BEDROOMS
43
SQ.M.