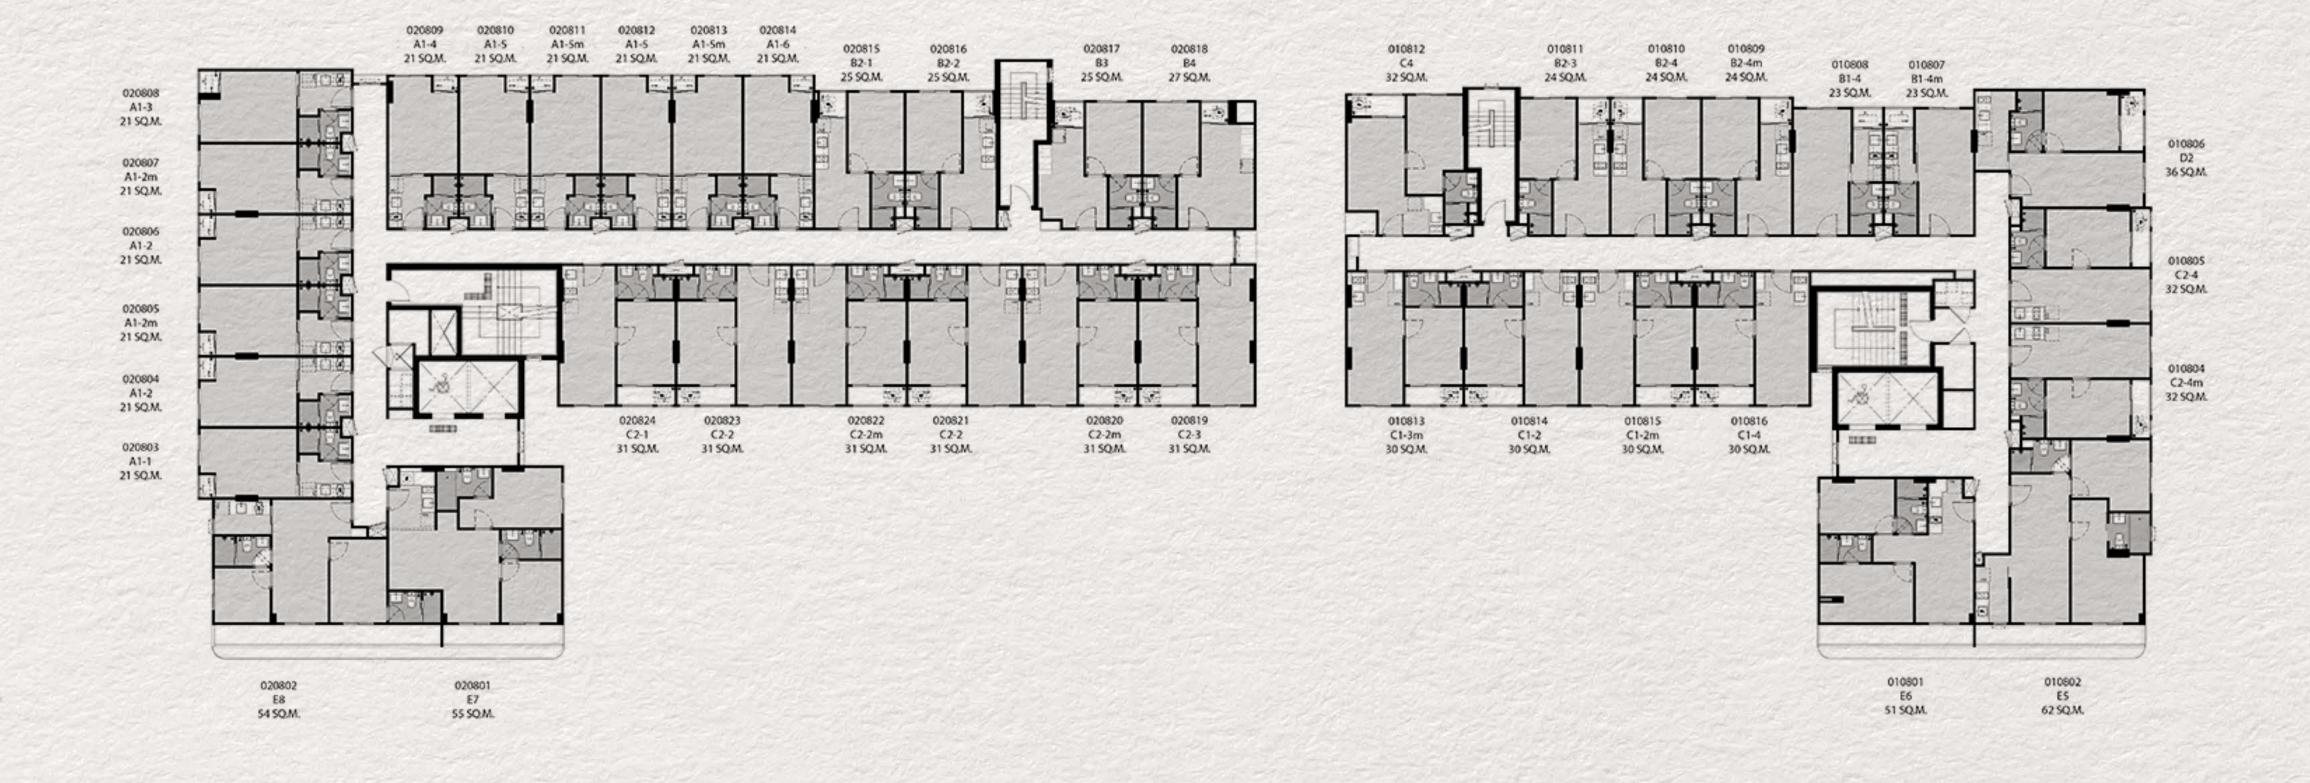

inimal cultural style furnished party room with the design where materials are used sparingly to create quite subtle, quiet space of very high craftsmanship and symbolize the concept of Zen.

#### Kitchen Studio

Redeem yourself with the semi-outdoor co-dining slow bar with the key elements of the design from the Japanese kitchen style with true benefit from balanced design, purity, and cleanliness.





#### GROUND FLOOR



- A Engawa
- C Chashitsu
- B Nakaniwa
- D

Mail Box

#### 2<sup>ND</sup> FLOOR





- E Steam Room
- G Fitness
- Swimming Pool

- F Hydrotherapy
- H Tsukiyama
- J Air Lounger

#### 3RD FLOOR



NE

- K MHy'Omakase
- M Kitchen Studio
- L Working Pod

#### 4TH FLOOR



#### 5<sup>TH</sup> FLOOR



#### 6<sup>TH</sup> FLOOR



#### 7TH FLOOR



#### 8<sup>TH</sup> FLOOR



#### ROOFTOP







Enjoy the scenery from your bedroom and living room. Drawing a fullness of Japanese essence living style and appreciating much of the aesthetic interior design, particularly the principle of bringing peace of mind.

#### SEAMLESS — FUNCTIONAL DESIGN

With Zen, concept design brings every aspect of the environment into the calculation to achieve a seamless functional design. Creating a unique experience that is driven by generosity.



## STUDIO 21 SQ.M.





STUDIO
23
SQ.M.





1 BEDROOM
25
SQ.M.





1 BEDROOM
30
SQ.M.





1 BEDROOM
3 2
SQ.M.





1 BEDROOM
34
SQ.M.





1 BEDROOM+
36
SQ.M.





2 BEDROOMS
43
SQ.M.





2 BEDROOMS
54
SQ.M.





2 BEDROOMS
5 CO.M.





2 BEDROOMS
600
SQ.M.







## PAST PROJECT





































# CONCEPT PROJECT