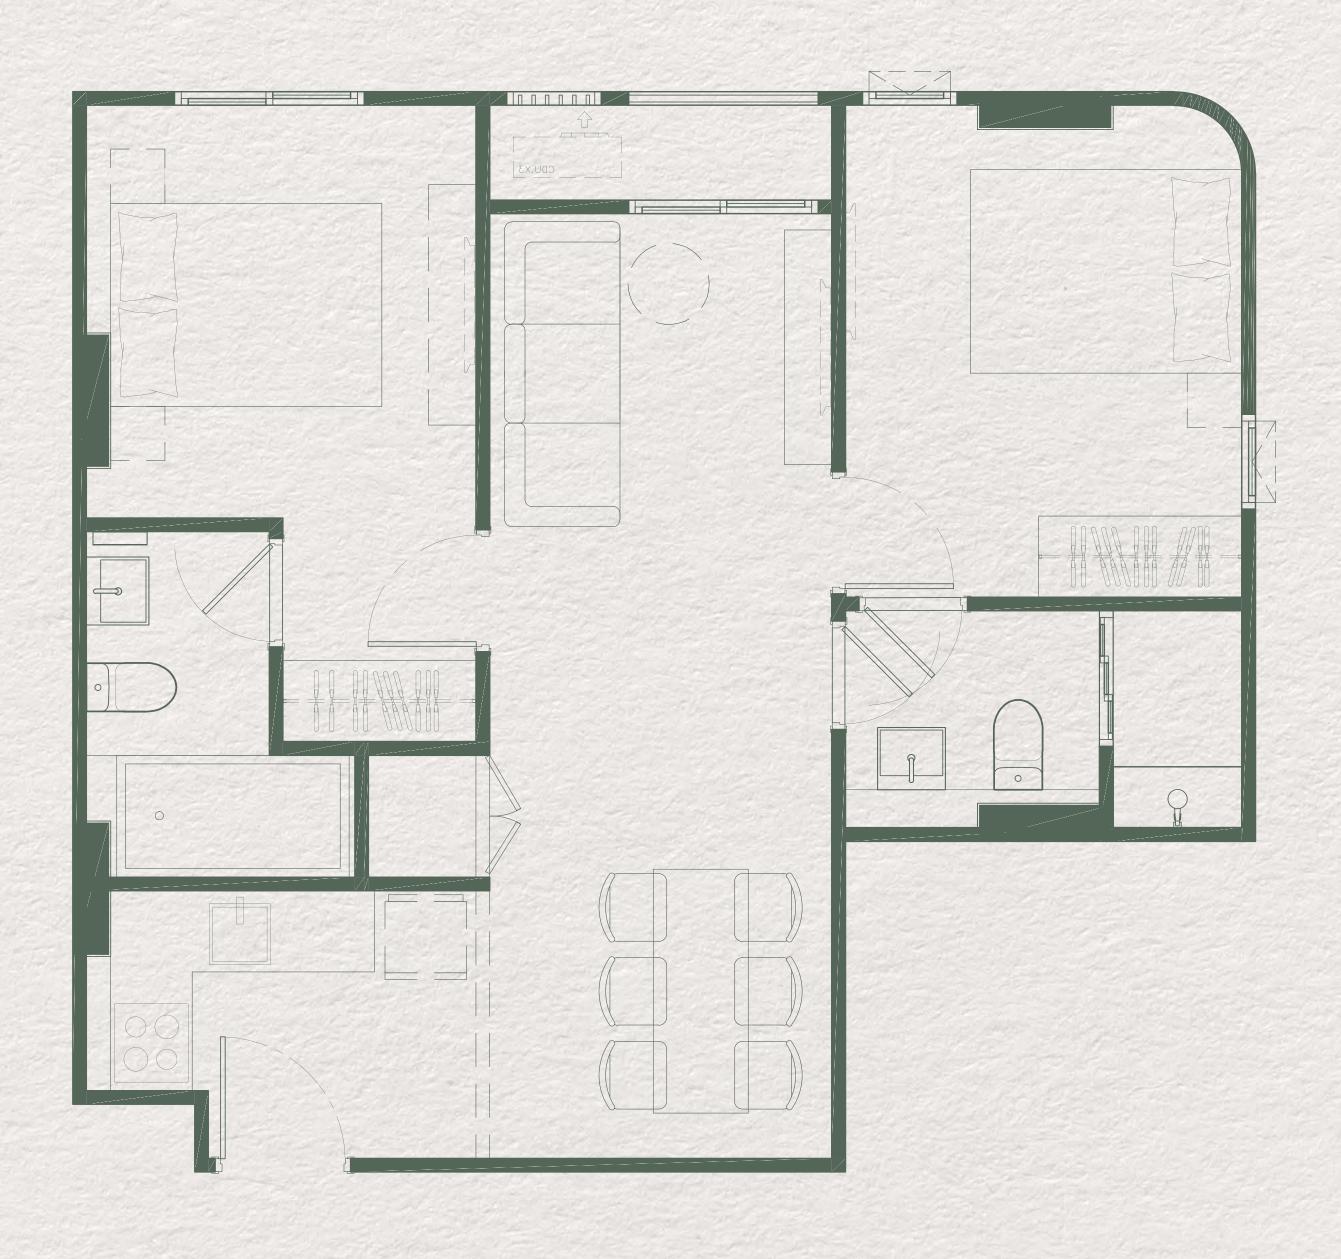

## STUDIO 21 SQ.M.

STUDIO
23
SQ.M.

1 BEDROOM
25
SQ.M.

1 BEDROOM
30
SQ.M.

1 BEDROOM
3 2
SQ.M.

1 BEDROOM
34
SQ.M.

1 BEDROOM+
36
SQ.M.

2 BEDROOMS
43
SQ.M.

2 BEDROOMS
54
SQ.M.

2 BEDROOMS
5 CO.M.

2 BEDROOMS
600
SQ.M.