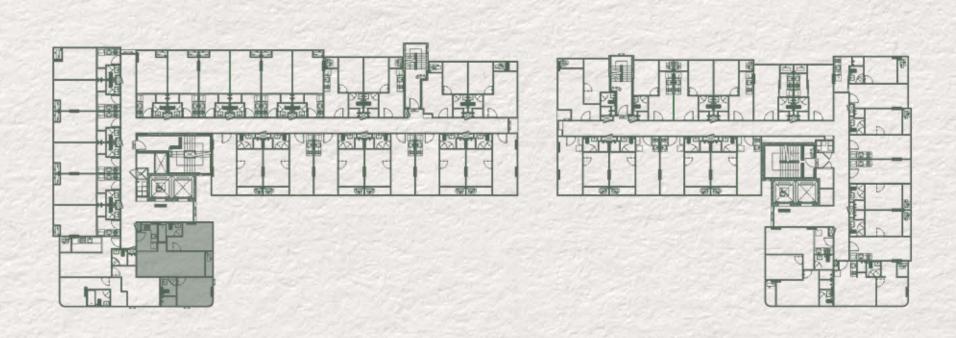

#### PROJECT INFORMATION

Project Name: QUINTARA MHy'ZEN PHROM PHONG

Developer: Eastern Star Real Estate Pcl.

Location: Soi Sukhumvit 39, Sukhumvit Rd.

Wattana, Bangkok, Thailand

Land Area: 2-0-0 Rai

Project Type: Low Rise Condominium 8 - Storey 2 Buildings

Total Unit: 276 Units

Room Layout: Studio 21 - 23 Sq.m.

1 Bedroom 25 - 32 Sq.m.

1 Bedroom Plus 35 - 37 Sq.m.

2 Bedrooms 45 - 65 Sq.m.

Parking: 95 Cars - 34% (Double-parked car excluded)

Facilities: Engawa Hydrotherapy