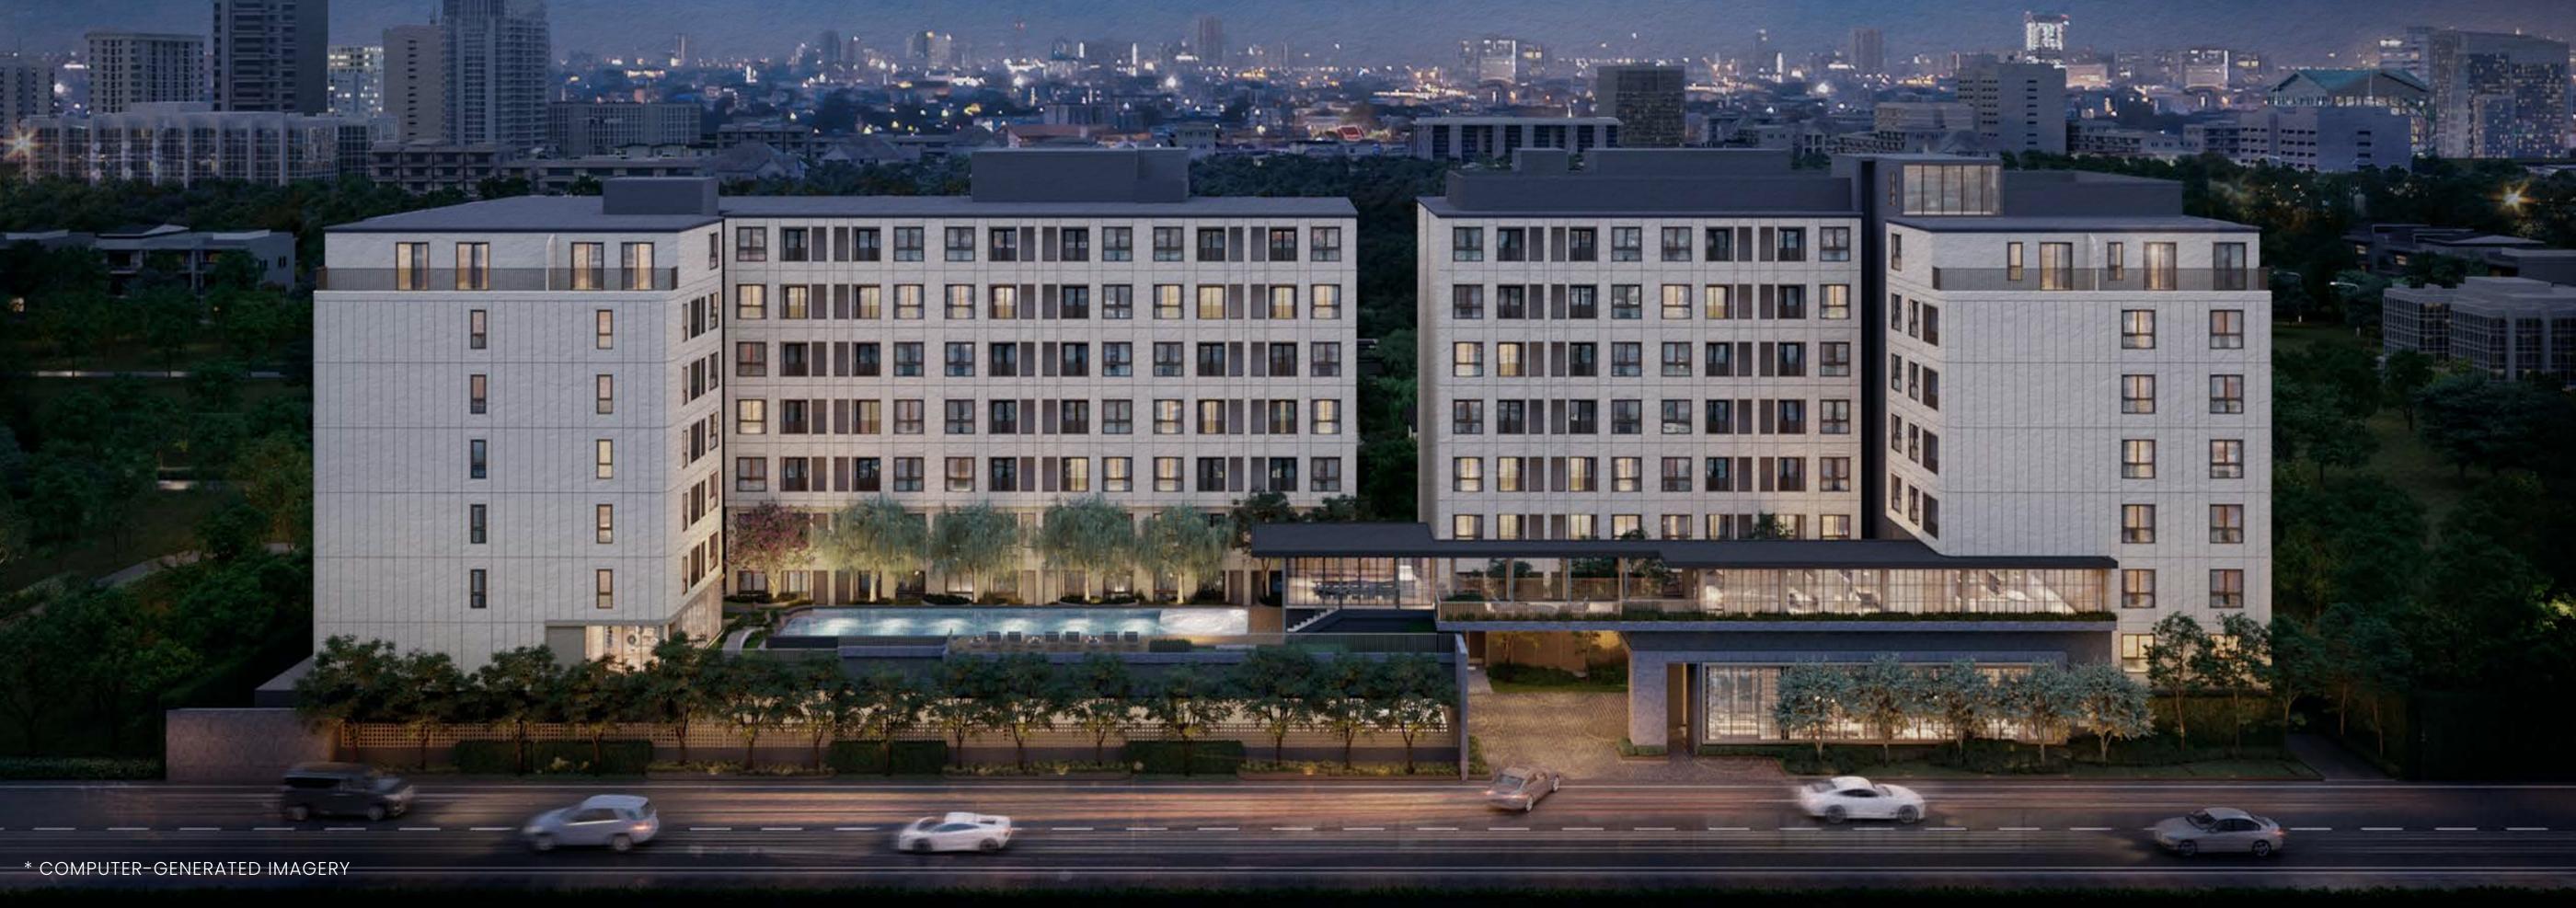

#### PROJECT INFORMATION

Project Name: QUINTARA MHy'ZEN PHROM PHONG

Developer: Eastern Star Real Estate Pcl.

Location: Soi Sukhumvit 39, Sukhumvit Rd.

Wattana, Bangkok, Thailand

Land Area: 2-0-0 Rai

Project Type: Low Rise Condominium 8 - Storey 2 Buildings

Total Unit: 276 Units

Room Layout: Studio 21 - 23 Sq.m.

1 Bedroom 25 - 32 Sq.m.

1 Bedroom Plus 35 - 37 Sq.m.

2 Bedrooms 45 - 65 Sq.m.

Parking: 95 Cars - 34% (Double-parked car excluded)

Facilities: Engawa Hydrotherapy