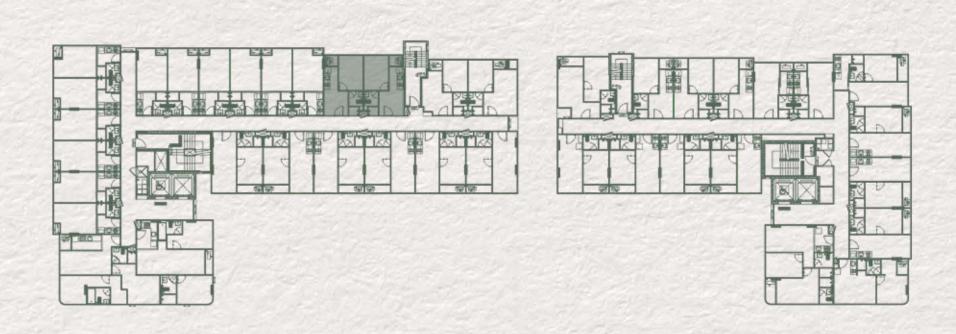

#### GROUND FLOOR

- A Engawa
- C Chashitsu
- B Nakaniwa
- D

Mail Box

#### 2<sup>ND</sup> FLOOR

- E Steam Room
- G Fitness
- Swimming Pool

- F Hydrotherapy
- H Tsukiyama
- J Air Lounger

#### 3RD FLOOR

NE

- K MHy'Omakase
- M Kitchen Studio
- L Working Pod

#### 4TH FLOOR

#### 5<sup>TH</sup> FLOOR

#### 6<sup>TH</sup> FLOOR

#### 7TH FLOOR

#### 8<sup>TH</sup> FLOOR