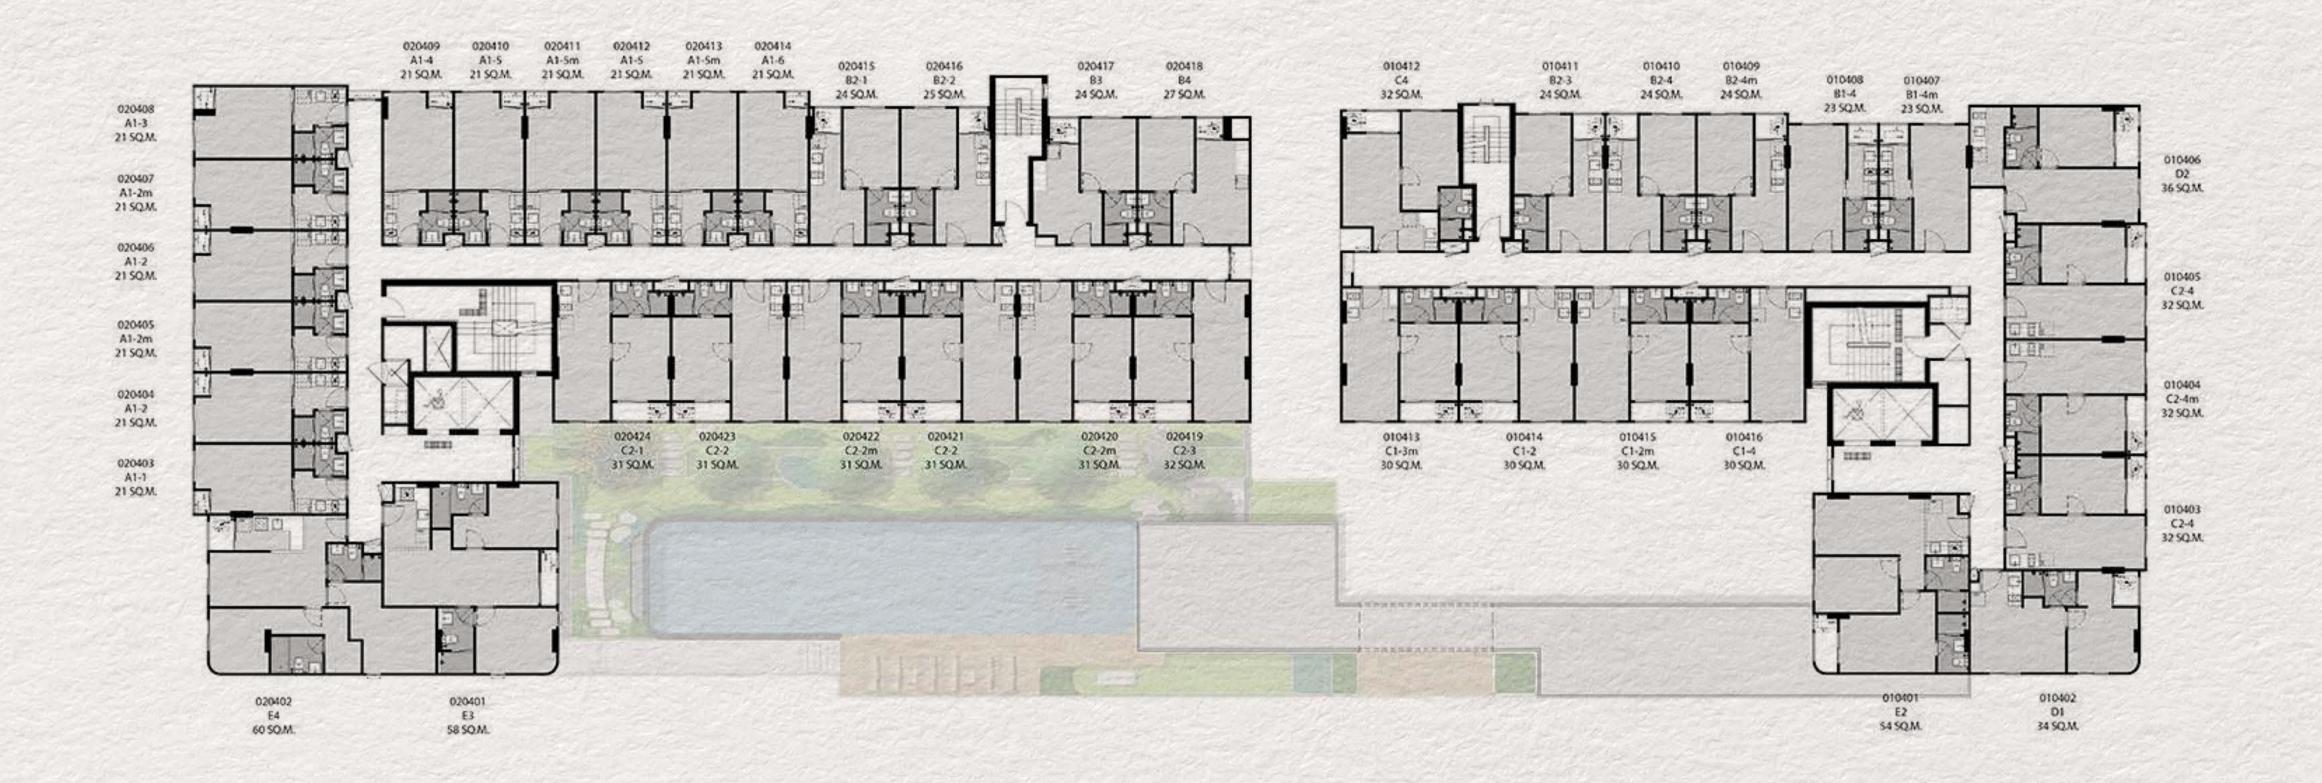

ditional Japanese aesthetic view and the benefit of a simple lifestyle.



MHy' Omakase

Appreciate the minimal cultural style furnished party room with the design where materials are used sparingly to create quite subtle, quiet space of very high craftsmanship and symbolize the concept of Zen.

#### Kitchen Studio

Redeem yourself with the semi-outdoor co-dining slow bar with the key elements of the design from the Japanese kitchen style with true benefit from balanced design, purity, and cleanliness.





#### GROUND FLOOR



- A Engawa
- C Chashitsu
- B Nakaniwa
- D

Mail Box

#### 2<sup>ND</sup> FLOOR





- E Steam Room
- G Fitness
- Swimming Pool

- F Hydrotherapy
- H Tsukiyama
- J Air Lounger

#### 3RD FLOOR



NE

- K MHy'Omakase
- M Kitchen Studio
- L Working Pod

#### 4TH FLOOR



#### 5<sup>TH</sup> FLOOR



#### 6<sup>TH</sup> FLOOR



#### 7TH FLOOR



#### 8<sup>TH</sup> FLOOR



#### ROOFTOP







Enjoy the scenery from your bedroom and living room. Drawing a fullness of Japanese essence living style and appreciating much of the aesthetic interior design, particularly the principle of bringing peace of mind.

#### SEAMLESS — FUNCTIONAL DESIGN

With Zen, concept design brings every aspect of the environment into the calculation to achieve a seamless functional design. Creating a unique experience that is driven by generosity.



## STUDIO 21 SQ.M.





STUDIO
23
SQ.M.





1 BEDROOM
25
SQ.M.





1 BEDROOM
30
SQ.M.





1 BEDROOM
3 2
SQ.M.





1 BEDROOM
34
SQ.M.





1 BEDROOM+
36
SQ.M.





2 BEDROOMS
43
SQ.M.





2 BEDROOMS
54
SQ.M.





2 BEDROOMS
5 CO.M