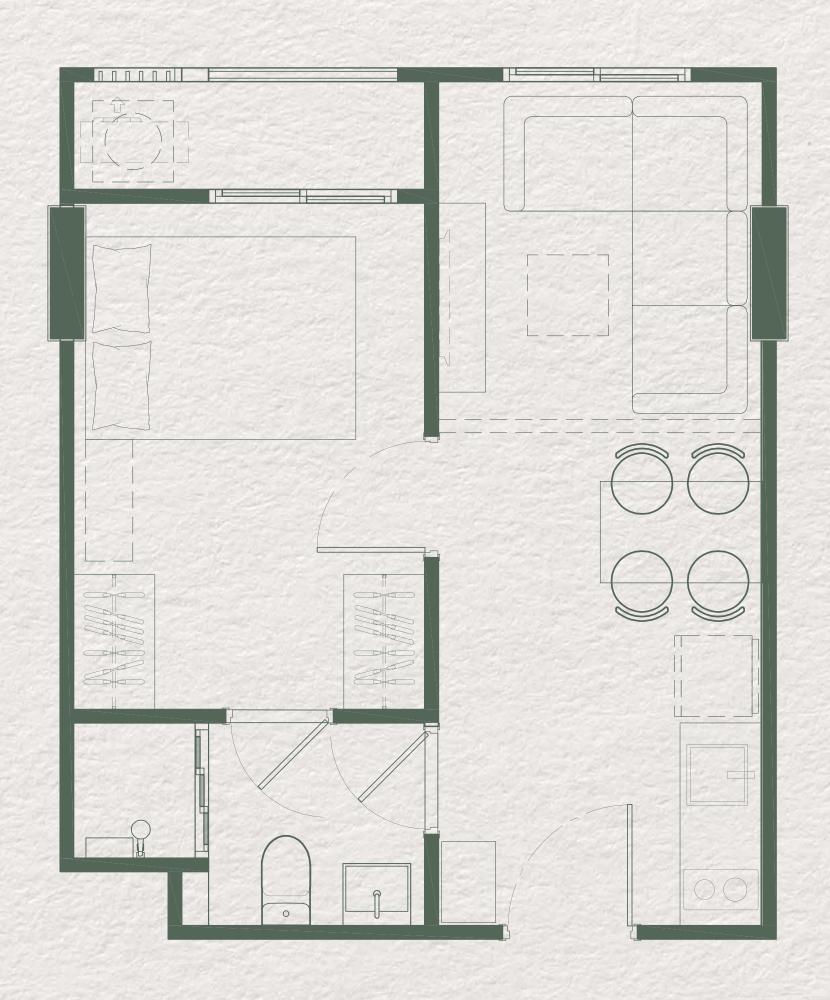

## STUDIO 21 SQ.M.

STUDIO
23
SQ.M.

1 BEDROOM
25
SQ.M.

1 BEDROOM
30
SQ.M.

1 BEDROOM
3 2
SQ.M.

1 BEDROOM
34
SQ.M.

1 BEDROOM+
36
SQ.M.

2 BEDROOMS
43
SQ.M.

2 BEDROOMS
54
SQ.M.

2 BEDROOMS
5 CO.M.

2 BEDROOMS
600
SQ.M.