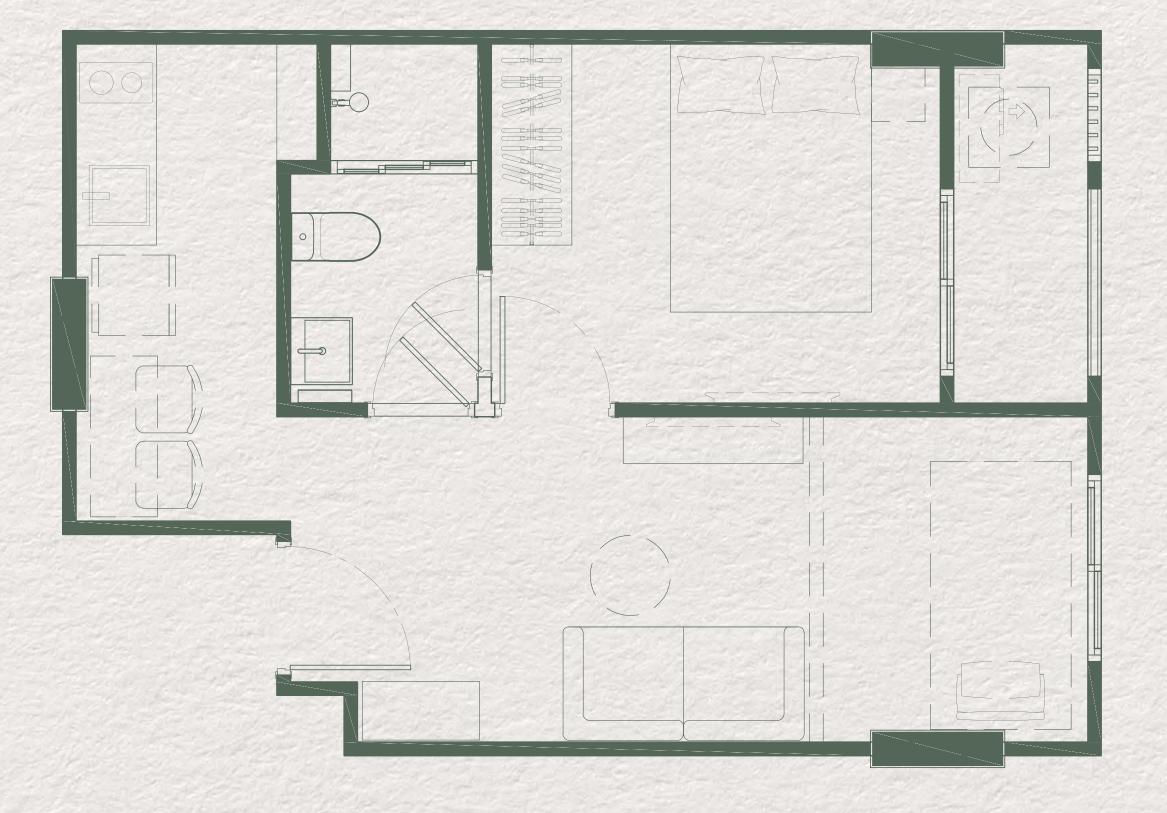

## STUDIO 21 SQ.M.

STUDIO
23
SQ.M.

1 BEDROOM
25
SQ.M.

1 BEDROOM
30
SQ.M.

1 BEDROOM
3 2
SQ.M.

1 BEDROOM
34
SQ.M.

1 BEDROOM+
36
SQ.M.

2 BEDROOMS
43
SQ.M.

2 BEDROOMS
54
SQ.M.

2 BEDROOMS
5 CO.M.

2 BEDROOMS
600
SQ.M.