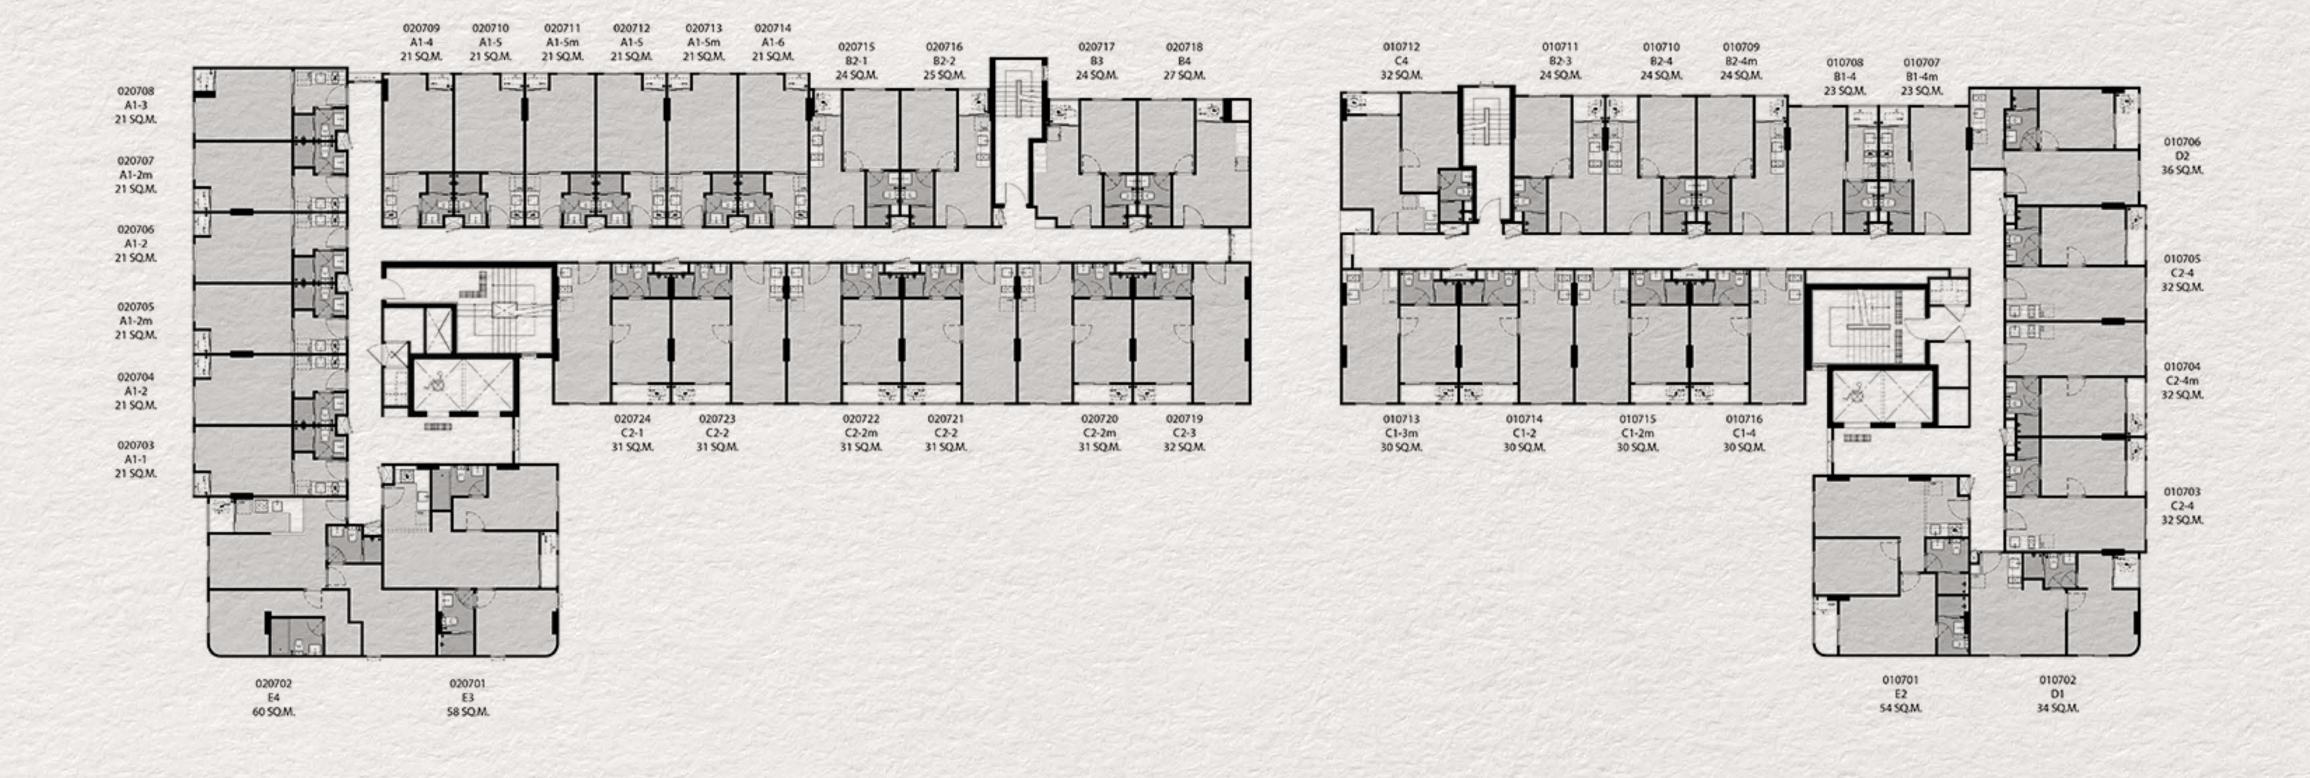

#### 4TH FLOOR

#### 5<sup>TH</sup> FLOOR

#### 6<sup>TH</sup> FLOOR

#### 7TH FLOOR

#### 8<sup>TH</sup> FLOOR