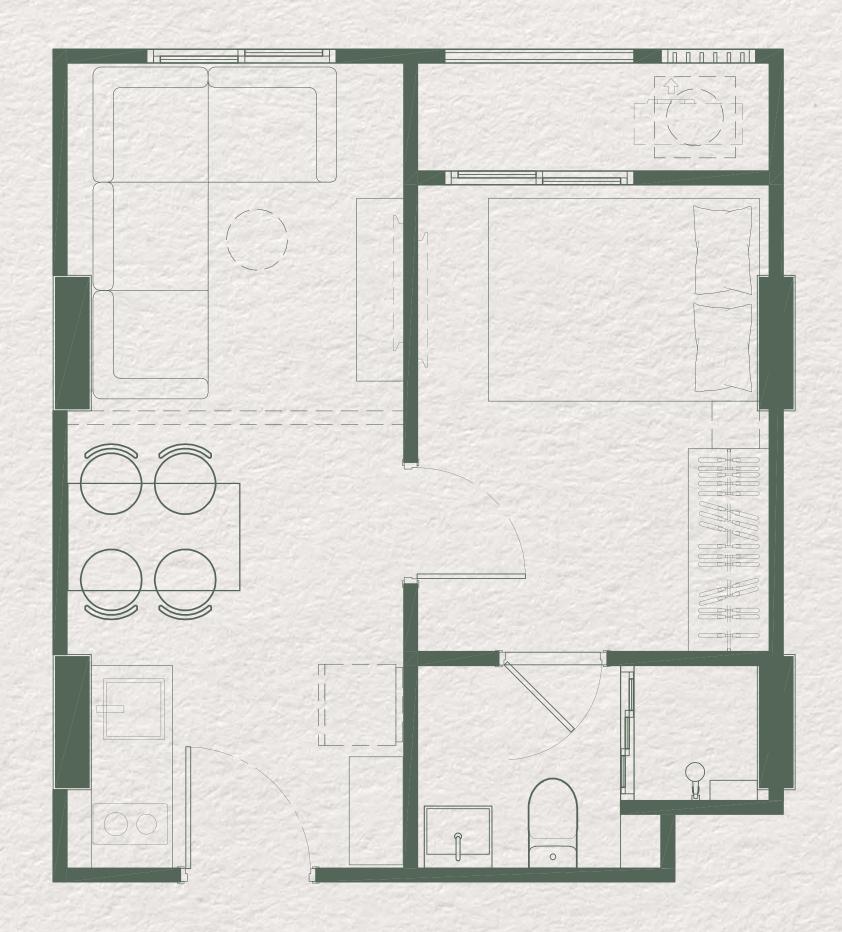

## STUDIO 21 SQ.M.

STUDIO
23
SQ.M.

1 BEDROOM
25
SQ.M.

1 BEDROOM
30
SQ.M.

1 BEDROOM
3 2
SQ.M.

1 BEDROOM
34
SQ.M.

1 BEDROOM+
36
SQ.M.

2 BEDROOMS
43
SQ.M.

2 BEDROOMS
54
SQ.M.

2 BEDROOMS
5 CO.M.

2 BEDROOMS
600
SQ.M.