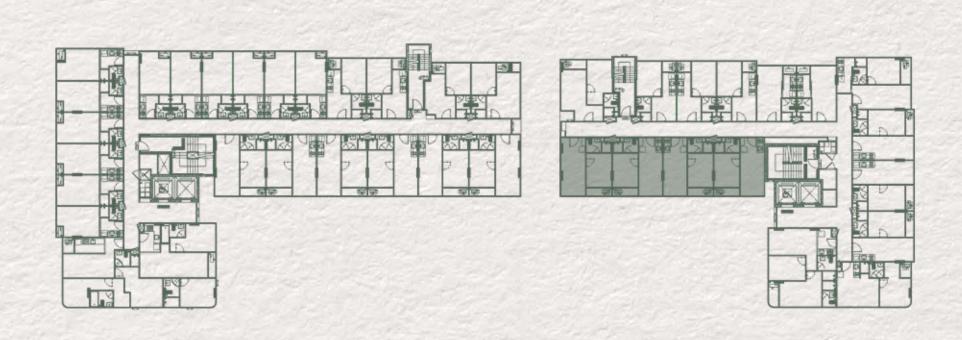

#### GROUND FLOOR

- A Engawa
- C Chashitsu
- B Nakaniwa
- D

Mail Box

#### 2<sup>ND</sup> FLOOR

- E Steam Room
- G Fitness
- Swimming Pool

- F Hydrotherapy
- H Tsukiyama
- J Air Lounger

#### 3RD FLOOR

NE

- K MHy'Omakase
- M Kitchen Studio
- L Working Pod

#### 4TH FLOOR

#### 5<sup>TH</sup> FLOOR

#### 6<sup>TH</sup> FLOOR

#### 7TH FLOOR

#### 8<sup>TH</sup> FLOOR