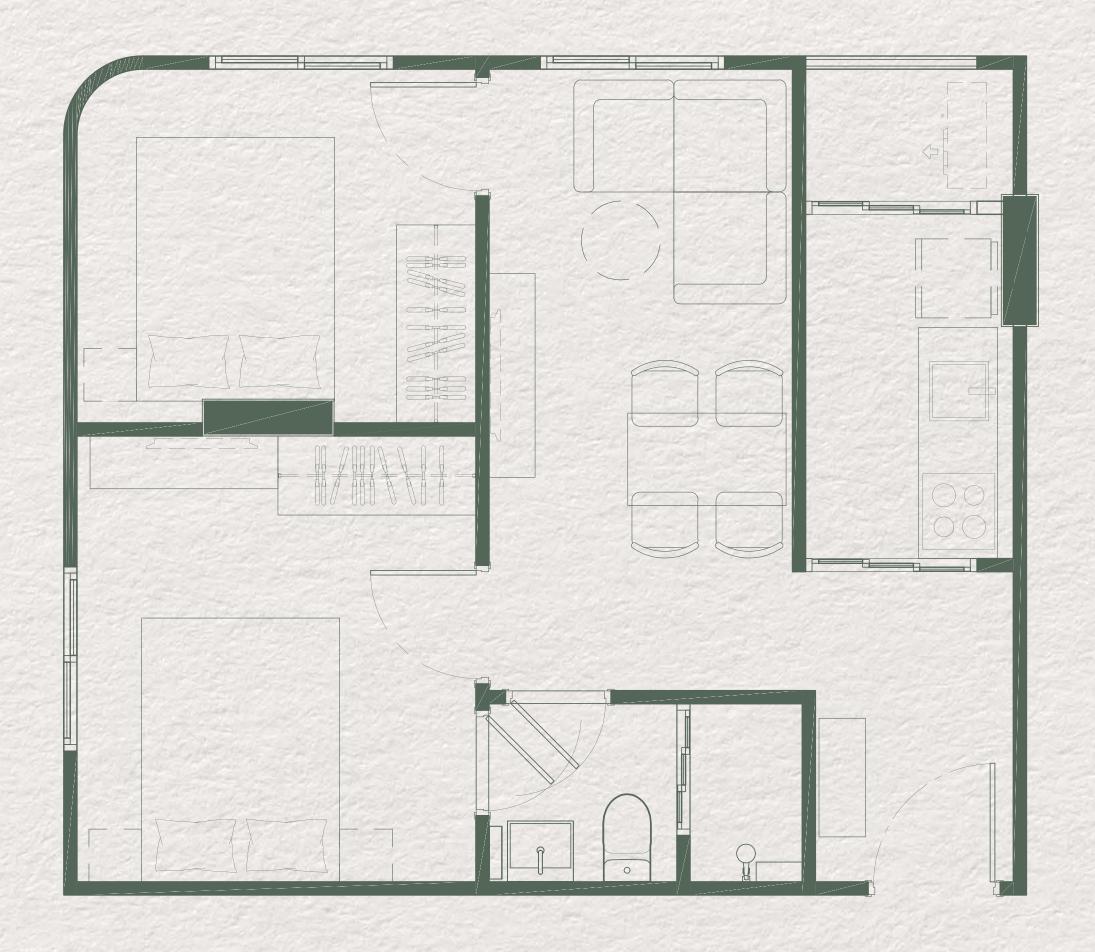

## STUDIO 21 SQ.M.

STUDIO
23
SQ.M.

1 BEDROOM
25
SQ.M.

1 BEDROOM
30
SQ.M.

1 BEDROOM
3 2
SQ.M.

1 BEDROOM
34
SQ.M.

1 BEDROOM+
36
SQ.M.

2 BEDROOMS
43
SQ.M.

2 BEDROOMS
54
SQ.M.

2 BEDROOMS
5 CO.M.

2 BEDROOMS
600
SQ.M.