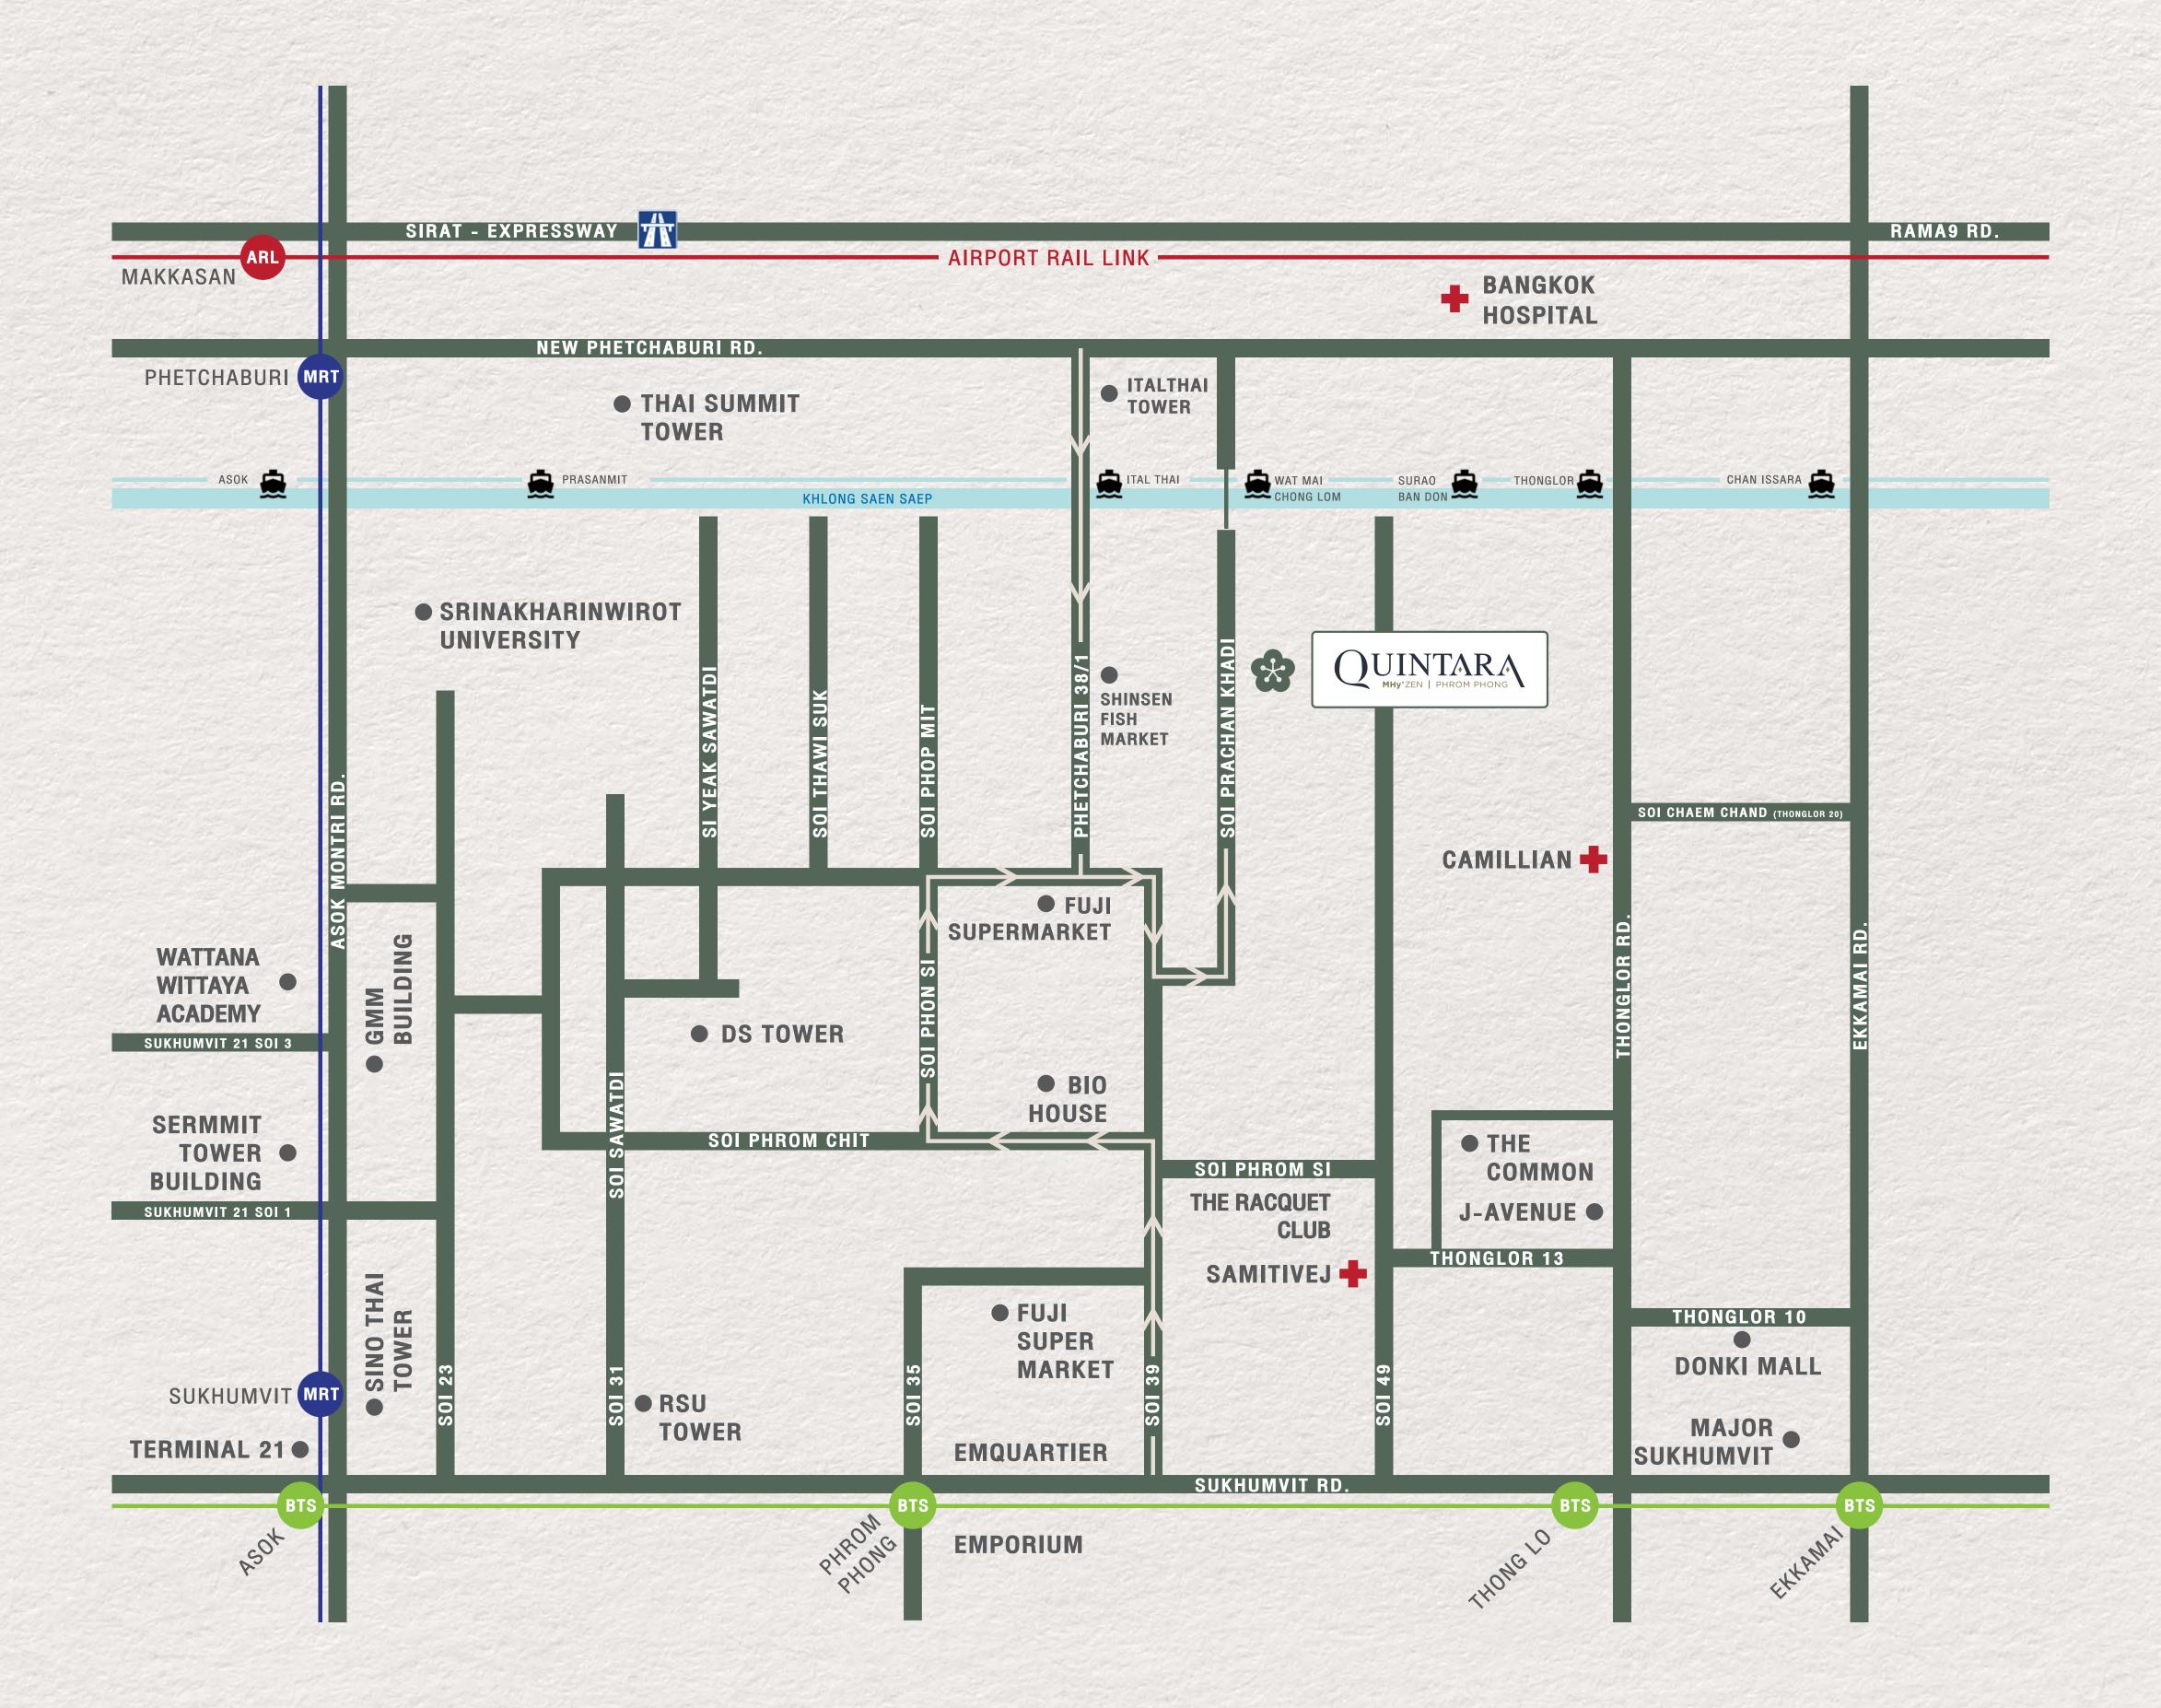

#### PROJECT INFORMATION

Project Name: QUINTARA MHy'ZEN PHROM PHONG

Developer: Eastern Star Real Estate Pcl.

Location: Soi Sukhumvit 39, Sukhumvit Rd.

Wattana, Bangkok, Thailand

Land Area: 2-0-0 Rai

Project Type: Low Rise Condominium 8 - Storey 2 Buildings

WORK LIFE

BALANCE

Wake up with passion in life.

QUINTARA MHy' ZEN

will bring the balance of life to any passions you have desired. Combined with our choice of distinctive prime lifestyle location (Sukhumvit 39) and our carefully selected facilities.