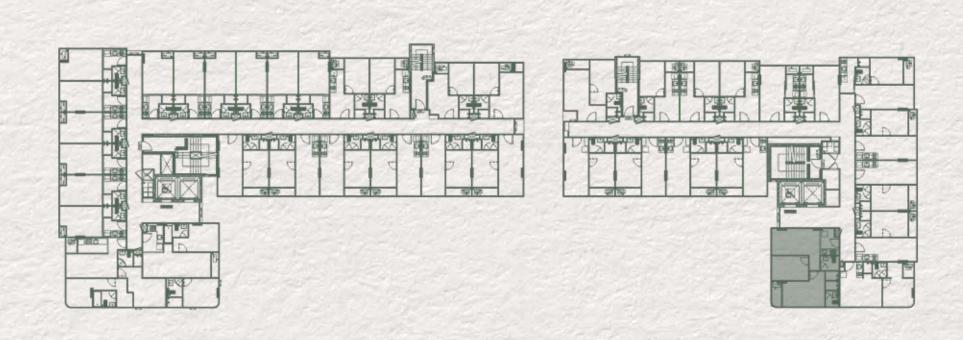

#### PROJECT INFORMATION

Project Name: QUINTARA MHy'ZEN PHROM PHONG

Developer: Eastern Star Real Estate Pcl.

Location: Soi Sukhumvit 39, Sukhumvit Rd.

Wattana, Bangkok, Thailand

Land Area: 2-0-0 Rai

Project Type: Low Rise Condominium 8 - Storey 2 Buildings

Total Unit: 276 Units

Room Layout: Studio 21 - 23 Sq.m.

1 Bedroom 25 - 32 Sq.m.

1 Bedroom Plus 35 - 37 Sq.m.

2 Bedrooms 45 - 65 Sq.m.

Parking: 95 Cars - 34% (Double-parked car excluded)

Facilities: Engawa Hydrotherapy