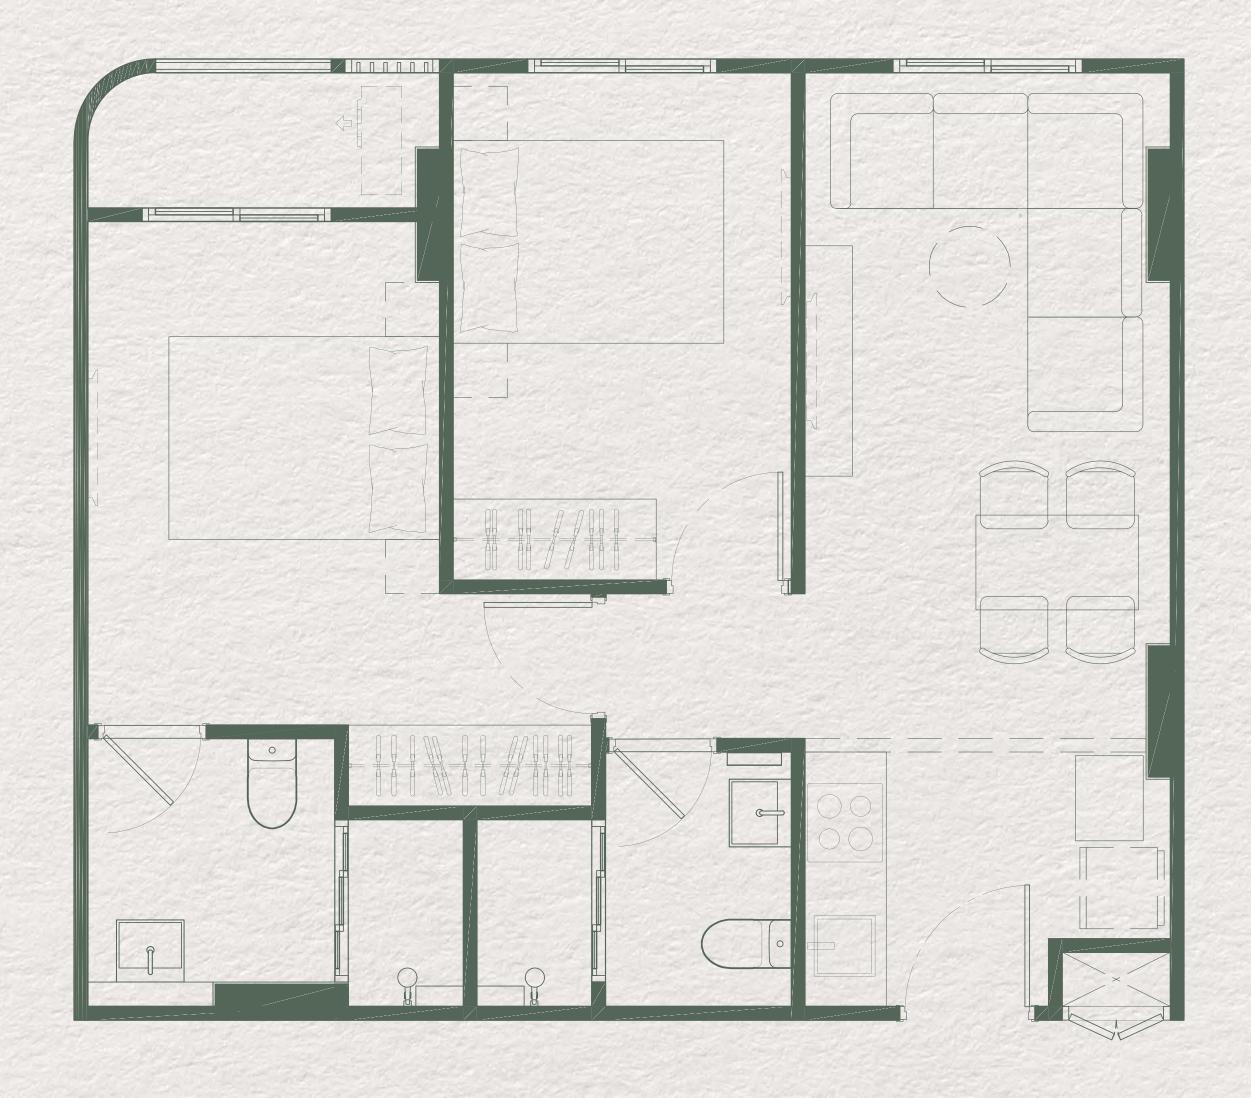

## STUDIO 21 SQ.M.

STUDIO
23
SQ.M.

1 BEDROOM
25
SQ.M.

1 BEDROOM
30
SQ.M.

1 BEDROOM
3 2
SQ.M.

1 BEDROOM
34
SQ.M.

1 BEDROOM+
36
SQ.M.

2 BEDROOMS
43
SQ.M.

2 BEDROOMS
54
SQ.M.

2 BEDROOMS
5 CO.M.

2 BEDROOMS
600
SQ.M.