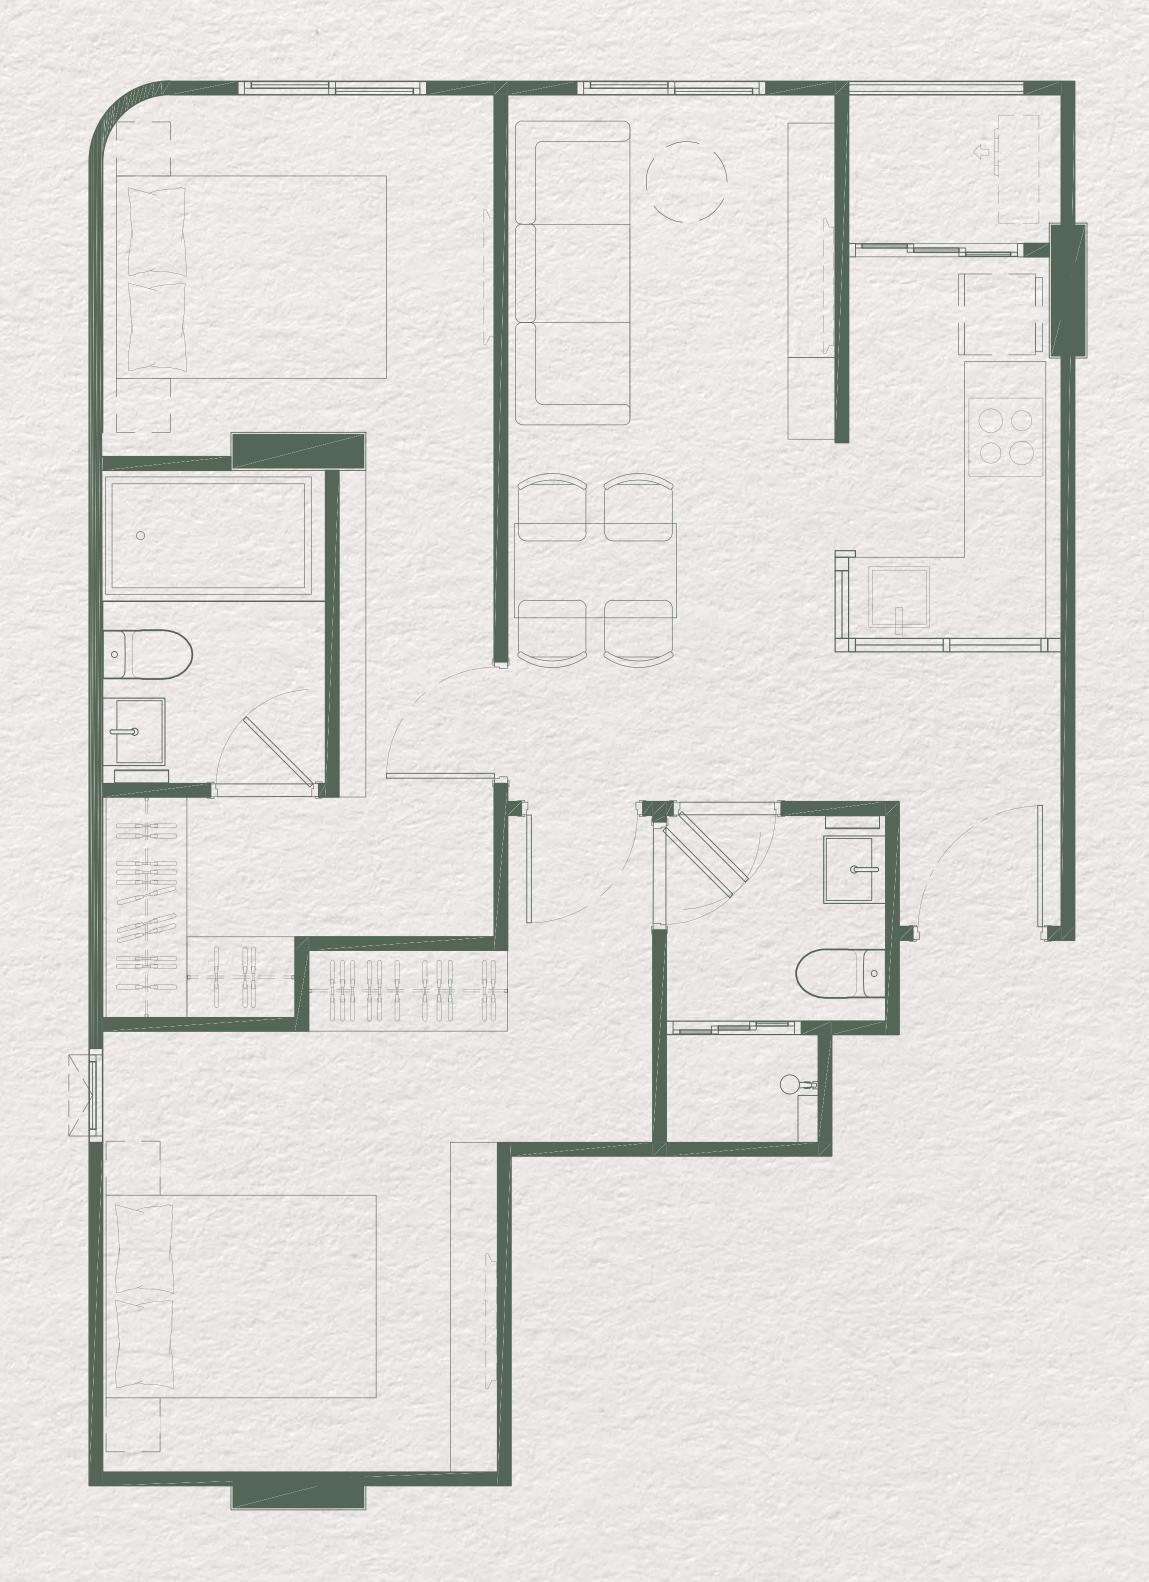

## STUDIO 21 SQ.M.

STUDIO
23
SQ.M.

1 BEDROOM
25
SQ.M.

1 BEDROOM
30
SQ.M.

1 BEDROOM
3 2
SQ.M.

1 BEDROOM
34
SQ.M.

1 BEDROOM+
36
SQ.M.

2 BEDROOMS
43
SQ.M.

2 BEDROOMS
54
SQ.M.

2 BEDROOMS
5 CO.M.

2 BEDROOMS
600
SQ.M.