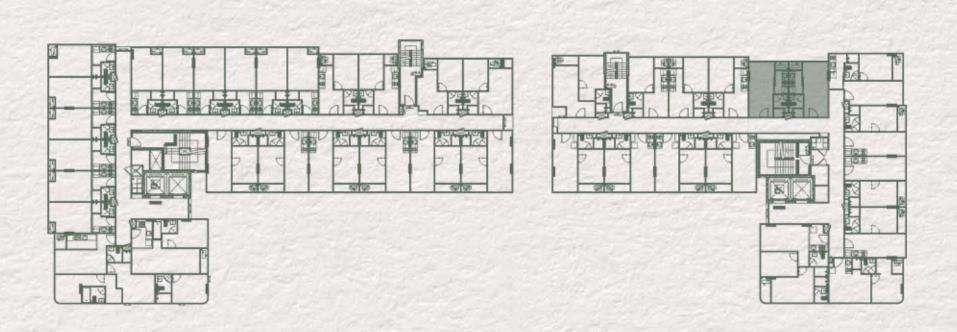

Total Unit: 276 Units

Room Layout: Studio 21 - 23 Sq.m.

1 Bedroom 25 - 32 Sq.m.

1 Bedroom Plus 35 - 37 Sq.m.

2 Bedrooms 45 - 65 Sq.m.

Parking: 95 Cars - 34% (Double-parked car excluded)

Facilities: Engawa Hydrotherapy