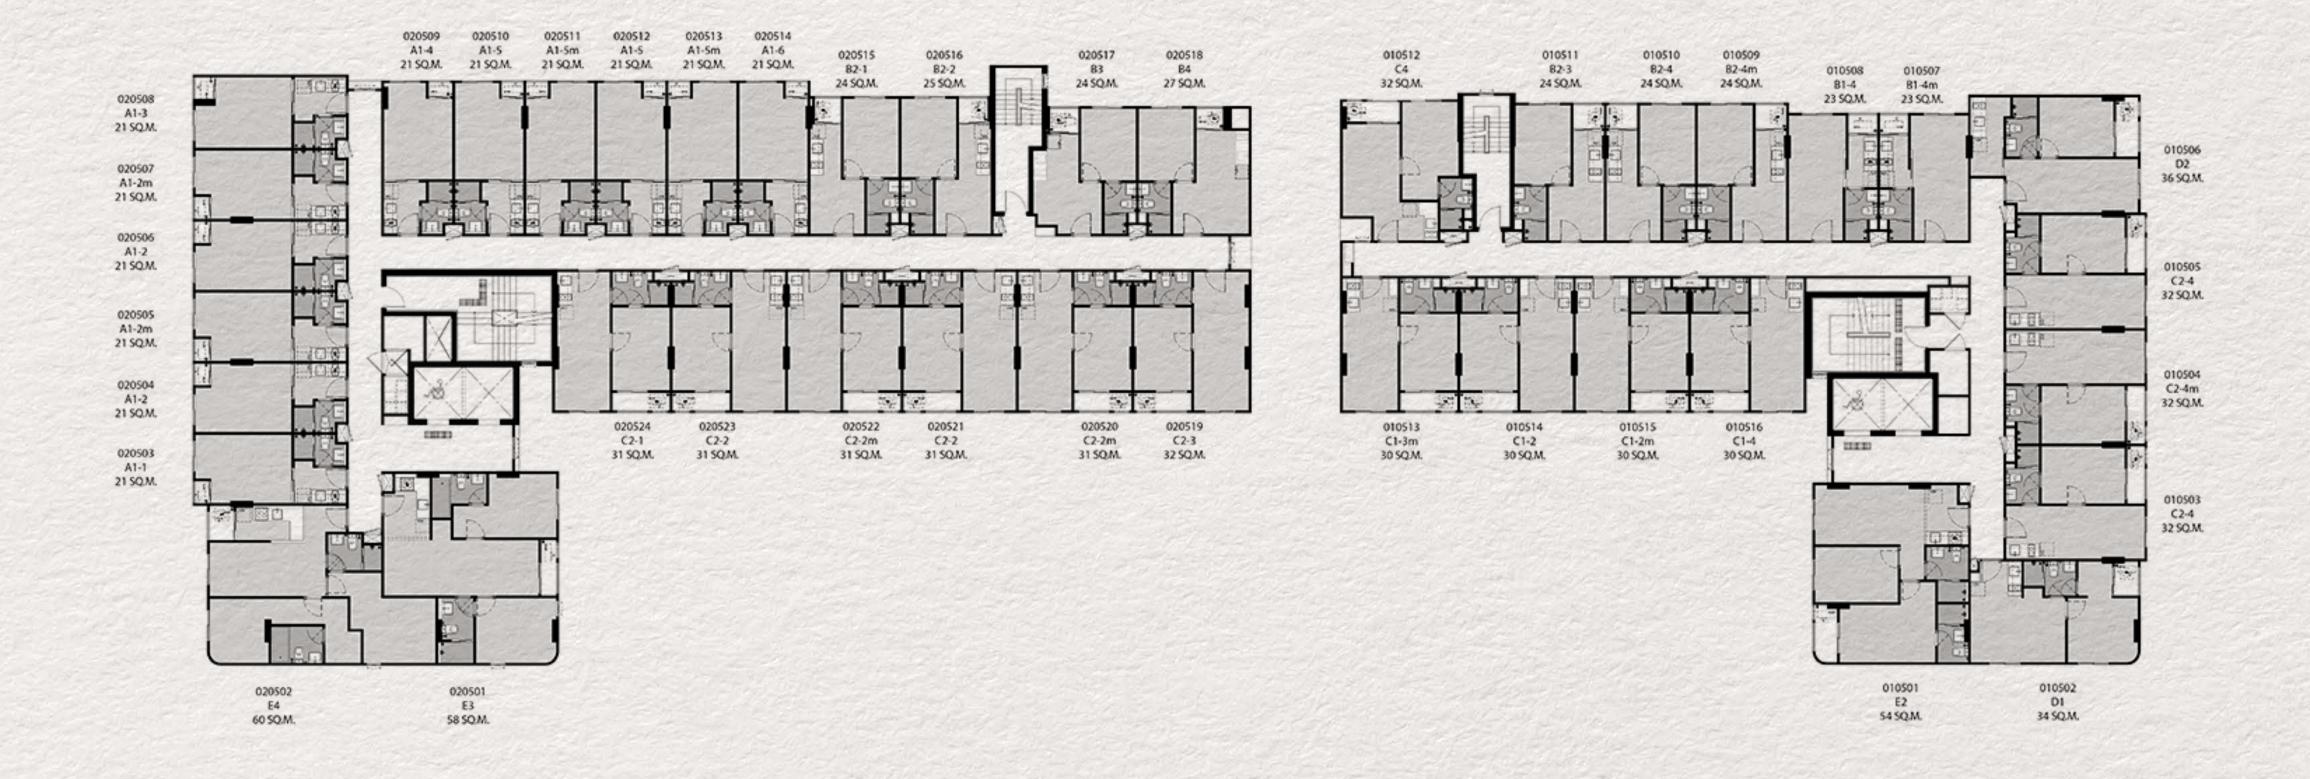

iew and the benefit of a simple lifestyle.



MHy' Omakase

Appreciate the minimal cultural style furnished party room with the design where materials are used sparingly to create quite subtle, quiet space of very high craftsmanship and symbolize the concept of Zen.

#### Kitchen Studio

Redeem yourself with the semi-outdoor co-dining slow bar with the key elements of the design from the Japanese kitchen style with true benefit from balanced design, purity, and cleanliness.





#### GROUND FLOOR



- A Engawa
- C Chashitsu
- B Nakaniwa
- D

Mail Box

#### 2<sup>ND</sup> FLOOR





- E Steam Room
- G Fitness
- Swimming Pool

- F Hydrotherapy
- H Tsukiyama
- J Air Lounger

#### 3RD FLOOR



NE

- K MHy'Omakase
- M Kitchen Studio
- L Working Pod

#### 4TH FLOOR



#### 5<sup>TH</sup> FLOOR



#### 6<sup>TH</sup> FLOOR



#### 7TH FLOOR



#### 8<sup>TH</sup> FLOOR



#### ROOFTOP







Enjoy the scenery from your bedroom and living room. Drawing a fullness of Japanese essence living style and appreciating much of the aesthetic interior design, particularly the principle of bringing peace of mind.

#### SEAMLESS — FUNCTIONAL DESIGN

With Zen, concept design brings every aspect of the environment into the calculation to achieve a seamless functional design. Creating a unique experience that is driven by generosity.



## STUDIO 21 SQ.M.





STUDIO
23
SQ.M.





1 BEDROOM
25
SQ.M.





1 BEDROOM
30
SQ.M.





1 BEDROOM
3 2
SQ.M.





1 BEDROOM
34
SQ.M.





1 BEDROOM+
36
SQ.M.





2 BEDROOMS
43
SQ.M.





2 BEDROOMS
54
SQ.M.





2 BEDROOMS
5 CO.M.





2 BEDROOMS
600
SQ.M.