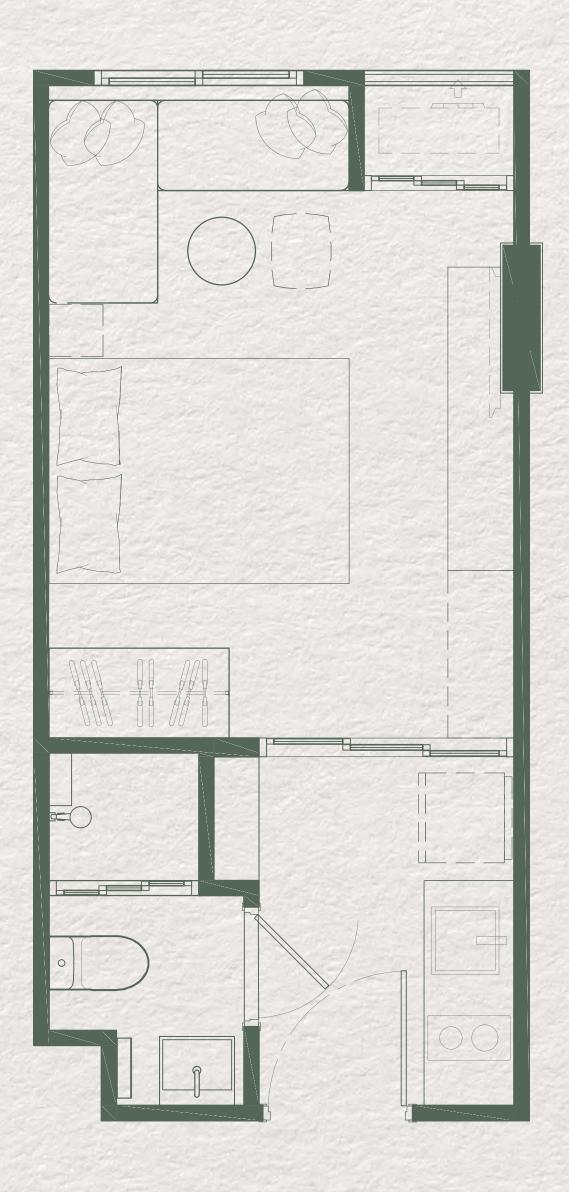

## STUDIO 21 SQ.M.

STUDIO
23
SQ.M.

1 BEDROOM
25
SQ.M.

1 BEDROOM
30
SQ.M.

1 BEDROOM
3 2
SQ.M.

1 BEDROOM
34
SQ.M.

1 BEDROOM+
36
SQ.M.

2 BEDROOMS
43
SQ.M.

2 BEDROOMS
54
SQ.M.

2 BEDROOMS
5 CO.M.

2 BEDROOMS
600
SQ.M.