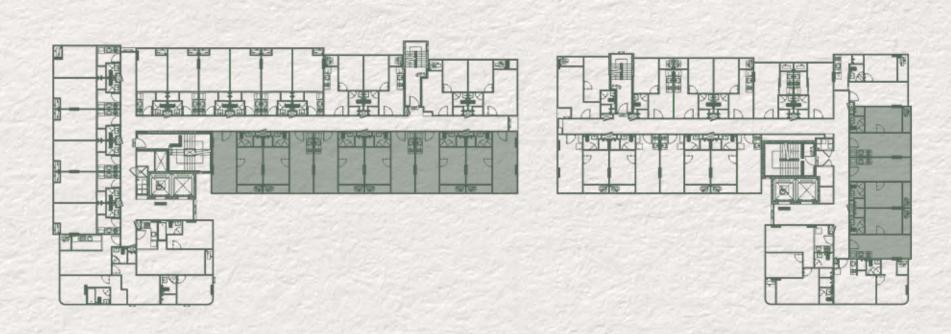

#### GROUND FLOOR

- A Engawa
- C Chashitsu
- B Nakaniwa
- D

Mail Box

#### 2<sup>ND</sup> FLOOR

- E Steam Room
- G Fitness
- Swimming Pool

- F Hydrotherapy
- H Tsukiyama
- J Air Lounger

#### 3RD FLOOR

NE

- K MHy'Omakase
- M Kitchen Studio
- L Working Pod