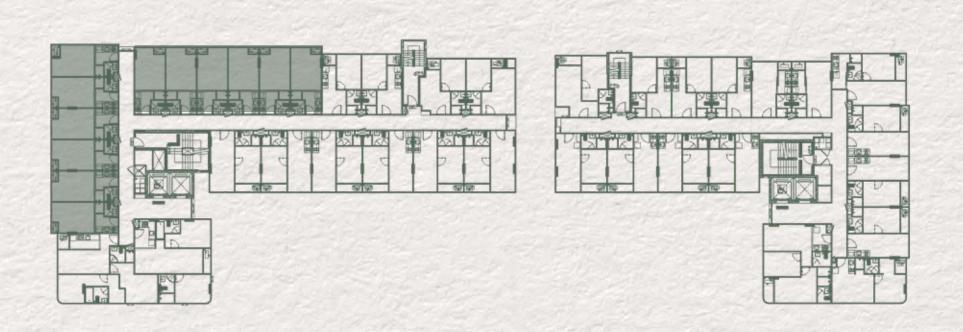

Total Unit: 276 Units

Room Layout: Studio 21 - 23 Sq.m.

1 Bedroom 25 - 32 Sq.m.

1 Bedroom Plus 35 - 37 Sq.m.

2 Bedrooms 45 - 65 Sq.m.

Parking: 95 Cars - 34% (Double-parked car excluded)

Facilities: Engawa Hydrotherapy