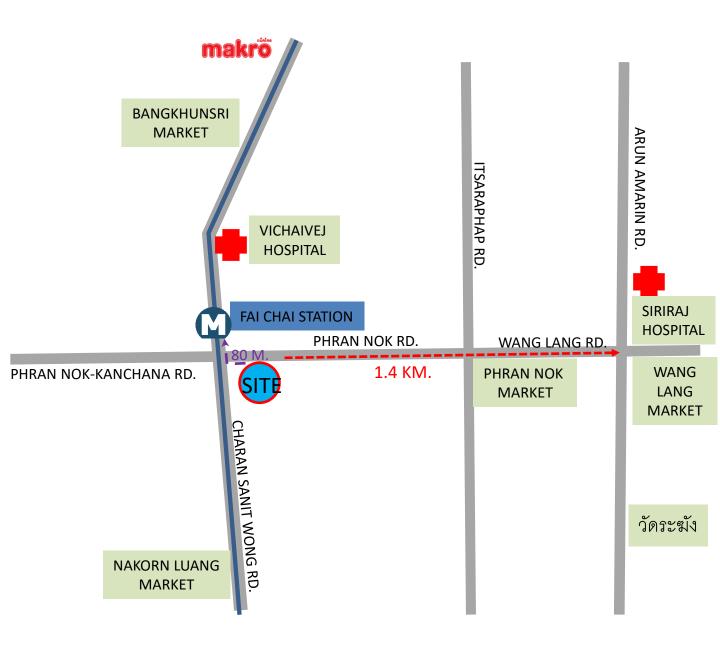

**BANGKOK-NOI, BANGKOK** 

**LOCATION MAP:** 

### **BANGKOK-NOI, BANGKOK**

| "sub | iect to | contract   | & | availability" |
|------|---------|------------|---|---------------|
| JUN  |         | 001111 401 | ~ | avanasinty    |

| TYPE OF PROPERTY       | : Land                                                                                                                                                                                                               |  |  |
|------------------------|----------------------------------------------------------------------------------------------------------------------------------------------------------------------------------------------------------------------|--|--|
| LOCATION               | : The site is located near the Fai-Chai junction on Pharan-nok<br>and Charansanitwong roads, distance within 80 meters away<br>from Fai-Chai Station MRT Blue line and about 1.4 k.m. away<br>from Siriraj hospital. |  |  |
| LAND AREA              | : 1 rai 2 sq.wah (702 sq.wah or 2,808 sq.m.)                                                                                                                                                                         |  |  |
| ZONING                 | : Red Por 3 (Commercial Zone)<br>F.A.R. = 7 : 1                                                                                                                                                                      |  |  |
| PRICE PER SQ.WAH.      | : 330,000 baht per sq.wah                                                                                                                                                                                            |  |  |
| EXPENSE TO TRANFER FEE | : Negotiable.                                                                                                                                                                                                        |  |  |
|                        |                                                                                                                                                                                                                      |  |  |