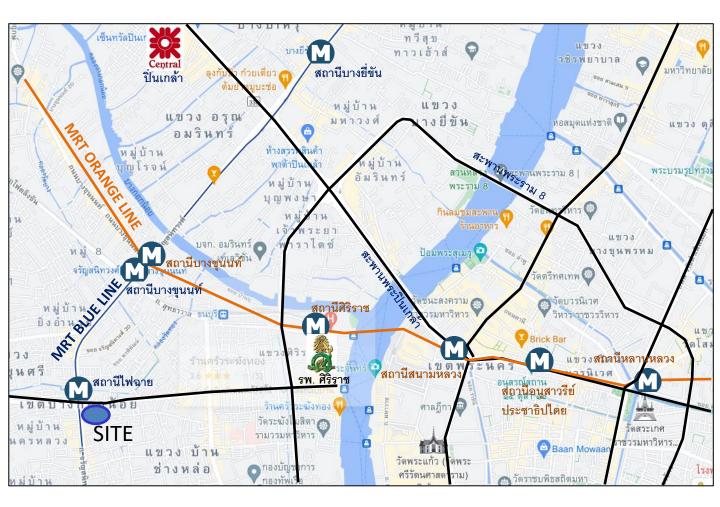

**BANGKOK-NOI, BANGKOK** 

**LOCATION MAP:** 

### **BANGKOK-NOI, BANGKOK**

| "sub | iect to | contract   | & | availability" |
|------|---------|------------|---|---------------|
| JUN  |         | 001111 401 | ~ | avanasinty    |

| TYPE OF PROPERTY       | : Land                                                                                                                                                                                                               |  |  |
|------------------------|----------------------------------------------------------------------------------------------------------------------------------------------------------------------------------------------------------------------|--|--|
| LOCATION               | : The site is located near the Fai-Chai junction on Pharan-nok<br>and Charansanitwong roads, distance within 80 meters away<br>from Fai-Chai Station MRT Blue line and about 1.4 k.m. away<br>from Siriraj hospital. |  |  |
| LAND AREA              | : 1 rai 2 sq.wah (702 sq.wah or 2,808 sq.m.)                                                                                                                                                                         |  |  |
| ZONING                 | : Red Por 3 (Commercial Zone)<br>F.A.R. = 7 : 1                                                                                                                                                                      |  |  |
| PRICE PER SQ.WAH.      | : 330,000 baht per sq.wah                                                                                                                                                                                            |  |  |
| EXPENSE TO TRANFER FEE | : Negotiable.                                                                                                                                                                                                        |  |  |
|                        |                                                                                                                                                                                                                      |  |  |