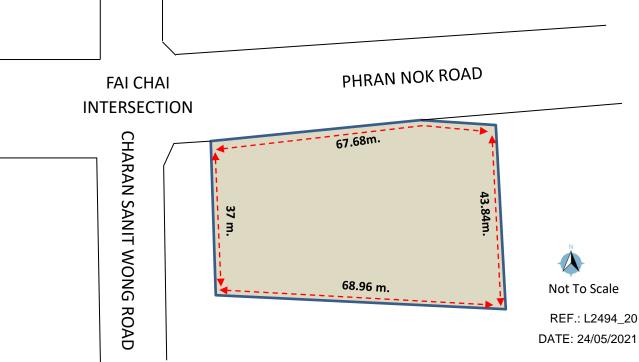

SITE PLAN:

Plan B

PROPERTY

### **BANGKOK-NOI, BANGKOK**

| "sub | iect to | contract   | & | availability" |
|------|---------|------------|---|---------------|
| JUN  |         | 001111 401 | ~ | avanasinty    |

| TYPE OF PROPERTY       | : Land                                                                                                                                                                                                               |  |  |
|------------------------|----------------------------------------------------------------------------------------------------------------------------------------------------------------------------------------------------------------------|--|--|
| LOCATION               | : The site is located near the Fai-Chai junction on Pharan-nok<br>and Charansanitwong roads, distance within 80 meters away<br>from Fai-Chai Station MRT Blue line and about 1.4 k.m. away<br>from Siriraj hospital. |  |  |
| LAND AREA              | : 1 rai 2 sq.wah (702 sq.wah or 2,808 sq.m.)                                                                                                                                                                         |  |  |
| ZONING                 | : Red Por 3 (Commercial Zone)<br>F.A.R. = 7 : 1                                                                                                                                                                      |  |  |
| PRICE PER SQ.WAH.      | : 330,000 baht per sq.wah                                                                                                                                                                                            |  |  |
| EXPENSE TO TRANFER FEE | : Negotiable.                                                                                                                                                                                                        |  |  |
|                        |                                                                                                                                                                                                                      |  |  |