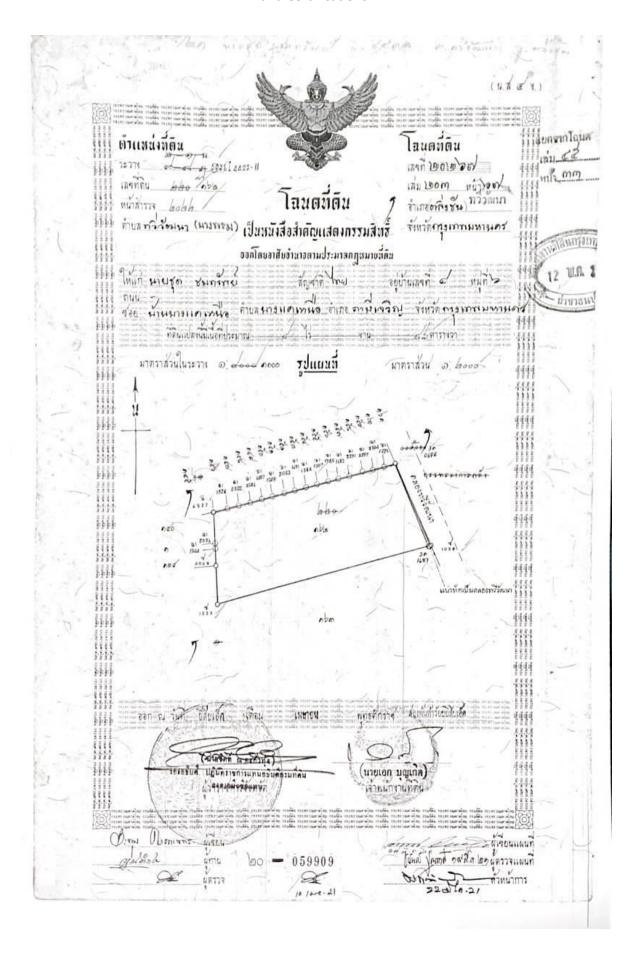

## **Land Certifications**

|                             |                               |                            | / \ <del>-</del> | ารผู้ญจดทะเ                           | the state of                          | ı  | 2     | à                               |    | ž  |                                          | M -4 -1                                      |
|-----------------------------|-------------------------------|----------------------------|------------------|---------------------------------------|---------------------------------------|----|-------|---------------------------------|----|----|------------------------------------------|----------------------------------------------|
| -จิตกะเบียน<br>กัน เดือน ปี | ้ ประเภท<br>การ<br>จัดกะเบียน | ผู้ให้สัญญา                | ผู้ชนสัญญา       |                                       | เนื้อที่คืน<br>ตามสัญญา<br>ปรุ่งาน รา |    |       | พงแหลง<br>พงแหลง<br>เพื่อเปลี่ย |    |    | ระราช<br>เลขที่คุน<br>โลนคที่คุน<br>ใหม่ | เจ้าพนักงานที่ดิน<br>พงภายมือชื่อ: ประทับตรา |
| לפ האות                     | ואואומוו                      | นายสุข สุขบาท              | ม์ ดลอง          | ראים מינים                            | -                                     |    | 60    | R/                              | 7  | do | (u)                                      | สาวปราก กับบุครา                             |
| חברושוים                    | ชายบณ<br>ประโยชน์             |                            | <del> </del>     |                                       |                                       |    |       |                                 |    |    |                                          | The same of the                              |
|                             | 07.105%                       | ) (                        |                  | · · · · · · · · · · · · · · · · · · · |                                       |    |       | way below                       |    |    | ,,,,,,,,,,,,,,,,,,,,,,,,,,,,,,,,,,,,,,,  |                                              |
| วันที่ ๓๐                   | ยู่จักการ                     | นายชุด ขมหรัพย์            | านางย            | ราวมัสยา                              | ત                                     | -  | do    | -                               | -  | -  |                                          | Chartha tangab                               |
| มีนาคม<br>พ.ศ. ๒๕๒-         | มรคก(ศาม<br>ต่าซึ่งสาดจัง     | (ยู้ทาย)<br>หวัดกาบูจนบุรี | ///              | ขมพรัพย์<br>การมรคถนายชุด             |                                       |    | 10    |                                 |    |    |                                          | The state of                                 |
|                             | กกีแกงที่ loc                 | e/mero 113.                | (Ann             | รมหรัพบ)                              |                                       | 3  | /     | -                               |    |    |                                          |                                              |
| 12(                         | leo มีนาคม                    | esto)                      |                  |                                       |                                       |    | -4    |                                 |    |    | ×                                        | -                                            |
| 7                           | 100                           | 77                         | 1                | 1 -1                                  |                                       | -  |       | -                               |    |    | _                                        |                                              |
| -                           |                               |                            |                  |                                       |                                       |    |       |                                 |    |    | ***************************************  | 1                                            |
|                             |                               | <u> </u>                   |                  |                                       | ****imin                              |    | -     | )                               |    | -  | 1                                        |                                              |
|                             |                               |                            |                  |                                       |                                       | ·  |       | 4                               |    | 1  |                                          |                                              |
|                             |                               | . )                        | 150              |                                       | 7                                     |    |       |                                 |    |    |                                          |                                              |
| 3/2                         | 100                           |                            |                  |                                       |                                       |    |       |                                 |    |    |                                          |                                              |
|                             |                               |                            |                  |                                       |                                       | 3  |       |                                 |    |    |                                          | \ \ \ \ \ \ \ \ \ \ \ \ \ \ \ \ \ \ \        |
|                             | -                             |                            | - 3              | 12                                    | 1                                     | +  |       | -                               | S  | -  | ->-                                      |                                              |
|                             |                               |                            |                  |                                       |                                       |    |       |                                 |    | 1  |                                          |                                              |
|                             | A.                            |                            | 3                |                                       |                                       |    | 8     | Ŷ                               |    |    |                                          | 1                                            |
|                             |                               | )******                    |                  | 7,000                                 |                                       |    |       | 15                              |    |    |                                          | , , , )                                      |
| *=>                         |                               | 17.                        |                  | 1                                     | -                                     | +6 |       |                                 |    |    | <u> </u>                                 |                                              |
| 2                           |                               | The second                 |                  |                                       | -                                     |    |       | -                               |    |    |                                          |                                              |
| 2                           | - 5                           | 7.746                      |                  | 7.8                                   |                                       |    | And . | 1                               |    |    |                                          |                                              |
|                             |                               |                            |                  | routs.                                |                                       |    |       |                                 |    |    | - 3                                      | 3 2                                          |
|                             |                               |                            |                  |                                       |                                       |    |       |                                 | /5 |    |                                          |                                              |