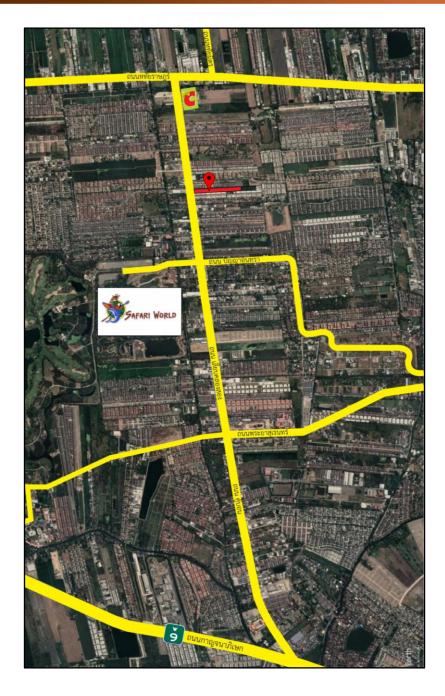

### LAND LIAB KLONG SONG SAFARI

**LOCATION MAP** 

BANGKOK, THAILAND

Subject to contract & availability

**LOCATION:** 

Bang Chan, Klong Sam Wa, Bangkok, Thailand

**LATITUDE:** 

13.860852

**LONGTITUDE:** 

100.712994

FOR MORE
INFORMATION
PLEASE
CONTACT

Investment

Mr.Muhammad Aslam Labaideeman

T +66 (2)309 3616

M +66 (87)988 9844

ASLAM.L@Phatrasabrealestate.co.th

## LAND LIAB KLONG SONG SAFARI

**LOCATION MAP** 

BANGKOK, THAILAND

Subject to contract & availability

FOR MORE
INFORMATION
PLEASE
CONTACT

WWW.PHATRASABREALESTATE.CO.TH

### LAND LIAB KLONG SONG SAFARI

**LOCATION MAP** 

BANGKOK, THAILAND

Subject to contract & availability หญูบ้าน บตคลองสามา บางชัน แขวง นกมลนิเ rsiman หญ่บ้าน บุรีรมย์

FOR MORE
INFORMATION
PLEASE
CONTACT

WWW.PHATRASABREALESTATE.CO.TH