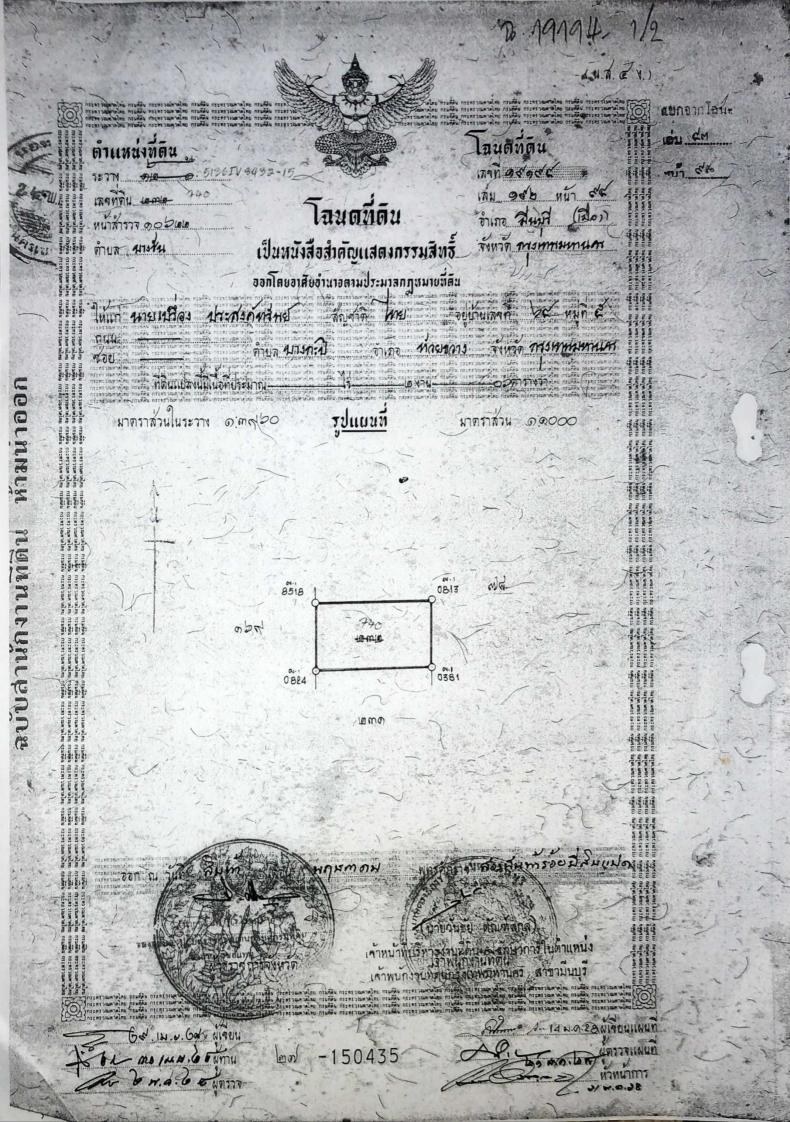

### ฉบับส้านักงานที่ดิน

(4.1.€

แบกจากโฉนศ

### โลขตตี้ตีข

ออกโดยอาดี้ยอำบาอตามประมวลกฎสมายที่ดีบ เป็นหนังสือสำคัญแสดงกรรมสิทธิที่ดิน

กาบล ยางฮัลง รำ.กร พิมพ์ล โรงหลักและกา พระลงคร

ที่ดินแปลงนี้พนักงานเจ้าหน้าที่ได้ทำการรังวัดพีสู่จนถูกต้องแล้ว

ผู้มีชื่อในโลนดที่ดินนี้เป็นผู้มีสิทธิตามกฎหมาย และต้องอยู่ในบังคับ แต่งกฎหมายซึ่งคงใช้อยู่ในเวลานี้ และที่ได้แก้ไจเปลี่ยนแปลงหรือบัญญ์ติจั้นใหม่ ในภายหน้า

ถ้าจะทำการจดทะเบียนสิทธิและนิติกรรมตามกฎหมายประการใด ให้นำโลนคที่ดินนี้มาจดทะเบียนต่อพนักงานเจ้าหน้าที่

โฉนทที่ที่นนี้ออกให้ ณ วันที่ ยีลิยเล็ค เดือน อุลาคม พุทธศักราช สองเพิ่มเร้าร้อยสิบสิ่

นางเป็นเจ็ดตั้ง อนนกาลเขา สารสาสาการสมัครัต (มายเยียม บกครั้ง) เล้าพนานทานทาน

| n                                 |                          |                           | ที่กินระวาง                          |                                           |                |          |     |                         |                          |                                       |
|-----------------------------------|--------------------------|---------------------------|--------------------------------------|-------------------------------------------|----------------|----------|-----|-------------------------|--------------------------|---------------------------------------|
| กงานที่ดิน<br>ชอ ประทับตรา        |                          |                           | เลขที่ดิน 429 🛶 🕳<br>หน้าสำราจ 🔿 ๔๗๐ |                                           |                |          |     |                         |                          |                                       |
|                                   | <b>รา</b> ยเพียกราช      | <u>ง ประช่</u> งก         | <del>รัพย์</del>                     | สัญ                                       | <b>ชาทิ</b>    | N =J     |     |                         |                          |                                       |
|                                   | รก็บ้านเลจกี้<br>เลอ 142 |                           | รับ (กนนวา<br>รังหวัด พระนะว         | ริยาของกับยอน<br>เร<br>สารบัญจดท          |                |          | ยนา | <u>21</u>               |                          | months -                              |
| W A                               | รจกาะเบียน<br>-          | ESSENT<br>TE<br>STREET    | e sini                               | <i>พู่รูปสั</i> ญญา                       | จำนวน<br>ชามสั | ์<br>ญญา | 614 | นทุดน<br>เหลือ<br>ตาราง | โฉนกที่คินใหม่<br>เลขที่ | เจ้าพนักงานที่ดิน<br>สงจื่อ ประทับตรา |
| w.                                | A Am)                    | dans                      | -ने के हुई मार्थ                     | กลองสอง                                   | , -            | mo       | 04  | कि व्यक्त               | _                        |                                       |
| บวรถิจ)                           | र के हें के म            | 196                       | สงค์ทฮัพป                            | พมเมื่อง ปร:-<br>- ส่งส์ทรีพป             | e              | - 26     | 90  | à nm                    |                          | - WC                                  |
|                                   | n to the land            | Special limit             | N/                                   | - พงล ฤกรหม<br>ภณ สาพรณประ                | - 3            | , ato    | nel | m eln                   | กลัก<br>กลรงก<br>)       | mes                                   |
| פופערעד                           | เลาคม<br>พศ. ลิฮันก      | निकाडका"<br>प्रेज: रितीपी | - สิงศ์ทรีพสุ                        | - โฆชน์                                   |                |          |     |                         |                          |                                       |
| Senno,                            |                          | กมร์แบก<br>ในพาพเสน       | •                                    | หาะเมชื่อง<br>ฝะ:ลังลัทรีนฮ               |                | alp.     | 90  | m Zg                    | 9690K                    | * me                                  |
| เอาตูน์ตรวจแผนที่<br>& หัวหน้าการ | अ. ६ र्व ७ ८             |                           |                                      | ต่อแบนที่ a<br>พรด รมกิท ช่ว<br>W.A. 2541 | _ 4            | 001      | 90  | ع و                     | 1 2                      | * Or                                  |

| 2-2299-<br>Taun              | ที่ดีแลงที่                | 2000 00 00 00 00 00 00 00 00 00 00 00 00 | าร <u>นัญจดทะเบียน</u><br>อำเภอ <i>มีผ</i> ลุ่ <sup>ร</sup> ักมี | الا دوا | 14           | 1/.              | จังห | 7<br>7<br>9 | n:    |                                           | หน้า ก                                        |
|------------------------------|----------------------------|------------------------------------------|------------------------------------------------------------------|---------|--------------|------------------|------|-------------|-------|-------------------------------------------|-----------------------------------------------|
| จดกะเบียน<br>วัน เดือน ปี    | ประเภท<br>การ<br>จดทะเบียน | ผู้ให้สัญญา                              | ผู้รับสัญญา                                                      | 8UT     | อทคา<br>เสญก | น<br>บูา<br>พราง | P14  | อทุดแ       | คาราช | ระวาง<br>เลขที่จิน<br>โฉนทที่ที่เ<br>ใหม่ | เจ้าพนักงานที่ดิน<br>สงลายมีอี้จื่อ ประทับตรา |
|                              | _                          |                                          | ह मामार्थिक प्राच्याम ह                                          | รัพธ-   | <b>b</b>     | od               | 96   | m           | med   | 960 N                                     | time                                          |
| NU-959e                      | 9mmmids<br>,               |                                          |                                                                  |         | Ь            | orl              | واو  | 2           | mo    | 98980<br>bn.<br>9bo                       | Fine-                                         |
|                              |                            |                                          |                                                                  | -       | ط            | 00)              | 99   | m           | nel   | 969893<br>969893                          | J'ne                                          |
| 15                           |                            |                                          |                                                                  | 1       | 10           | 03               | 99   | 9           | 201   | 900 o.                                    | for                                           |
|                              |                            |                                          |                                                                  |         | le           | 00               | 90   | m           | 99    | 10 mg                                     | J. M.                                         |
|                              |                            |                                          | 1 2 6 6 6 6 2 1 LA.                                              | 7.,     | V            | 2.4              | 7    | )           |       | 9496                                      | 4                                             |
| Omas<br>L. Apin              |                            | ensono, Zung C.                          | Large con 1307 v                                                 | 17 6    | 240          | 1000             | 2 20 | 1 10        | wa    | 1000                                      | นารบาร เลิศบารถิจ)                            |
| Sun 99<br>Zovnas             | Minu                       | made NO, ZN                              | M 20 Kd 412 201                                                  | Late    | ave          | Out              | de   | 1001        | a v   | 1 0190                                    | ปุเกกร เบยการกร                               |
| N. X. O.E. M                 | <u>n</u>                   | 20 7, mas                                | by Emb                                                           | r 200   | ו ער         | Min              | 186  | 2017        | A     | POUNT                                     |                                               |
| 200100<br>2001000<br>2001000 |                            | กรรายอมถึงงา                             | ราสอ อำเภอมีหนุม<br>เอเลินของโลกดาลิกก<br>ถึกรอดกละ ลงลักดี      | oun's   | on s         | 000              | 7 87 | عدره        | No.   | S mai                                     | unes and a series                             |
|                              |                            |                                          |                                                                  |         |              |                  | 3    |             |       | - Dum                                     |                                               |