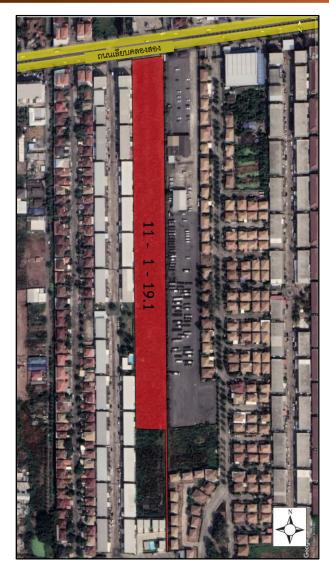

# LAND LIAB KLONG SONG SAFARI

BANGKOK, THAILAND

Subject to contract & availability

TYPE OF PROPERTY:

ROPERTY: Land

LAND AREA: 11-1-19.1 Rais (4,519.1 Square Wah)

TENURE: Freehold, with Chanote Title Deed

PRICE PER

### LAND LIAB KLONG SONG SAFARI

**LOCATION MAP** 

BANGKOK, THAILAND

Subject to contract & availability

**LOCATION:** 

Bang Chan, Klong Sam Wa, Bangkok, Thailand

**LATITUDE:** 

13.860852