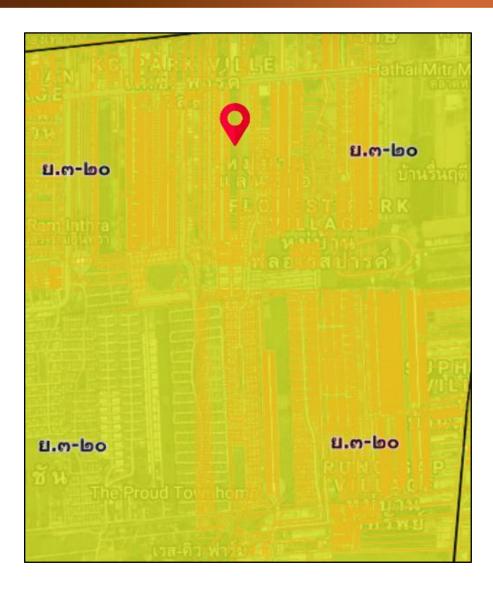

### LAND LIAB KLONG SONG SAFARI

BANGKOK, THAILAND

Subject to contract & availability

**ZONING PLAN:** 

Low-density residential zone ( Yellow Yor3 : สีเหลือง ย.3)

FOR MORE
INFORMATION
PLEASE
CONTACT

WWW.PHATRASABREALESTATE.CO.TH